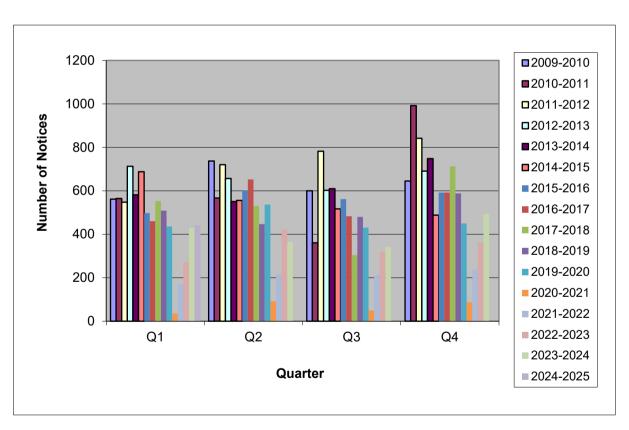

| CECTI | <b>~NI 44</b> | NOTICES | DV DCI |
|-------|---------------|---------|--------|
|       |               |         |        |

2024/2025

| SECTION 11 NOTICES BY RSL         |         |         | 2024/202 | 5       |
|-----------------------------------|---------|---------|----------|---------|
|                                   | 1st     | 2nd     | 3rd      | 4th     |
| RSL                               | Quarter | Quarter | Quarter  | Quarter |
|                                   | No      | No      | No       | No      |
| Ardenglen HA                      | 0       | 110     | 110      | 110     |
| Arklet HA                         | 0       |         |          |         |
| Bield HA                          | 0       |         |          |         |
|                                   |         |         |          |         |
| Blairtumnock HA<br>Blochairn HA   | 0       |         |          |         |
| Broomhouse HA                     | 0       |         |          |         |
| Cadder HA                         | 0       |         |          |         |
| Cairn HA                          | 0       |         |          |         |
| Calvay HA                         | 1 1     |         |          |         |
| Cassiltoun HA                     | 3       |         |          |         |
| Cathcart HA                       | 5       |         |          |         |
| Cernach HA                        | 0       |         |          |         |
| Charing Cross HA                  | 0       |         |          |         |
| Copperworks HA                    | 0       |         |          |         |
| Craigdale HA                      | 0       |         |          |         |
| Cube HA                           | 0 2     |         |          |         |
| Drumchapel HA Easthall Park HA    | 2       |         |          |         |
| Elderpark HA                      | 5       |         |          |         |
| Gardeeen HA                       | 2       |         |          |         |
| Glasgow West HA                   | 2       |         |          |         |
| Glen Oaks HA                      | 0       |         |          |         |
| Govan HA                          | 5       |         |          |         |
| Govanhill HA                      | 4       |         |          |         |
| Hawthorn Co-op                    | 0       |         |          |         |
| Hanover HA                        | 0       |         |          |         |
| Hillhead HA                       | 0       |         |          |         |
| Home in Scotland                  | 1       |         |          |         |
| Home Group                        | 0       |         |          |         |
| Horizon HA                        | 0       |         |          |         |
| Kendoon HA                        | 0       |         |          |         |
| Kingsridge Cleddans HA<br>Link HA | 0       |         |          |         |
| Linthouse HA                      | 3       |         |          |         |
| Lochfield Park HA                 | 1 1     |         |          |         |
| Loretto HA                        | Ö       |         |          |         |
| Lowther Homes                     | 0       |         |          |         |
| Maryhill HA                       | 5       |         |          |         |
| Mears                             | 26      |         |          |         |
| Milnbank HA                       | 2       |         |          |         |
| Molendinar Park HA                | 0       |         |          |         |
| New Gorbals HA                    | 0       |         |          |         |
| NG Homes                          | 11      |         |          |         |
| Northview HA Parkhead HA          | 5       |         |          |         |
| Partick HA                        | 3       |         |          |         |
| Pineview HA                       | 3       |         |          |         |
| Provanhall HA                     | 1 1     |         |          |         |
| Queens Cross HA                   | 2       |         |          |         |
| Reidvale HA                       | 0       |         |          |         |
| Rosehill HA                       | 0       |         |          |         |
| Ruchazie HA                       | 0       |         |          |         |
| Sanctuary HA                      | 1       |         |          |         |
| Scottish Veterans                 | 0       |         |          |         |
| Shettleston HA                    | 1       |         |          |         |
| Southside HA                      | 6       |         |          |         |
| Spireview HA<br>Thenue HA         | 5<br>2  |         |          |         |
| Thistle HA                        | 0       |         |          |         |
| Tollcross HA                      | 2       |         |          |         |
| Trust HA                          | 0       |         |          |         |
| Wellhouse HA                      | 4       |         |          |         |
| West of ScotaInd HA               | 1       |         |          |         |
| Wheatley                          | 62      |         |          |         |
| Whiteinch & Scotstoun HA          | 02      |         |          |         |
| Yoker HA                          | 0       |         |          |         |
|                                   |         |         |          |         |
| Yorkhill                          | 0       | _       | ^        | _       |
| TOTAL                             | 181     | 0       | 0        | 0       |

| SECTION 11 NOTICES BY LENDER                         | 2024/2025      |                |                |                                                  |
|------------------------------------------------------|----------------|----------------|----------------|--------------------------------------------------|
| Lender                                               | 1st<br>Quarter | 2nd<br>Quarter | 3rd<br>Quarter | 4th<br>Quarter No                                |
| AIB Group                                            | 0              |                | 4.0.0          |                                                  |
| Allied Irish Bank                                    | 0              |                |                |                                                  |
| Alliance & Leicester Plc Bank of Ireland             | 0              |                |                |                                                  |
| Bank of Scotland Plc                                 | 62             |                |                |                                                  |
| Barclays Bank Plc                                    | 1              |                |                |                                                  |
| Bradford & Bingley                                   | 0              |                |                |                                                  |
| Century Building Society Chelsea Building Society    | 0              |                |                |                                                  |
| Clydesdale Bank Plc                                  | 2              |                |                | -                                                |
| Co-operative Bank                                    | 2              |                |                |                                                  |
| Coventry Building Society                            | 0              |                |                |                                                  |
| Dunfermline Building Society                         | 0              |                |                |                                                  |
| Halifax plc<br>HSBC Bank Plc                         | 0              |                |                |                                                  |
| Irish Nationwide                                     | 0              |                |                |                                                  |
| JP Morgan Chase                                      | ŏ              |                |                |                                                  |
| Leeds Building Society                               | 3              |                |                |                                                  |
| Lloyds Bank                                          | 4              |                |                |                                                  |
| London Scottish Bank National Westminster Bank       | 2              |                |                | _                                                |
| Nationwide Building Society                          | 0              |                |                | -                                                |
| Northern Rock Plc                                    | ŏ              |                |                |                                                  |
| RBS                                                  | 3              |                |                |                                                  |
| Santander UK                                         | 19             |                |                |                                                  |
| Skipton Building Society                             | 0              |                |                | <u> </u>                                         |
| Standard Life Teachers Building Society              | 0              |                |                |                                                  |
| The Woolwich                                         | 0              |                |                | +                                                |
| TSB                                                  | 5              |                |                |                                                  |
| Ulster Bank                                          | 0              |                |                |                                                  |
| Virgin Money                                         | 0              |                |                |                                                  |
| Yorkshire Building Society Total High Street Lenders | 5              |                | •              |                                                  |
|                                                      | 109            | 0              | 0              | 0                                                |
| Accord Mortgages Ltd Adam & Company                  | 0              |                |                | _                                                |
| Advantage                                            | 0              |                |                |                                                  |
| Airdrie Saving Bank                                  | 0              |                |                |                                                  |
| Alba 2013 Pic                                        | 0              |                |                |                                                  |
| Albion Residential Ltd                               | 0              |                |                |                                                  |
| Alpha Credit Solutions<br>Al Rayan Bank              | 0              |                |                |                                                  |
| Aldermore Bank Plc                                   | 1 1            |                |                |                                                  |
| Amber Home Loans                                     | Ö              |                |                |                                                  |
| Amicus Finance                                       | 0              |                |                |                                                  |
| Arbuthnot Latham & Co                                | 0              |                |                |                                                  |
| ARIM<br>Arrow Global                                 | 0              |                |                | _                                                |
| Aviva Equity Release                                 | 0              |                |                | _                                                |
| Beneficial Bank                                      | ŏ              |                |                |                                                  |
| Black Horse Ltd                                      | 0              |                |                |                                                  |
| Bleiman Finance                                      | 0              |                |                |                                                  |
| Bridging Loans Ltd                                   | 0              |                |                |                                                  |
| Bridging Finance Ltd Britannica Li Sarl              | 0              |                |                | -                                                |
| Capital Home Loans Ltd                               | ŏ              |                |                |                                                  |
| Central Trust Ltd                                    | 0              |                |                |                                                  |
| Cheltenham & Gloucester Plc                          | 0              |                |                |                                                  |
| Cheshire Mortgage Co-op                              | 0              |                |                |                                                  |
| Chaconia Mortgages Ltd Citifinancial Europe Plc      | 0              |                |                |                                                  |
| CT Capital                                           | 0              |                |                |                                                  |
| Commercial First Business Ltd                        | Ö              |                |                |                                                  |
| Co-operative Insurance Society Ltd                   | 0              |                |                |                                                  |
| Coatbridge Property & Investment Ltd                 | 0              |                |                |                                                  |
| Daytona Avante Ltd<br>DB UK Bank Ltd                 | 0              |                |                | <del>                                     </del> |
| Derwent Shared Equity                                | 0              |                |                | +                                                |
| Egg Banking                                          | 0              |                |                | +                                                |
| Elderbridge Ltd                                      | Ö              |                |                |                                                  |
| Endeavor Personal Finance Ltd                        | 0              |                |                |                                                  |
| Engry Prices Direct Ltd                              | 0              |                |                |                                                  |
| Engage Credit Ltd Equifiance Ltd                     | 0              |                |                | <del>                                     </del> |
| Eurosail UK 2007                                     | 0              |                |                | +                                                |
| FBSE Finance                                         | 0              |                |                | <del>                                     </del> |
| Finsbury Park Mortgage Funding Ltd                   | Ö              |                |                |                                                  |
| First European Securities Ltd                        | 0              |                |                |                                                  |
| Firstplus Financial Group                            | 0              |                |                |                                                  |
| Future Mortgages                                     | 0              |                |                | <del>                                     </del> |
| GE Money GFLavender Investments Ltd                  | 0              |                |                | +                                                |
| Gemini Funding Ltd                                   | 0              |                |                | +                                                |
| Commit anding Eta                                    |                |                |                |                                                  |