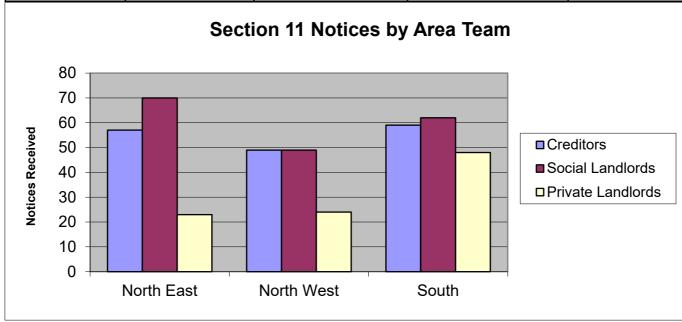

| Westfoot Investments              | 0   |   |   |   |
| White Label Loans                 | 0   |   |   |   |
| Total Other Lenders               | 56  | 0 | 0 | 0 |
| Grand Total                       | 165 | 0 | 0 | 0 |

| SECTION 11 NO | TICES BY SOCI | 2024/2025        |                   |        |
|---------------|---------------|------------------|-------------------|--------|
| Area Team     | Creditors     | Social Landlords | Private Landlords | Totals |
| North East    | 57            | 70               | 23                | 150    |
| North West    | 49            | 49               | 24                | 122    |
| South         | 59            | 62               | 48                | 169    |
| Totals        | 165           | 181              | 95                | 441    |



| <b>SECTION 11 N</b> | SECTION 11 NOTICES BY MONTH/LANDLORD TYPE          |     |    |     |  |  |
|---------------------|----------------------------------------------------|-----|----|-----|--|--|
| Month               | Month Creditors Social Landlords Private Landlords |     |    |     |  |  |
| April               | 58                                                 | 57  | 38 | 153 |  |  |
| May                 | 60                                                 | 77  | 37 | 174 |  |  |
| June                | 47                                                 | 47  | 20 | 114 |  |  |
| Total               | 165                                                | 181 | 95 | 441 |  |  |



| SECTION 11 NOTICES - PRIVATE LANDLORD COMPARISONS 2024/2025 |                   |