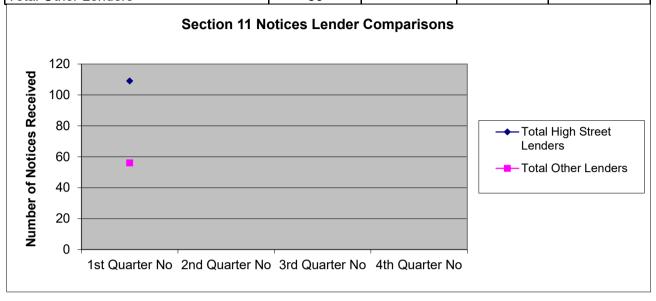

| SECTION 11 NOTICES BY LENDER                         | 2024/2025      |                |                |                                                  |
|------------------------------------------------------|----------------|----------------|----------------|--------------------------------------------------|
| Lender                                               | 1st<br>Quarter | 2nd<br>Quarter | 3rd<br>Quarter | 4th<br>Quarter No                                |
| AIB Group                                            | 0              |                | 4.0.0          |                                                  |
| Allied Irish Bank                                    | 0              |                |                |                                                  |
| Alliance & Leicester Plc Bank of Ireland             | 0              |                |                |                                                  |
| Bank of Scotland Plc                                 | 62             |                |                |                                                  |
| Barclays Bank Plc                                    | 1              |                |                |                                                  |
| Bradford & Bingley                                   | 0              |                |                |                                                  |
| Century Building Society Chelsea Building Society    | 0              |                |                |                                                  |
| Clydesdale Bank Plc                                  | 2              |                |                | -                                                |
| Co-operative Bank                                    | 2              |                |                |                                                  |
| Coventry Building Society                            | 0              |                |                |                                                  |
| Dunfermline Building Society                         | 0              |                |                |                                                  |
| Halifax plc<br>HSBC Bank Plc                         | 0              |                |                |                                                  |
| Irish Nationwide                                     | 0              |                |                |                                                  |
| JP Morgan Chase                                      | ŏ              |                |                |                                                  |
| Leeds Building Society                               | 3              |                |                |                                                  |
| Lloyds Bank                                          | 4              |                |                |                                                  |
| London Scottish Bank National Westminster Bank       | 2              |                |                | _                                                |
| Nationwide Building Society                          | 0              |                |                | -                                                |
| Northern Rock Plc                                    | ŏ              |                |                |                                                  |
| RBS                                                  | 3              |                |                |                                                  |
| Santander UK                                         | 19             |                |                |                                                  |
| Skipton Building Society                             | 0              |                |                | <u> </u>                                         |
| Standard Life Teachers Building Society              | 0              |                |                |                                                  |
| The Woolwich                                         | 0              |                |                | +                                                |
| TSB                                                  | 5              |                |                |                                                  |
| Ulster Bank                                          | 0              |                |                |                                                  |
| Virgin Money                                         | 0              |                |                |                                                  |
| Yorkshire Building Society Total High Street Lenders | 5              |                | •              |                                                  |
|                                                      | 109            | 0              | 0              | 0                                                |
| Accord Mortgages Ltd Adam & Company                  | 0              |                |                | _                                                |
| Advantage                                            | 0              |                |                |                                                  |
| Airdrie Saving Bank                                  | 0              |                |                |                                                  |
| Alba 2013 Pic                                        | 0              |                |                |                                                  |
| Albion Residential Ltd                               | 0              |                |                |                                                  |
| Alpha Credit Solutions<br>Al Rayan Bank              | 0              |                |                |                                                  |
| Aldermore Bank Plc                                   | 1 1            |                |                |                                                  |
| Amber Home Loans                                     | Ö              |                |                |                                                  |
| Amicus Finance                                       | 0              |                |                |                                                  |
| Arbuthnot Latham & Co                                | 0              |                |                |                                                  |
| ARIM<br>Arrow Global                                 | 0              |                |                | _                                                |
| Aviva Equity Release                                 | 0              |                |                | _                                                |
| Beneficial Bank                                      | ŏ              |                |                |                                                  |
| Black Horse Ltd                                      | 0              |                |                |                                                  |
| Bleiman Finance                                      | 0              |                |                |                                                  |
| Bridging Loans Ltd                                   | 0              |                |                |                                                  |
| Bridging Finance Ltd Britannica Li Sarl              | 0              |                |                | -                                                |
| Capital Home Loans Ltd                               | ŏ              |                |                |                                                  |
| Central Trust Ltd                                    | 0              |                |                |                                                  |
| Cheltenham & Gloucester Plc                          | 0              |                |                |                                                  |
| Cheshire Mortgage Co-op                              | 0              |                |                |                                                  |
| Chaconia Mortgages Ltd Citifinancial Europe Plc      | 0              |                |                |                                                  |
| CT Capital                                           | 0              |                |                |                                                  |
| Commercial First Business Ltd                        | Ö              |                |                |                                                  |
| Co-operative Insurance Society Ltd                   | 0              |                |                |                                                  |
| Coatbridge Property & Investment Ltd                 | 0              |                |                |                                                  |
| Daytona Avante Ltd<br>DB UK Bank Ltd                 | 0              |                |                | <del>                                     </del> |
| Derwent Shared Equity                                | 0              |                |                | +                                                |
| Egg Banking                                          | 0              |                |                | +                                                |
| Elderbridge Ltd                                      | Ö              |                |                |                                                  |
| Endeavor Personal Finance Ltd                        | 0              |                |                |                                                  |
| Engry Prices Direct Ltd                              | 0              |                |                |                                                  |
| Engage Credit Ltd Equifiance Ltd                     | 0              |                |                | <del>                                     </del> |
| Eurosail UK 2007                                     | 0              |                |                | +                                                |
| FBSE Finance                                         | 0              |                |                | <del>                                     </del> |
| Finsbury Park Mortgage Funding Ltd                   | Ö              |                |                |                                                  |
| First European Securities Ltd                        | 0              |                |                |                                                  |
| Firstplus Financial Group                            | 0              |                |                |                                                  |
| Future Mortgages                                     | 0              |                |                | <del>                                     </del> |
| GE Money GFLavender Investments Ltd                  | 0              |                |                | +                                                |
| Gemini Funding Ltd                                   | 0              |                |                | +                                                |
| Commit anding Eta                                    |                |                |                |                                                  |