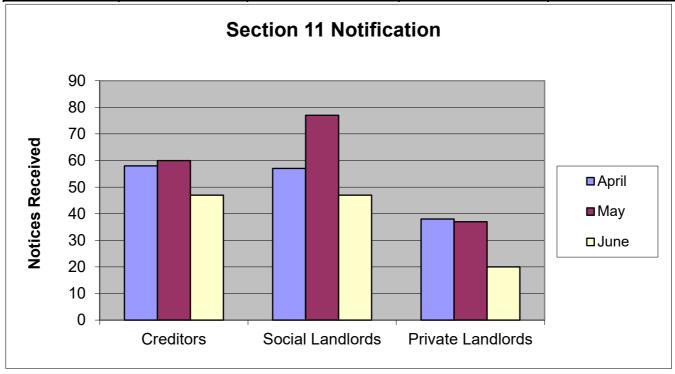

| 169    |
| Totals        | 165           | 181              | 95                | 441    |



| <b>SECTION 11 N</b> | SECTION 11 NOTICES BY MONTH/LANDLORD TYPE          |     |    |     |  |  |
|---------------------|----------------------------------------------------|-----|----|-----|--|--|
| Month               | Month Creditors Social Landlords Private Landlords |     |    |     |  |  |
| April               | 58                                                 | 57  | 38 | 153 |  |  |
| May                 | 60                                                 | 77  | 37 | 174 |  |  |
| June                | 47                                                 | 47  | 20 | 114 |  |  |
| Total               | 165                                                | 181 | 95 | 441 |  |  |



| SECTION 11 NOTICES - PRIVATE LANDLORD COMPARISONS 2024/2025 |                   |                   |                   |                   |  |  |  |  |
|-------------------------------------------------------------|-------------------|-------------------|-------------------|-------------------|--|--|--|--|
| Private landlords                                           | 1st Quarter<br>No | 2nd Quarter<br>No | 3rd Quarter<br>No | 4th Quarter<br>No |  |  |  |  |
| Private landlords                                           | 95                |                   |                   |                   |  |  |  |  |



## **ISECTION 11 NOTICES LENDER COMPARISONS**

2024/2025

| Lender                    | 1st Quarter<br>No | 2nd Quarter<br>No | 3rd Quarter<br>No | 4th Quarter<br>No |
|--