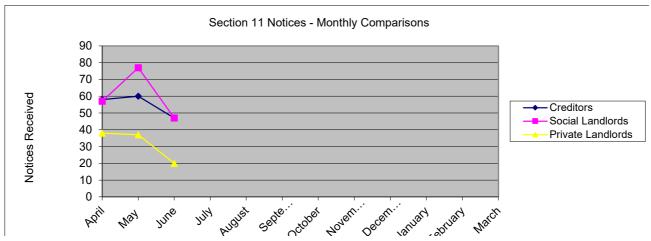

| CECTI | <b>~NI 44</b> | NOTICES | DV DCI |
|-------|---------------|---------|--------|
|       |               |         |        |

2024/2025

| SECTION 11 NOTICES BY RSL         |         |         | 2024/202 | 5       |
|-----------------------------------|---------|---------|----------|---------|
|                                   | 1st     | 2nd     | 3rd      | 4th     |
| RSL                               | Quarter | Quarter | Quarter  | Quarter |
|                                   | No      | No      | No       | No      |
| Ardenglen HA                      | 0       | 110     | 110      | 110     |
| Arklet HA                         | 0       |         |          |         |
| Bield HA                          | 0       |         |          |         |
|                                   |         |         |          |         |
| Blairtumnock HA<br>Blochairn HA   | 0       |         |          |         |
| Broomhouse HA                     | 0       |         |          |         |
| Cadder HA                         | 0       |         |          |         |
| Cairn HA                          | 0       |         |          |         |
| Calvay HA                         | 1 1     |         |          |         |
| Cassiltoun HA                     | 3       |         |          |         |
| Cathcart HA                       | 5       |         |          |         |
| Cernach HA                        | 0       |         |          |         |
| Charing Cross HA                  | 0       |         |          |         |
| Copperworks HA                    | 0       |         |          |         |
| Craigdale HA                      | 0       |         |          |         |
| Cube HA                           | 0 2     |         |          |         |
| Drumchapel HA Easthall Park HA    | 2       |         |          |         |
| Elderpark HA                      | 5       |         |          |         |
| Gardeeen HA                       | 2       |         |          |         |
| Glasgow West HA                   | 2       |         |          |         |
| Glen Oaks HA                      | 0       |         |          |         |
| Govan HA                          | 5       |         |          |         |
| Govanhill HA                      | 4       |         |          |         |
| Hawthorn Co-op                    | 0       |         |          |         |
| Hanover HA                        | 0       |         |          |         |
| Hillhead HA                       | 0       |         |          |         |
| Home in Scotland                  | 1       |         |          |         |
| Home Group                        | 0       |         |          |         |
| Horizon HA                        | 0       |         |          |         |
| Kendoon HA                        | 0       |         |          |         |
| Kingsridge Cleddans HA<br>Link HA | 0       |         |          |         |
| Linthouse HA                      | 3       |         |          |         |
| Lochfield Park HA                 | 1 1     |         |          |         |
| Loretto HA                        | Ö       |         |          |         |
| Lowther Homes                     | 0       |         |          |         |
| Maryhill HA                       | 5       |         |          |         |
| Mears                             | 26      |         |          |         |
| Milnbank HA                       | 2       |         |          |         |
| Molendinar Park HA                | 0       |         |          |         |
| New Gorbals HA                    | 0       |         |          |         |
| NG Homes                          | 11      |         |          |         |
| Northview HA Parkhead HA          | 5       |         |          |         |
| Partick HA                        | 3       |         |          |         |
| Pineview HA                       | 3       |         |          |         |
| Provanhall HA                     | 1 1     |         |          |         |
| Queens Cross HA                   | 2       |         |          |         |
| Reidvale HA                       | 0       |         |          |         |
| Rosehill HA                       | 0       |         |          |         |
| Ruchazie HA                       | 0       |         |          |         |
| Sanctuary HA                      | 1       |         |          |         |
| Scottish Veterans                 | 0       |         |          |         |
| Shettleston HA                    | 1       |         |          |         |
| Southside HA                      | 6       |         |          |         |
| Spireview HA<br>Thenue HA         | 5<br>2  |         |          |         |
| Thistle HA                        | 0       |         |          |         |
| Tollcross HA                      | 2       |         |          |         |
| Trust HA                          | 0       |         |          |         |
| Wellhouse HA                      | 4       |         |          |         |
| West of ScotaInd HA               | 1       |         |          |         |
| Wheatley                          | 62      |         |          |         |
| Whiteinch & Scotstoun HA          | 02      |         |          |         |
| Yoker HA                          | 0       |         |          |         |
|                                   |         |         |          |         |
| Yorkhill                          | 0       | _       | ^        | _       |
| TOTAL                             | 181     | 0       | 0        | 0       |

| SECTION 11 NOTICES BY LENDER                         | 2024/2025      |                |                |                                                  |
|------------------------------------------------------|----------------|----------------|----------------|--------------------------------------------------|
| Lender                                               | 1st<br>Quarter | 2nd<br>Quarter | 3rd<br>Quarter | 4th<br>Quarter No                                |
| AIB Group                                            | 0              |                | 4.0.0          |                                                  |
| Allied Irish Bank                                    | 0              |                |                |                                                  |
| Alliance & Leicester Plc Bank of Ireland             | 0              |                |                |                                                  |
| Bank of Scotland Plc                                 | 62             |                |                |                                                  |
| Barclays Bank Plc                                    | 1              |                |                |                                                  |
| Bradford & Bingley                                   | 0              |                |                |                                                  |
| Century Building Society Chelsea Building Society    | 0              |                |                |                                                  |
| Clydesdale Bank Plc                                  | 2              |                |                | -                                                |
| Co-operative Bank                                    | 2              |                |                |                                                  |
| Coventry Building Society                            | 0              |                |                |                                                  |
| Dunfermline Building Society                         | 0              |                |                |                                                  |
| Halifax plc<br>HSBC Bank Plc                         | 0              |                |                |                                                  |
| Irish Nationwide                                     | 0              |                |                |                                                  |
| JP Morgan Chase                                      | ŏ              |                |                |                                                  |
| Leeds Building Society                               | 3              |                |                |                                                  |
| Lloyds Bank                                          | 4              |                |                |                                                  |
| London Scottish Bank National Westminster Bank       | 2              |                |                | _                                                |
| Nationwide Building Society                          | 0              |                |                | -                                                |
| Northern Rock Plc                                    | ŏ              |                |                |                                                  |
| RBS                                                  | 3              |                |                |                                                  |
| Santander UK                                         | 19             |                |                |                                                  |
| Skipton Building Society                             | 0              |                |                | <u> </u>                                         |
| Standard Life Teachers Building Society              | 0              |                |                |                                                  |
| The Woolwich                                         | 0              |                |                | +                                                |
| TSB                                                  | 5              |                |                |                                                  |
| Ulster Bank                                          | 0              |                |                |                                                  |
| Virgin Money                                         | 0              |                |                |                                                  |
| Yorkshire Building Society Total High Street Lenders | 5              |                | •              |                                                  |
|                                                      | 109            | 0              | 0              | 0                                                |
| Accord Mortgages Ltd Adam & Company                  | 0              |                |                | _                                                |
| Advantage                                            | 0              |                |                |                                                  |
| Airdrie Saving Bank                                  | 0              |                |                |                                                  |
| Alba 2013 Pic                                        | 0              |                |                |                                                  |
| Albion Residential Ltd                               | 0              |                |                |                                                  |
| Alpha Credit Solutions<br>Al Rayan Bank              | 0              |                |                |                                                  |
| Aldermore Bank Plc                                   | 1 1            |                |                |                                                  |
| Amber Home Loans                                     | Ö              |                |                |                                                  |
| Amicus Finance                                       | 0              |                |                |                                                  |
| Arbuthnot Latham & Co                                | 0              |                |                |                                                  |
| ARIM<br>Arrow Global                                 | 0              |                |                | _                                                |
| Aviva Equity Release                                 | 0              |                |                | _                                                |
| Beneficial Bank                                      | ŏ              |                |                |                                                  |
| Black Horse Ltd                                      | 0              |                |                |                                                  |
| Bleiman Finance                                      | 0              |                |                |                                                  |
| Bridging Loans Ltd                                   | 0              |                |                |                                                  |
| Bridging Finance Ltd Britannica Li Sarl              | 0              |                |                | -                                                |
| Capital Home Loans Ltd                               | ŏ              |                |                |                                                  |
| Central Trust Ltd                                    | 0              |                |                |                                                  |
| Cheltenham & Gloucester Plc                          | 0              |                |                |                                                  |
| Cheshire Mortgage Co-op                              | 0              |                |                |                                                  |
| Chaconia Mortgages Ltd Citifinancial Europe Plc      | 0              |                |                |                                                  |
| CT Capital                                           | 0              |                |                |                                                  |
| Commercial First Business Ltd                        | Ö              |                |                |                                                  |
| Co-operative Insurance Society Ltd                   | 0              |                |                |                                                  |
| Coatbridge Property & Investment Ltd                 | 0              |                |                |                                                  |
| Daytona Avante Ltd<br>DB UK Bank Ltd                 | 0              |                |                | <del>                                     </del> |
| Derwent Shared Equity                                | 0              |                |                | +                                                |
| Egg Banking                                          | 0              |                |                | +                                                |
| Elderbridge Ltd                                      | Ö              |                |                |                                                  |
| Endeavor Personal Finance Ltd                        | 0              |                |                |                                                  |
| Engry Prices Direct Ltd                              | 0              |                |                |                                                  |
| Engage Credit Ltd Equifiance Ltd                     | 0              |                |                | <del>                                     </del> |
| Eurosail UK 2007                                     | 0              |                |                | +                                                |
| FBSE Finance                                         | 0              |                |                | <del>                                     </del> |
| Finsbury Park Mortgage Funding Ltd                   | Ö              |                |                |                                                  |
| First European Securities Ltd                        | 0              |                |                |                                                  |
| Firstplus Financial Group                            | 0              |                |                |                                                  |
| Future Mortgages                                     | 0              |                |                | <del>                                     </del> |
| GE Money GFLavender Investments Ltd                  | 0              |                |                | +                                                |
| Gemini Funding Ltd                                   | 0              |                |                | +                                                |
| Commit anding Eta                                    |                |                |                |                                                  |