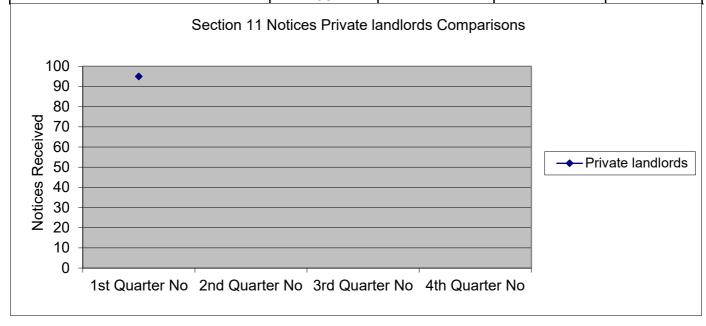

| 47  | 20 | 114 |  |  |
| Total               | 165                                                | 181 | 95 | 441 |  |  |



| SECTION 11 NOTICES - PRIVATE LANDLORD COMPARISONS 2024/2025 |                   |                   |                   |                   |  |  |  |  |
|-------------------------------------------------------------|-------------------|-------------------|-------------------|-------------------|--|--|--|--|
| Private landlords                                           | 1st Quarter<br>No | 2nd Quarter<br>No | 3rd Quarter<br>No | 4th Quarter<br>No |  |  |  |  |
| Private landlords                                           | 95                |                   |                   |                   |  |  |  |  |



## **ISECTION 11 NOTICES LENDER COMPARISONS**

2024/2025

| Lender                    | 1st Quarter<br>No | 2nd Quarter<br>No | 3rd Quarter<br>No | 4th Quarter<br>No |
|---------------------------|-------------------|-------------------|-------------------|-------------------|
| Total High Street Lenders | 109               |                   |                   |                   |
| Total Other Lenders       | 56                |                   |                   |                   |



| ECTION 1