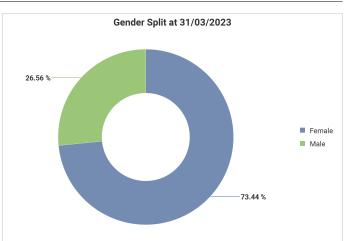

# Glasgow City Council Workforce Profile (Non-Teaching) - 31/03/2024 Vs 31/03/2023

To ensure individual employees can't be identified, any categories containing less than 10 employees have been filtered out of the report.

#### **Our Workforce**



#### Gender









### **Disability**











### **Ethnicity**













# Age







|          | Grades<br>1-4 | Grades<br>5-7 | Grade 8 | Grades<br>9-15 | Non-<br>Graded |
|----------|---------------|---------------|---------|----------------|----------------|
| Under 25 | 4.08%         | 2.46%         |         |                | 23.89%         |
| 25-30    | 7.02%         | 9.64%         |         |                | 6.56%          |
| 31-40    | 17.45%        | 21.58%        | 12.07%  | 4.50%          | 14.05%         |
| 41-50    | 19.34%        | 25.63%        | 33.38%  | 35.37%         | 18.97%         |
| 51-60    | 32.05%        | 30.96%        | 42.47%  | 52.73%         | 25.53%         |
| 61-64    | 12.44%        | 7.26%         | 9.66%   | 7.40%          | 6.32%          |
| 65+