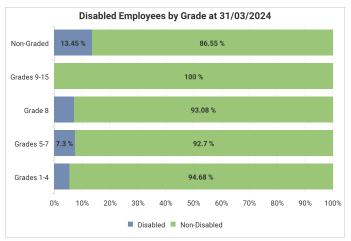

# Glasgow City Council Workforce Profile (Non-Teaching) - 31/03/2024 Vs 31/03/2023

To ensure individual employees can't be identified, any categories containing less than 10 employees have been filtered out of the report.

#### **Our Workforce**



#### Gender









### **Disability**











### **Ethnicity**













# Age







|          | Grades<br>1-4 | Grades<br>5-7 | Grade 8 | Grades<br>9-15 | Non-<br>Graded |
|----------|---------------|---------------|---------|----------------|----------------|
| Under 25 | 4.08%         | 2.46%         |         |                | 23.89%         |
| 25-30    | 7.02%         | 9.64%         |         |                | 6.56%          |
| 31-40    | 17.45%        | 21.58%        | 12.07%  | 4.50%          | 14.05%         |
| 41-50    | 19.34%        | 25.63%        | 33.38%  | 35.37%         | 18.97%         |
| 51-60    | 32.05%        | 30.96%        | 42.47%  | 52.73%         | 25.53%         |
| 61-64    | 12.44%        | 7.26%         | 9.66%   | 7.40%          | 6.32%          |
| 65+      | 7.62%         | 2.47%