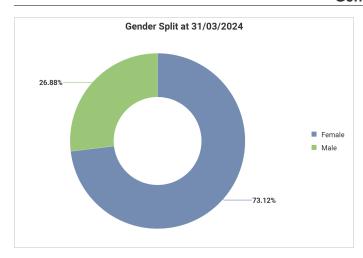

# Glasgow City Council Workforce Profile (Non-Teaching) - 31/03/2024 Vs 31/03/2023

To ensure individual employees can't be identified, any categories containing less than 10 employees have been filtered out of the report.

#### **Our Workforce**



#### Gender









### **Disability**











### **Ethnicity**













# Age







|          | Grades<br>1-4 | Grades<br>5-7 | Grade 8 | Grades<br>9-15 | Non-<br>Graded |
|----------|---------------|---------------|---------|----------------|----------------|
| Under 25 | 4.08%         | 2.46%         |         |                | 23.89%         |
| 25-30    | 7.02%         | 9.64%         |         |                | 6.56%          |
| 31-40    | 17.45%        | 21.58%        | 12.07%  | 4.50%          | 14.05%         |
| 41-50    | 19.34%        | 25.63%        | 33.38%  | 35.37%         | 18.97%         |
| 51-60    | 32.05%        | 30.96%        | 42.47%  | 52.73%         | 25.53%         |
| 61-64    | 12.44%        | 7.26%         | 9.66%   | 7.40%          | 6.32%          |
| 65+