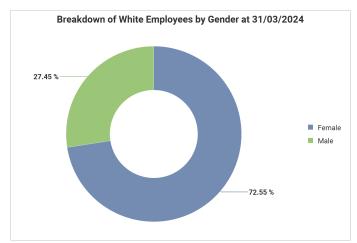

# Glasgow City Council Workforce Profile (Non-Teaching) - 31/03/2024 Vs 31/03/2023

To ensure individual employees can't be identified, any categories containing less than 10 employees have been filtered out of the report.

#### **Our Workforce**



#### Gender









### **Disability**











### **Ethnicity**













# Age







|          | Grades<br>1-4 | Grades<br>5-7 | Grade 8 | Grades<br>9-15 | Non-<br>Graded |
|----------|---------------|---------------|---------|----------------|----------------|
| Under 25 | 4.08%         | 2.46%         |         |                | 23.89%         |
| 25-30    | 7.02%         | 9.64%         |         |                | 6.56%          |
| 31-40    | 17.45%        | 21.58%        | 12.07%  | 4.50%          | 14.05%         |
| 41-50    | 19.34%        | 25.63%        | 33.38%  | 35.37%         | 18.97%         |
| 51-60    | 32.05%        | 30.96%        | 42.47%  | 52.73%         | 25.53%         |
| 61-64    | 12.44%        | 7.26%         | 9.66%   | 7.40%          | 6.32%          |
| 65+      | 7.62%         | 2.47%         | 2.41%   |                | 4