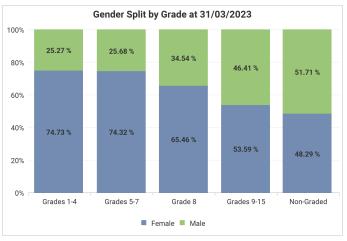

# Glasgow City Council Workforce Profile (Non-Teaching) - 31/03/2024 Vs 31/03/2023

To ensure individual employees can't be identified, any categories containing less than 10 employees have been filtered out of the report.

#### **Our Workforce**



#### Gender









### **Disability**











### **Ethnicity**













# Age







|          | Grades<br>1-4 | Grades<br>5-7 | Grade 8 | Grades<br>9-15 | Non-<br>Graded |
|----------|---------------|---------------|---------|----------------|----------------|
| Under 25 | 4.08%         | 2.46%         |         |                | 23.89%         |
| 25-30    | 7.02%         | 9.64%         |         |                | 6.56%          |
| 31-40    | 17.45%        | 21.58%        | 12.07%  | 4.50%          | 14.05%         |
| 41-50    | 19.34%        | 25.63%        | 33.38%  | 35.37%         | 18.97%         |
| 51-60    | 32.05%        | 30.96%        | 42.47%  | 52.73%         | 25.53%         |
| 61-64    | 12.44%        | 7.26%         | 9.66%   | 7.40%          | 6.32%          |
| 65+      |