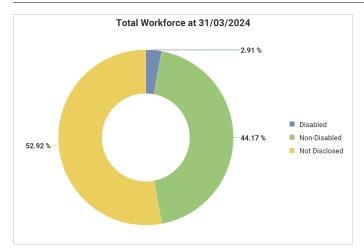

# Glasgow City Council Workforce Profile (Non-Teaching) - 31/03/2024 Vs 31/03/2023

To ensure individual employees can't be identified, any categories containing less than 10 employees have been filtered out of the report.

#### **Our Workforce**



#### Gender









### **Disability**











### **Ethnicity**













# Age







|          | Grades<br>1-4 | Grades<br>5-7 | Grade 8 | Grades<br>9-15 | Non-<br>Graded |
|----------|---------------|---------------|---------|----------------|----------------|
| Under 25 | 4.08%         | 2.46%         |         |                | 23.89%         |
| 25-30    | 7.02%         | 9.64%         |         |                | 6.56%          |
| 31-40    | 17.45%        | 21.58%        | 12.07%  | 4.50%          | 14.05%         |
| 41-50    | 19.34%        | 25.63%        | 33.38%  | 35.37%         | 18.97%         |
| 51-60    | 32.05%        | 30.96%        | 42.47%  | 52.73%         | 25.53%         |
| 61-64    | 12.44%        | 7.26%         | 9.66%   | 7.40%          | 6.32%          |
| 65+      | 7.62%         | 2.47%