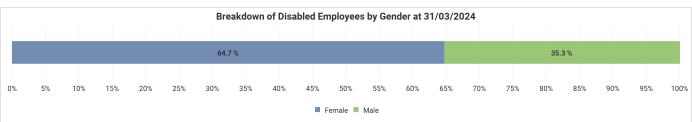

# Glasgow City Council Workforce Profile (Non-Teaching) - 31/03/2024 Vs 31/03/2023

To ensure individual employees can't be identified, any categories containing less than 10 employees have been filtered out of the report.

#### **Our Workforce**



#### Gender









### **Disability**











### **Ethnicity**













# Age







|          | Grades<br>1-4 | Grades<br>5-7 | Grade 8 | Grades<br>9-15 | Non-<br>Graded |
|----------|---------------|---------------|---------|----------------|----------------|
| Under 25 | 4.08%         | 2.46%         |         |                | 23.89%         |
| 25-30    | 7.02%         | 9.64%         |         |                | 6.56%          |
| 31-40    | 17.45%        | 21.58%        | 12.07%  | 4.50%          | 14.05%         |
| 41-50    | 19.34%        | 25.63%        | 33.38%  | 35.37%         | 18.97%         |
| 51-60    | 32.05%        | 30.96%        | 42.47%  | 52.73%         | 25.53%         |
| 61-64    | 12.44%        | 7.26%         | 9.66%   | 7.40%          | 6.32%          |
| 65+      | 7.62%         | 2.47%