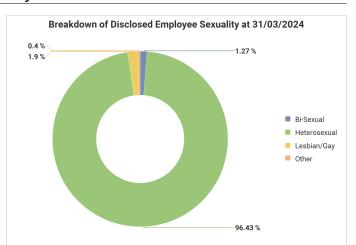

<br>1-4 | Grades<br>5-7 | Grade 8 | Grades<br>9-15 | Non-<br>Graded |
|----------|---------------|---------------|---------|----------------|----------------|
| Under 25 | 3.19%         | 1.98%         |         |                | 15.37%         |
| 25-30    | 6.36%         | 9.28%         |         |                | 4.88%          |
| 31-40    | 16.21%        | 20.81%        | 11.20%  | 4.23%          | 14.39%         |
| 41-50    | 18.69%        | 25.06%        | 31.85%  | 32.33%         | 20.00%         |
| 51-60    | 32.33%        | 31.41%        | 42.78%  | 54.38%         | 28.78%         |
| 61-64    | 13.13%        | 8.16%         | 11.07%  | 9.06%          | 8.29%          |
| 65+      | 10.09%        | 3.30%         | 3.10%   |                | 8.29%          |

### Sexuality





# Religion or Belief