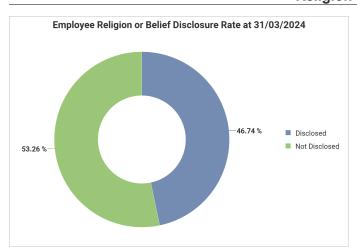

| Grade 8 | Grades<br>9-15 | Non-<br>Graded |
|----------|---------------|---------------|---------|----------------|----------------|
| Under 25 | 3.19%         | 1.98%         |         |                | 15.37%         |
| 25-30    | 6.36%         | 9.28%         |         |                | 4.88%          |
| 31-40    | 16.21%        | 20.81%        | 11.20%  | 4.23%          | 14.39%         |
| 41-50    | 18.69%        | 25.06%        | 31.85%  | 32.33%         | 20.00%         |
| 51-60    | 32.33%        | 31.41%        | 42.78%  | 54.38%         | 28.78%         |
| 61-64    | 13.13%        | 8.16%         | 11.07%  | 9.06%          | 8.29%          |
| 65+      | 10.09%        | 3.30%         | 3.10%   |                | 8.29%          |

### Sexuality





# Religion or Belief