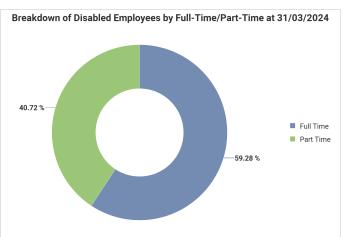

# Glasgow City Council Workforce Profile (Non-Teaching) - 31/03/2024 Vs 31/03/2023

To ensure individual employees can't be identified, any categories containing less than 10 employees have been filtered out of the report.

#### **Our Workforce**



#### Gender









### **Disability**











### **Ethnicity**













# Age







|          | Grades<br>1-4 | Grades<br>5-7 | Grade 8 | Grades<br>9-15 | Non-<br>Graded |
|----------|---------------|---------------|---------|----------------|----------------|
| Under 25 | 4.08%         | 2.46%         |         |                | 23.89%         |
| 25-30    | 7.02%         | 9.64%         |         |                | 6.56%          |
| 31-40    | 17.45%        | 21.58%        | 12.07%  | 4.50%          | 14.05%         |
| 41-50    | 19.34%        | 25.63%        | 33.38%  | 35.37%         | 18.97%         |
| 51-60    | 32.05%        | 30.96%        | 42.47%  | 52.73%         | 25.53%         |
| 61-64    | 12.44%        | 7.26%         | 9.66%   | 7.40%          | 6.32%          |
| 65+      | 7.62%         | 2.47%