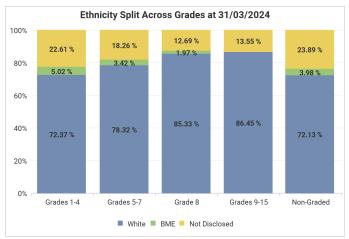

# Glasgow City Council Workforce Profile (Non-Teaching) - 31/03/2024 Vs 31/03/2023

To ensure individual employees can't be identified, any categories containing less than 10 employees have been filtered out of the report.

#### **Our Workforce**



#### Gender









### **Disability**











### **Ethnicity**













# Age







|          | Grades<br>1-4 | Grades<br>5-7 | Grade 8 | Grades<br>9-15 | Non-<br>Graded |
|----------|---------------|---------------|---------|----------------|----------------|
| Under 25 | 4.08%         | 2.46%         |         |                | 23.89%         |
| 25-30    | 7.02%         | 9.64%         |         |                | 6.56%          |
| 31-40    | 17.45%        | 21.58%        | 12.07%  | 4.50%          | 14.05%         |
| 41-50    | 19.34%        | 25.63%        | 33.38%  | 35.37%         | 18.97%         |
| 51-60    | 32.05%        | 30.96%        | 42.47%  | 52.73%         | 25.53%         |
| 61-64    | 12.44%        | 7.26%         | 9.66%   | 7.40%          | 6.32%          |
| 65+      | 7.62%         | 2.47%         | 2.41%   |