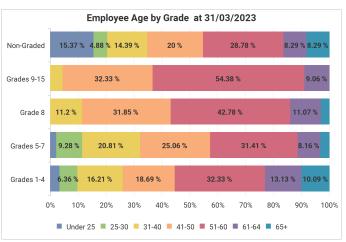

|          | Grades<br>1-4 | Grades<br>5-7 | Grade 8 | Grades<br>9-15 | Non-<br>Graded |
|----------|---------------|---------------|---------|----------------|----------------|
| Under 25 | 3.19%         | 1.98%         |         |                | 15.37%         |
| 25-30    | 6.36%         | 9.28%         |         |                | 4.88%          |
| 31-40    | 16.21%        | 20.81%        | 11.20%  | 4.23%          | 14.39%         |
| 41-50    | 18.69%        | 25.06%        | 31.85%  | 32.33%         | 20.00%         |
| 51-60    | 32.33%        | 31.41%        | 42.78%  | 54.38%         | 28.78%         |
| 61-64    | 13.13%        | 8.16%         | 11.07%  | 9.06%          | 8.29%          |
| 65+      | 10.09%        | 3.30%         | 3.10%   |                | 8.29%          |