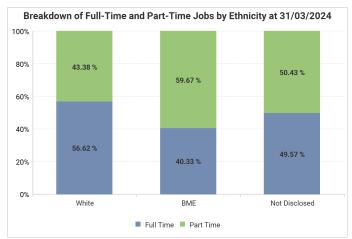

# Glasgow City Council Workforce Profile (Non-Teaching) - 31/03/2024 Vs 31/03/2023

To ensure individual employees can't be identified, any categories containing less than 10 employees have been filtered out of the report.

#### **Our Workforce**



#### Gender









### **Disability**











### **Ethnicity**













# Age







|          | Grades<br>1-4 | Grades<br>5-7 | Grade 8 | Grades<br>9-15 | Non-<br>Graded |
|----------|---------------|---------------|---------|----------------|----------------|
| Under 25 | 4.08%         | 2.46%         |         |                | 23.89%         |
| 25-30    | 7.02%         | 9.64%         |         |                | 6.56%          |
| 31-40    | 17.45%        | 21.58%        | 12.07%  | 4.50%          | 14.05%         |
| 41-50    | 19.34%        | 25.63%        | 33.38%  | 35.37%         | 18.97%         |
| 51-60    | 32.05%        | 30.96%        | 42.47%  | 52.73%         | 25.53%         |
| 61-64    | 12.44%        | 7.26%         | 9.66%   | 7.40%          | 6.32%          |
| 65+      | 7.62%         | 2.47%         | 2.41%   |