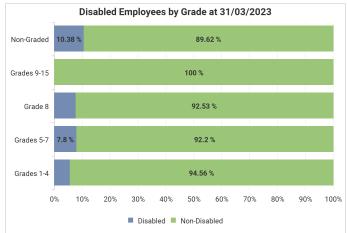

# Glasgow City Council Workforce Profile (Non-Teaching) - 31/03/2024 Vs 31/03/2023

To ensure individual employees can't be identified, any categories containing less than 10 employees have been filtered out of the report.

#### **Our Workforce**



#### Gender









### **Disability**











### **Ethnicity**













# Age







|          | Grades<br>1-4 | Grades<br>5-7 | Grade 8 | Grades<br>9-15 | Non-<br>Graded |
|----------|---------------|---------------|---------|----------------|----------------|
| Under 25 | 4.08%         | 2.46%         |         |                | 23.89%         |
| 25-30    | 7.02%         | 9.64%         |         |                | 6.56%          |
| 31-40    | 17.45%        | 21.58%        | 12.07%  | 4.50%          | 14.05%         |
| 41-50    | 19.34%        | 25.63%        | 33.38%  | 35.37%         | 18.97%         |
| 51-60    | 32.05%        | 30.96%        | 42.47%  | 52.73%         | 25.53%         |
| 61-64    | 12.44%        | 7.26%         | 9.66%   | 7.40%          | 6.32%          |
| 65+      | 7.62%         | 2.47%