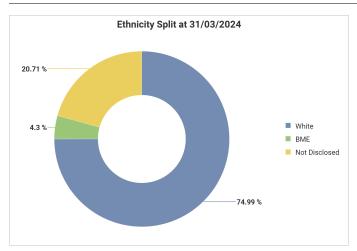

# Glasgow City Council Workforce Profile (Non-Teaching) - 31/03/2024 Vs 31/03/2023

To ensure individual employees can't be identified, any categories containing less than 10 employees have been filtered out of the report.

#### **Our Workforce**



#### Gender









### **Disability**











### **Ethnicity**













# Age







|          | Grades<br>1-4 | Grades<br>5-7 | Grade 8 | Grades<br>9-15 | Non-<br>Graded |
|----------|---------------|---------------|---------|----------------|----------------|
| Under 25 | 4.08%         | 2.46%         |         |                | 23.89%         |
| 25-30    | 7.02%         | 9.64%         |         |                | 6.56%          |
| 31-40    | 17.45%        | 21.58%        | 12.07%  | 4.50%          | 14.05%         |
| 41-50    | 19.34%        | 25.63%        | 33.38%  | 35.37%         | 18.97%         |
| 51-60    | 32.05%        | 30.96%        | 42.47%  | 52.73%         | 25.53%         |
| 61-64    | 12.44%        | 7.26%         | 9.66%   | 7.40%          | 6.32%          |
| 65+      | 7.62%         | 2.47%         | 2.41%   |