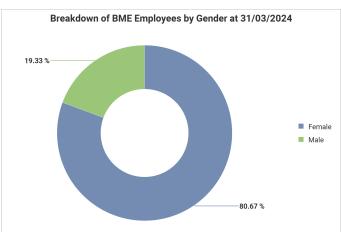

# Glasgow City Council Workforce Profile (Non-Teaching) - 31/03/2024 Vs 31/03/2023

To ensure individual employees can't be identified, any categories containing less than 10 employees have been filtered out of the report.

#### **Our Workforce**



#### Gender









### **Disability**











### **Ethnicity**













# Age







|          | Grades<br>1-4 | Grades<br>5-7 | Grade 8 | Grades<br>9-15 | Non-<br>Graded |
|----------|---------------|---------------|---------|----------------|----------------|
| Under 25 | 4.08%         | 2.46%         |         |                | 23.89%         |
| 25-30    | 7.02%         | 9.64%         |         |                | 6.56%          |
| 31-40    | 17.45%        | 21.58%        | 12.07%  | 4.50%          | 14.05%         |
| 41-50    | 19.34%        | 25.63%        | 33.38%  | 35.37%         | 18.97%         |
| 51-60    | 32.05%        | 30.96%        | 42.47%  | 52.73%         | 25.53%         |
| 61-64    | 12.44%        | 7.26%         | 9.66%   | 7.40%          | 6.32%          |
| 65+      | 7.62%         | 2.47%         | 2.41%   |                |