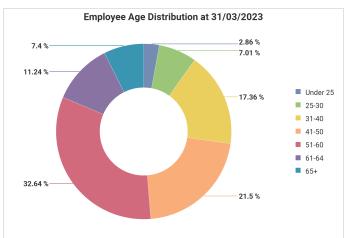

|          | Grades<br>1-4 | Grades<br>5-7 | Grade 8 | Grades<br>9-15 | Non-<br>Graded |
|----------|---------------|---------------|---------|----------------|----------------|
| Under 25 | 3.19%         | 1.98%         |         |                | 15.37%         |
| 25-30    | 6.36%         | 9.28%         |         |                | 4.88%          |
| 31-40    | 16.21%        | 20.81%        | 11.20%  | 4.23%          | 14.39%         |
| 41-50    | 18.69%        | 25.06%        | 31.85%  | 32.33%         | 20.00%         |
| 51-60    | 32.33%        | 31.41%        | 42.78%  | 54.38%         | 28.78%         |
| 61-64    | 13.13%        | 8.16%         | 11.07%  | 9.06%          | 8.29%          |
| 65+      | 10.09%        | 3.30%         | 3.10%   |                | 8.29%          |