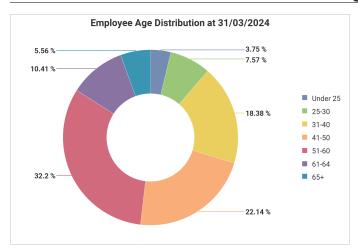

# Age

|          | Grades<br>1-4 | Grades<br>5-7 | Grade 8 | Grades<br>9-15 | Non-<br>Graded |
|----------|---------------|---------------|---------|----------------|----------------|
| Under 25 | 4.08%         | 2.46%         |         |                | 23.89%         |
| 25-30    | 7.02%         | 9.64%         |         |                | 6.56%          |
| 31-40    | 17.45%        | 21.58%        | 12.07%  | 4.50%          | 14.05%         |
| 41-50    | 19.34%        | 25.63%        | 33.38%  | 35.37%         | 18.97%         |
| 51-60    | 32.05%        | 30.96%        | 42.47%  | 52.73%         | 25.53%         |
| 61-64    | 12.44%        | 7.26%         | 9.66%   | 7.40%          | 6.32%          |
| 65+      | 7.62%         | 2.47%         | 2.41%   |                | 4.68%          |