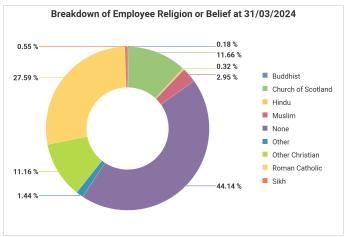

Grade 8 | Grades<br>9-15 | Non-<br>Graded |
|----------|---------------|---------------|---------|----------------|----------------|
| Under 25 | 3.19%         | 1.98%         |         |                | 15.37%         |
| 25-30    | 6.36%         | 9.28%         |         |                | 4.88%          |
| 31-40    | 16.21%        | 20.81%        | 11.20%  | 4.23%          | 14.39%         |
| 41-50    | 18.69%        | 25.06%        | 31.85%  | 32.33%         | 20.00%         |
| 51-60    | 32.33%        | 31.41%        | 42.78%  | 54.38%         | 28.78%         |
| 61-64    | 13.13%        | 8.16%         | 11.07%  | 9.06%          | 8.29%          |
| 65+      | 10.09%        | 3.30%         | 3.10%   |                | 8.29%          |

### Sexuality





# Religion or Belief