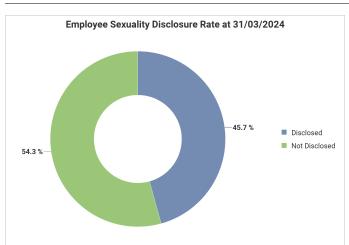

es<br>1-4 | Grades<br>5-7 | Grade 8 | Grades<br>9-15 | Non-<br>Graded |
|----------|---------------|---------------|---------|----------------|----------------|
| Under 25 | 3.19%         | 1.98%         |         |                | 15.37%         |
| 25-30    | 6.36%         | 9.28%         |         |                | 4.88%          |
| 31-40    | 16.21%        | 20.81%        | 11.20%  | 4.23%          | 14.39%         |
| 41-50    | 18.69%        | 25.06%        | 31.85%  | 32.33%         | 20.00%         |
| 51-60    | 32.33%        | 31.41%        | 42.78%  | 54.38%         | 28.78%         |
| 61-64    | 13.13%        | 8.16%         | 11.07%  | 9.06%          | 8.29%          |
| 65+      | 10.09%        | 3.30%         | 3.10%   |                | 8.29%          |

### Sexuality





# Religion or Belief