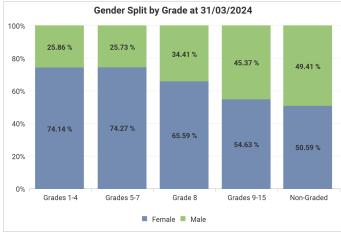

# Glasgow City Council Workforce Profile (Non-Teaching) - 31/03/2024 Vs 31/03/2023

To ensure individual employees can't be identified, any categories containing less than 10 employees have been filtered out of the report.

#### **Our Workforce**



#### Gender









### **Disability**











### **Ethnicity**













# Age







|          | Grades<br>1-4 | Grades<br>5-7 | Grade 8 | Grades<br>9-15 | Non-<br>Graded |
|----------|---------------|---------------|---------|----------------|----------------|
| Under 25 | 4.08%         | 2.46%         |         |                | 23.89%         |
| 25-30    | 7.02%         | 9.64%         |         |                | 6.56%          |
| 31-40    | 17.45%        | 21.58%        | 12.07%  | 4.50%          | 14.05%         |
| 41-50    | 19.34%        | 25.63%        | 33.38%  | 35.37%         | 18.97%         |
| 51-60    | 32.05%        | 30.96%        | 42.47%  | 52.73%         | 25.53%         |
| 61-64    | 12.44%        | 7.26%         | 9.66%   | 7.40%          | 6.32%          |
| 65+