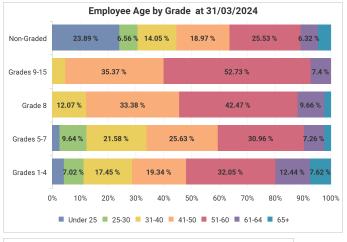

# Age

|          | Grades<br>1-4 | Grades<br>5-7 | Grade 8 | Grades<br>9-15 | Non-<br>Graded |
|----------|---------------|---------------|---------|----------------|----------------|
| Under 25 | 4.08%         | 2.46%         |         |                | 23.89%         |
| 25-30    | 7.02%         | 9.64%         |         |                | 6.56%          |
| 31-40    | 17.45%        | 21.58%        | 12.07%  | 4.50%          | 14.05%         |
| 41-50    | 19.34%        | 25.63%        | 33.38%  | 35.37%         | 18.97%         |
| 51-60    | 32.05%        | 30.96%        | 42.47%  | 52.73%         | 25.53%         |
| 61-64    | 12.44%        | 7.26%         | 9.66%   | 7.40%          | 6.32%          |
| 65+      | 7.62%         | 2.47%         | 2.41%   |                | 4.68%          |