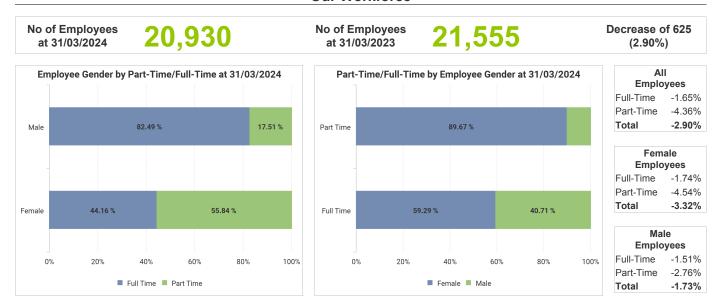

# Glasgow City Council Workforce Profile (Non-Teaching) - 31/03/2024 Vs 31/03/2023

To ensure individual employees can't be identified, any categories containing less than 10 employees have been filtered out of the report.

#### **Our Workforce**



#### Gender









### **Disability**











### **Ethnicity**













# Age







|          | Grades<br>1-4 | Grades<br>5-7 | Grade 8 | Grades<br>9-15 | Non-<br>Graded |
|----------|---------------|---------------|---------|----------------|----------------|
| Under 25 | 4.08%         | 2.46%         |         |                | 23.89%         |
| 25-30    | 7.02%         | 9.64%         |         |                | 6.56%          |
| 31-40    | 17.45%        | 21.58%        | 12.07%  | 4.50%          | 14.05%         |
| 41-50    | 19.34%        | 25.63%        | 33.38%  | 35.37%         | 18.97%         |
| 51-60    | 32.05%        | 30.96%        | 42.47%  | 52.73%         | 25.53%         |
| 61-64    | 12.44%        | 7.26%         | 9.66%   | 7.40%          | 6.32%