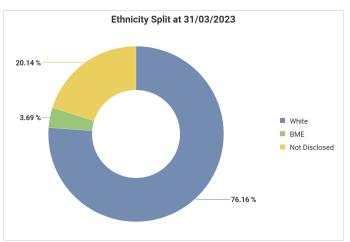

# Glasgow City Council Workforce Profile (Non-Teaching) - 31/03/2024 Vs 31/03/2023

To ensure individual employees can't be identified, any categories containing less than 10 employees have been filtered out of the report.

#### **Our Workforce**



#### Gender









### **Disability**











### **Ethnicity**













# Age







|          | Grades<br>1-4 | Grades<br>5-7 | Grade 8 | Grades<br>9-15 | Non-<br>Graded |
|----------|---------------|---------------|---------|----------------|----------------|
| Under 25 | 4.08%         | 2.46%         |         |                | 23.89%         |
| 25-30    | 7.02%         | 9.64%         |         |                | 6.56%          |
| 31-40    | 17.45%        | 21.58%        | 12.07%  | 4.50%          | 14.05%         |
| 41-50    | 19.34%        | 25.63%        | 33.38%  | 35.37%         | 18.97%         |
| 51-60    | 32.05%        | 30.96%        | 42.47%  | 52.73%         | 25.53%         |
| 61-64    | 12.44%        | 7.26%         | 9.66%   | 7.40%          | 6.32%          |
| 65+      | 7.62%         | 2.47%         | 2.41%   |