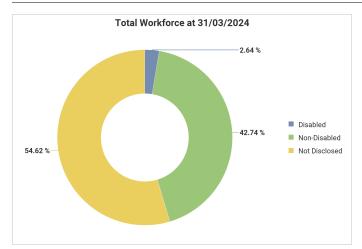

# Glasgow City Council Workforce Profile (Teaching) - 31/03/2024 Vs 31/03/2023

To ensure individual employees can't be identified, any categories containing less than 10 employees have been filtered out of the report.

#### **Our Workforce**



#### Gender









### **Disability**











#### **Ethnicity**













## Age







|          | Advisor | AHT/<br>DHT | Head<br>Teacher | Principal<br>Teacher | Psycholo gist | Teacher |
|----------|---------|-------------|-----------------|----------------------|---------------|---------|
| Under 25 |         |             |                 |                      |               | 4.06%   |
| 25-30    |         |             |                 | 8.27%                |               | 22.39%  |
| 31-40    |         | 27.65%      | 13.40%          | 41.44%               | 72.50%        | 32.88%  |
| 41-50    |         | 45.81%      | 42.11%          | 31.61%               | 27.50%        | 19.86%  |
| 51-60    | 100.00% | 26.54%      | 44.50%          | 16.83%               |               | 15.78%  |
| 61-64    |