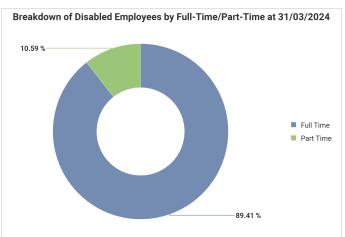

# Glasgow City Council Workforce Profile (Teaching) - 31/03/2024 Vs 31/03/2023

To ensure individual employees can't be identified, any categories containing less than 10 employees have been filtered out of the report.

#### **Our Workforce**



#### Gender









### **Disability**











#### **Ethnicity**













## Age







|          | Advisor | AHT/<br>DHT | Head<br>Teacher | Principal<br>Teacher | Psycholo gist | Teacher |
|----------|---------|-------------|-----------------|----------------------|---------------|---------|
| Under 25 |         |             |                 |                      |               | 4.06%   |
| 25-30    |         |             |                 | 8.27%                |               | 22.39%  |
| 31-40    |         | 27.65%      | 13.40%          | 41.44%               | 72.50%        | 32.88%  |
| 41-50    |         | 45.81%      | 42.11%          | 31.61%               | 27.50%        | 19.86%  |
| 51-60    | 100.00% | 26.54%      | 44.50%          | 16.83%               |               | 15.78%  |
| 61-64    |