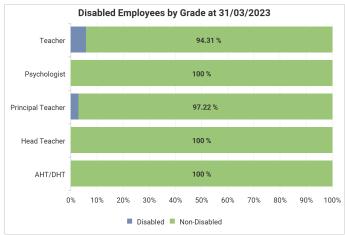

# Glasgow City Council Workforce Profile (Teaching) - 31/03/2024 Vs 31/03/2023

To ensure individual employees can't be identified, any categories containing less than 10 employees have been filtered out of the report.

#### **Our Workforce**



#### Gender









### **Disability**











#### **Ethnicity**













## Age







|          | Advisor | AHT/<br>DHT | Head<br>Teacher | Principal<br>Teacher | Psycholo gist | Teacher |
|----------|---------|-------------|-----------------|----------------------|---------------|---------|
| Under 25 |         |             |                 |                      |               | 4.06%   |
| 25-30    |         |             |                 | 8.27%                |               | 22.39%  |
| 31-40    |         | 27.65%      | 13.40%          | 41.44%               | 72.50%        | 32.88%  |
| 41-50    |         | 45.81%      | 42.11%          | 31.61%               | 27.50%        | 19.86%  |
| 51-60    | 100.00% | 26.54%      | 44.50%          | 16.83%               |               | 15.78%  |
| 61-64    |         |