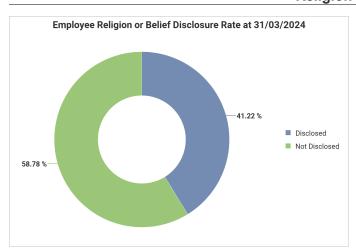

-------|
| Under 25 |         |             |                 |                      |                  | 1.81%   |
| 25-30    |         |             |                 | 8.11%                |                  | 21.45%  |
| 31-40    |         | 28.30%      | 13.33%          | 40.26%               | 73.17%           | 33.40%  |
| 41-50    |         | 44.47%      | 38.22%          | 30.66%               | 26.83%           | 20.23%  |
| 51-60    | 100.00% | 27.22%      | 44.00%          | 17.33%               |                  | 16.79%  |
| 61-64    |         |             | 4.44%           | 2.52%                |                  | 4.26%   |
| 65+      |         |             |                 | 1.12%                |                  | 2.07%   |

## Sexuality





## Religion or Belief