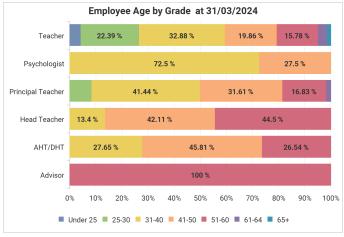

## Age

|          | Advisor | AHT/<br>DHT | Head<br>Teacher | Principal<br>Teacher | Psycholo gist | Teacher |
|----------|---------|-------------|-----------------|----------------------|---------------|---------|
| Under 25 |         |             |                 |                      |               | 4.06%   |
| 25-30    |         |             |                 | 8.27%                |               | 22.39%  |
| 31-40    |         | 27.65%      | 13.40%          | 41.44%               | 72.50%        | 32.88%  |
| 41-50    |         | 45.81%      | 42.11%          | 31.61%               | 27.50%        | 19.86%  |
| 51-60    | 100.00% | 26.54%      | 44.50%          | 16.83%               |               | 15.78%  |
| 61-64    |         |             |                 | 1.85%                |               | 3.49%   |
| 65+      |         |             |                 |                      |               | 1.54%   |