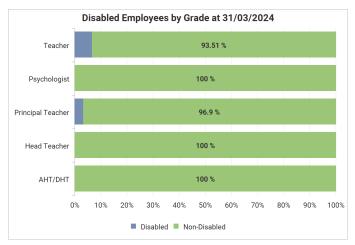

# Glasgow City Council Workforce Profile (Teaching) - 31/03/2024 Vs 31/03/2023

To ensure individual employees can't be identified, any categories containing less than 10 employees have been filtered out of the report.

#### **Our Workforce**



#### Gender









### **Disability**











#### **Ethnicity**













## Age







|          | Advisor | AHT/<br>DHT | Head<br>Teacher | Principal<br>Teacher | Psycholo gist | Teacher |
|----------|---------|-------------|-----------------|----------------------|---------------|---------|
| Under 25 |         |             |                 |                      |               | 4.06%   |
| 25-30    |         |             |                 | 8.27%                |               | 22.39%  |
| 31-40    |         | 27.65%      | 13.40%          | 41.44%               | 72.50%        | 32.88%  |
| 41-50    |         | 45.81%      | 42.11%          | 31.61%               | 27.50%        | 19.86%  |
| 51-60    | 100.00% | 26.54%      | 44.50%          | 16.83%               |               | 15.78%  |
| 61-64    |         |