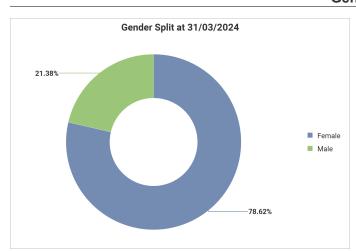

# Glasgow City Council Workforce Profile (Teaching) - 31/03/2024 Vs 31/03/2023

To ensure individual employees can't be identified, any categories containing less than 10 employees have been filtered out of the report.

#### **Our Workforce**



#### Gender









### **Disability**











#### **Ethnicity**













## Age







|          | Advisor | AHT/<br>DHT | Head<br>Teacher | Principal<br>Teacher | Psycholo gist | Teacher |
|----------|---------|-------------|-----------------|----------------------|---------------|---------|
| Under 25 |         |             |                 |                      |               | 4.06%   |
| 25-30    |         |             |                 | 8.27%                |               | 22.39%  |
| 31-40    |         | 27.65%      | 13.40%          | 41.44%               | 72.50%        | 32.88%  |
| 41-50    |         | 45.81%      | 42.11%          | 31.61%               | 27.50%        | 19.86%  |
| 51-60    | 100.00% | 26.54%      | 44.50%          | 16.83%               |