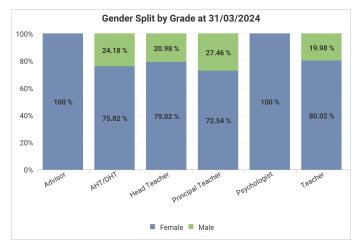

# Glasgow City Council Workforce Profile (Teaching) - 31/03/2024 Vs 31/03/2023

To ensure individual employees can't be identified, any categories containing less than 10 employees have been filtered out of the report.

#### **Our Workforce**



#### Gender









### **Disability**











#### **Ethnicity**













## Age







|          | Advisor | AHT/<br>DHT | Head<br>Teacher | Principal<br>Teacher | Psycholo gist | Teacher |
|----------|---------|-------------|-----------------|----------------------|---------------|---------|
| Under 25 |         |             |                 |                      |               | 4.06%   |
| 25-30    |         |             |                 | 8.27%                |               | 22.39%  |
| 31-40    |         | 27.65%      | 13.40%          | 41.44%               | 72.50%        | 32.88%  |
| 41-50    |         | 45.81%      | 42.11%          | 31.61%               | 27.50%        | 19.86%  |
| 51-60    | 100.00% | 26.54%      | 44.50%          | 16.83%               |               | 15