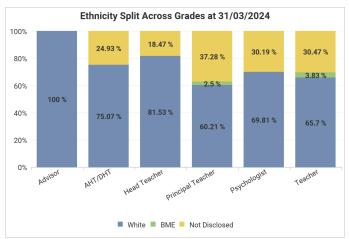

# Glasgow City Council Workforce Profile (Teaching) - 31/03/2024 Vs 31/03/2023

To ensure individual employees can't be identified, any categories containing less than 10 employees have been filtered out of the report.

#### **Our Workforce**



#### Gender









### **Disability**











#### **Ethnicity**













## Age







|          | Advisor | AHT/<br>DHT | Head<br>Teacher | Principal<br>Teacher | Psycholo gist | Teacher |
|----------|---------|-------------|-----------------|----------------------|---------------|---------|
| Under 25 |         |             |                 |                      |               | 4.06%   |
| 25-30    |         |             |                 | 8.27%                |               | 22.39%  |
| 31-40    |         | 27.65%      | 13.40%          | 41.44%               | 72.50%        | 32.88%  |
| 41-50    |         | 45.81%      | 42.11%          | 31.61%               | 27.50%        | 19.86%  |
| 51-60    | 100.00% | 26.54%      | 44.50%          | 16.83%               |               | 15.78%  |
| 61-64    |         |             |