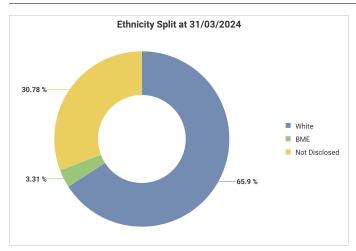

# Glasgow City Council Workforce Profile (Teaching) - 31/03/2024 Vs 31/03/2023

To ensure individual employees can't be identified, any categories containing less than 10 employees have been filtered out of the report.

#### **Our Workforce**



#### Gender









### **Disability**











#### **Ethnicity**













## Age







|          | Advisor | AHT/<br>DHT | Head<br>Teacher | Principal<br>Teacher | Psycholo gist | Teacher |
|----------|---------|-------------|-----------------|----------------------|---------------|---------|
| Under 25 |         |             |                 |                      |               | 4.06%   |
| 25-30    |         |             |                 | 8.27%                |               | 22.39%  |
| 31-40    |         | 27.65%      | 13.40%          | 41.44%               | 72.50%        | 32.88%  |
| 41-50    |         | 45.81%      | 42.11%          | 31.61%               | 27.50%        | 19.86%  |
| 51-60    | 100.00% | 26.54%      | 44.50%          | 16.83%               |               | 15.78%  |
| 61-64    |         |             |