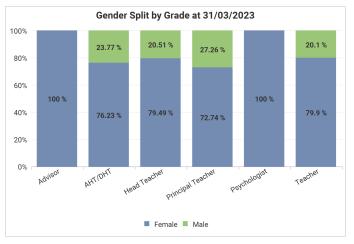

# Glasgow City Council Workforce Profile (Teaching) - 31/03/2024 Vs 31/03/2023

To ensure individual employees can't be identified, any categories containing less than 10 employees have been filtered out of the report.

#### **Our Workforce**



#### Gender









### **Disability**











#### **Ethnicity**













## Age







|          | Advisor | AHT/<br>DHT | Head<br>Teacher | Principal<br>Teacher | Psycholo gist | Teacher |
|----------|---------|-------------|-----------------|----------------------|---------------|---------|
| Under 25 |         |             |                 |                      |               | 4.06%   |
| 25-30    |         |             |                 | 8.27%                |               | 22.39%  |
| 31-40    |         | 27.65%      | 13.40%          | 41.44%               | 72.50%        | 32.88%  |
| 41-50    |         | 45.81%      | 42.11%          | 31.61%               | 27.50%        | 19.86%  |
| 51-60    | 100.00% | 26.54%      | 44.50%          | 16.83%               |               | 15.7