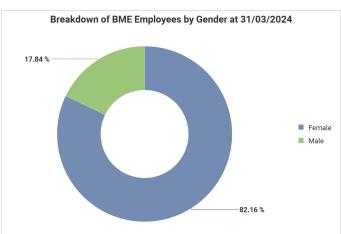

# Glasgow City Council Workforce Profile (Teaching) - 31/03/2024 Vs 31/03/2023

To ensure individual employees can't be identified, any categories containing less than 10 employees have been filtered out of the report.

#### **Our Workforce**



#### Gender









### **Disability**











#### **Ethnicity**













## Age







|          | Advisor | AHT/<br>DHT | Head<br>Teacher | Principal<br>Teacher | Psycholo gist | Teacher |
|----------|---------|-------------|-----------------|----------------------|---------------|---------|
| Under 25 |         |             |                 |                      |               | 4.06%   |
| 25-30    |         |             |                 | 8.27%                |               | 22.39%  |
| 31-40    |         | 27.65%      | 13.40%          | 41.44%               | 72.50%        | 32.88%  |
| 41-50    |         | 45.81%      | 42.11%          | 31.61%               | 27.50%        | 19.86%  |
| 51-60    | 100.00% | 26.54%      | 44.50%          | 16.83%               |               | 15.78%  |
| 61-64    |         |             |                 |