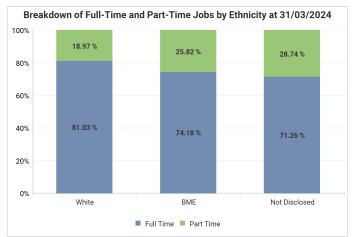

# Glasgow City Council Workforce Profile (Teaching) - 31/03/2024 Vs 31/03/2023

To ensure individual employees can't be identified, any categories containing less than 10 employees have been filtered out of the report.

#### **Our Workforce**



#### Gender









### **Disability**











#### **Ethnicity**













## Age







|          | Advisor | AHT/<br>DHT | Head<br>Teacher | Principal<br>Teacher | Psycholo gist | Teacher |
|----------|---------|-------------|-----------------|----------------------|---------------|---------|
| Under 25 |         |             |                 |                      |               | 4.06%   |
| 25-30    |         |             |                 | 8.27%                |               | 22.39%  |
| 31-40    |         | 27.65%      | 13.40%          | 41.44%               | 72.50%        | 32.88%  |
| 41-50    |         | 45.81%      | 42.11%          | 31.61%               | 27.50%        | 19.86%  |
| 51-60    | 100.00% | 26.54%      | 44.50%          | 16.83%               |               | 15.78%  |
| 61-64    |         |             |