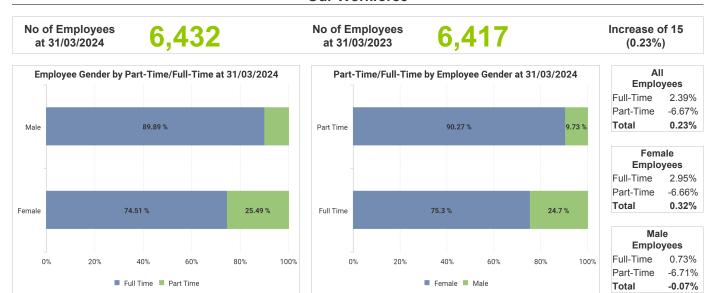

# Glasgow City Council Workforce Profile (Teaching) - 31/03/2024 Vs 31/03/2023

To ensure individual employees can't be identified, any categories containing less than 10 employees have been filtered out of the report.

#### **Our Workforce**



#### Gender









### **Disability**











#### **Ethnicity**













## Age







|          | Advisor | AHT/<br>DHT | Head<br>Teacher | Principal<br>Teacher | Psycholo gist | Teacher |
|----------|---------|-------------|-----------------|----------------------|---------------|---------|
| Under 25 |         |             |                 |                      |               | 4.06%   |
| 25-30    |         |             |                 | 8.27%                |               | 22.39%  |
| 31-40    |         | 27.65%      | 13.40%          | 41.44%               | 72.50%        | 32.88%  |
| 41-50    |         | 45.81%      | 42.11%          | 31.61%               | 27.50%        | 19.86%  |
| 51-60    | 100.00% | 26.54%      | 44.50%          | 16.83%               |