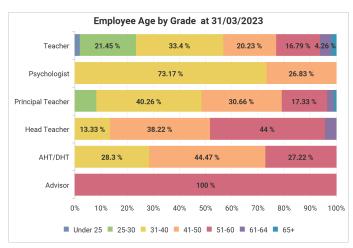

|          | Advisor | AHT/<br>DHT | Head<br>Teacher | Principal<br>Teacher | Psycholo<br>gist | Teacher |
|----------|---------|-------------|-----------------|----------------------|------------------|---------|
| Under 25 |         |             |                 |                      |                  | 1.81%   |
| 25-30    |         |             |                 | 8.11%                |                  | 21.45%  |
| 31-40    |         | 28.30%      | 13.33%          | 40.26%               | 73.17%           | 33.40%  |
| 41-50    |         | 44.47%      | 38.22%          | 30.66%               | 26.83%           | 20.23%  |
| 51-60    | 100.00% | 27.22%      | 44.00%          | 17.33%               |                  | 16.79%  |
| 61-64    |         |             | 4.44%           | 2.52%                |                  | 4.26%   |
| 65+      |         |             |                 | 1.12%                |                  | 2.07%   |