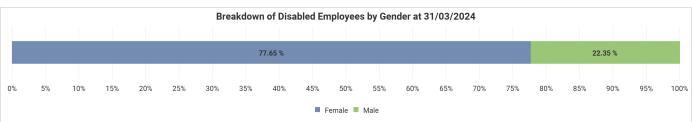

# Glasgow City Council Workforce Profile (Teaching) - 31/03/2024 Vs 31/03/2023

To ensure individual employees can't be identified, any categories containing less than 10 employees have been filtered out of the report.

#### **Our Workforce**



#### Gender









### **Disability**











#### **Ethnicity**













## Age







|          | Advisor | AHT/<br>DHT | Head<br>Teacher | Principal<br>Teacher | Psycholo gist | Teacher |
|----------|---------|-------------|-----------------|----------------------|---------------|---------|
| Under 25 |         |             |                 |                      |               | 4.06%   |
| 25-30    |         |             |                 | 8.27%                |               | 22.39%  |
| 31-40    |         | 27.65%      | 13.40%          | 41.44%               | 72.50%        | 32.88%  |
| 41-50    |         | 45.81%      | 42.11%          | 31.61%               | 27.50%        | 19.86%  |
| 51-60    | 100.00% | 26.54%      | 44.50%          | 16.83%               |               | 15.78%  |
| 61-64    |