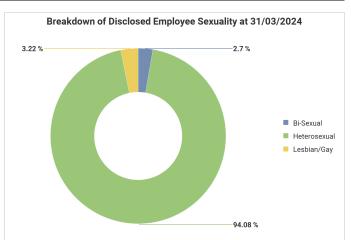

---|------------------|---------|
| Under 25 |         |             |                 |                      |                  | 1.81%   |
| 25-30    |         |             |                 | 8.11%                |                  | 21.45%  |
| 31-40    |         | 28.30%      | 13.33%          | 40.26%               | 73.17%           | 33.40%  |
| 41-50    |         | 44.47%      | 38.22%          | 30.66%               | 26.83%           | 20.23%  |
| 51-60    | 100.00% | 27.22%      | 44.00%          | 17.33%               |                  | 16.79%  |
| 61-64    |         |             | 4.44%           | 2.52%                |                  | 4.26%   |
| 65+      |         |             |                 | 1.12%                |                  | 2.07%   |

## Sexuality





## Religion or Belief