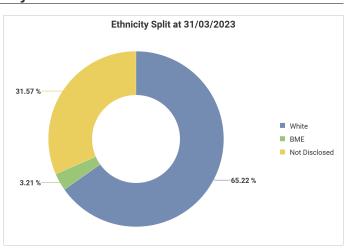

# Glasgow City Council Workforce Profile (Teaching) - 31/03/2024 Vs 31/03/2023

To ensure individual employees can't be identified, any categories containing less than 10 employees have been filtered out of the report.

#### **Our Workforce**



#### Gender









### **Disability**











#### **Ethnicity**













## Age







|          | Advisor | AHT/<br>DHT | Head<br>Teacher | Principal<br>Teacher | Psycholo gist | Teacher |
|----------|---------|-------------|-----------------|----------------------|---------------|---------|
| Under 25 |         |             |                 |                      |               | 4.06%   |
| 25-30    |         |             |                 | 8.27%                |               | 22.39%  |
| 31-40    |         | 27.65%      | 13.40%          | 41.44%               | 72.50%        | 32.88%  |
| 41-50    |         | 45.81%      | 42.11%          | 31.61%               | 27.50%        | 19.86%  |
| 51-60    | 100.00% | 26.54%      | 44.50%          | 16.83%               |               | 15.78%  |
| 61-64    |         |             |