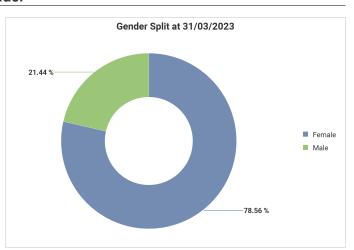

# Glasgow City Council Workforce Profile (Teaching) - 31/03/2024 Vs 31/03/2023

To ensure individual employees can't be identified, any categories containing less than 10 employees have been filtered out of the report.

#### **Our Workforce**



#### Gender









### **Disability**











#### **Ethnicity**













## Age







|          | Advisor | AHT/<br>DHT | Head<br>Teacher | Principal<br>Teacher | Psycholo gist | Teacher |
|----------|---------|-------------|-----------------|----------------------|---------------|---------|
| Under 25 |         |             |                 |                      |               | 4.06%   |
| 25-30    |         |             |                 | 8.27%                |               | 22.39%  |
| 31-40    |         | 27.65%      | 13.40%          | 41.44%               | 72.50%        | 32.88%  |
| 41-50    |         | 45.81%      | 42.11%          | 31.61%               | 27.50%        | 19.86%  |
| 51-60    | 100.00% | 26.54%      | 44.50%          | 16.83%               |               |