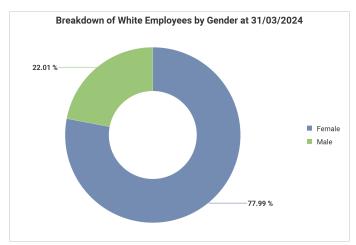

# Glasgow City Council Workforce Profile (Teaching) - 31/03/2024 Vs 31/03/2023

To ensure individual employees can't be identified, any categories containing less than 10 employees have been filtered out of the report.

#### **Our Workforce**



#### Gender









### **Disability**











#### **Ethnicity**













## Age







|          | Advisor | AHT/<br>DHT | Head<br>Teacher | Principal<br>Teacher | Psycholo gist | Teacher |
|----------|---------|-------------|-----------------|----------------------|---------------|---------|
| Under 25 |         |             |                 |                      |               | 4.06%   |
| 25-30    |         |             |                 | 8.27%                |               | 22.39%  |
| 31-40    |         | 27.65%      | 13.40%          | 41.44%               | 72.50%        | 32.88%  |
| 41-50    |         | 45.81%      | 42.11%          | 31.61%               | 27.50%        | 19.86%  |
| 51-60    | 100.00% | 26.54%      | 44.50%          | 16.83%               |               | 15.78%  |
| 61-64    |         |             |                 | 1