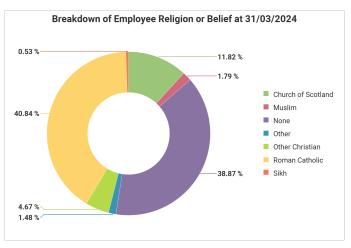

-----|
| Under 25 |         |             |                 |                      |                  | 1.81%   |
| 25-30    |         |             |                 | 8.11%                |                  | 21.45%  |
| 31-40    |         | 28.30%      | 13.33%          | 40.26%               | 73.17%           | 33.40%  |
| 41-50    |         | 44.47%      | 38.22%          | 30.66%               | 26.83%           | 20.23%  |
| 51-60    | 100.00% | 27.22%      | 44.00%          | 17.33%               |                  | 16.79%  |
| 61-64    |         |             | 4.44%           | 2.52%                |                  | 4.26%   |
| 65+      |         |             |                 | 1.12%                |                  | 2.07%   |

## Sexuality





## Religion or Belief