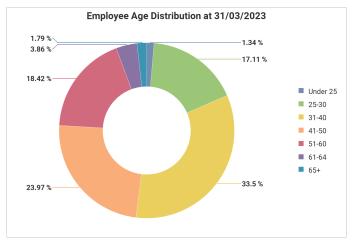

## Age

|          | Advisor | AHT/<br>DHT | Head<br>Teacher | Principal<br>Teacher | Psycholo gist | Teacher |
|----------|---------|-------------|-----------------|----------------------|---------------|---------|
| Under 25 |         |             |                 |                      |               | 4.06%   |
| 25-30    |         |             |                 | 8.27%                |               | 22.39%  |
| 31-40    |         | 27.65%      | 13.40%          | 41.44%               | 72.50%        | 32.88%  |
| 41-50    |         | 45.81%      | 42.11%          | 31.61%               | 27.50%        | 19.86%  |
| 51-60    | 100.00% | 26.54%      | 44.50%          | 16.83%               |               | 15.78%  |
| 61-64    |         |             |                 | 1.85%                |               | 3.49%   |
| 65+      |         |             |                 |                      |               | 1.54%   |