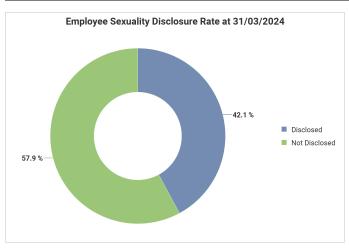

-----|------------------|---------|
| Under 25 |         |             |                 |                      |                  | 1.81%   |
| 25-30    |         |             |                 | 8.11%                |                  | 21.45%  |
| 31-40    |         | 28.30%      | 13.33%          | 40.26%               | 73.17%           | 33.40%  |
| 41-50    |         | 44.47%      | 38.22%          | 30.66%               | 26.83%           | 20.23%  |
| 51-60    | 100.00% | 27.22%      | 44.00%          | 17.33%               |                  | 16.79%  |
| 61-64    |         |             | 4.44%           | 2.52%                |                  | 4.26%   |
| 65+      |         |             |                 | 1.12%                |                  | 2.07%   |

## Sexuality





## Religion or Belief