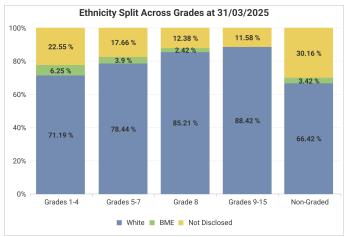

ure individual employees can't be identified, any categories containing less than 10 employees have been filtered out of the report.

Number of employees at 31/03/2024 may vary slightly from figures published for 2023/24. This is as a result of retrospective changes to data.

#### **Our Workforce**

Part Time

Full Time



■ Full Time ■ Part Time

No of Employees at 31/03/2024

27,333

Part-Time/Full-Time by Employee Gender at 31/03/2025

89.99 %

63.71 %

40%

■ Female ■ Male

60%

20%

Decrease of 274 (1.00%)



Part-Time 1.20%
Part-Time -4.09%
Total -1.00%

#### Female Employees

Full-Time 1.53% Part-Time -4.23% Total -1.36%

### Male Employees

Full-Time 0.62%
Part-Time -2.85%
Total 0.06%

#### Gender

0%





36.29 %

80%

100%





## **Disability**











### **Ethnicity**













# Age







|          | Grades<br>1-4 | Grades<br>5-7 | Grade 8 | Grades<br>9-15 | Non-<br>Graded |
|----------|---------------|---------------|---------|----------------|----------------|
| Under 25 | 3.55%         | 2.42%         |         |                | 3.74%          |
| 25-30    | 7.36%         | 10.54%        |         |                | 15.55%         |
| 31-40    | 18.51%        | 21.62%        | 12.29%  | 6.09%          | 33.06%         |
| 41-50    | 19.88%        | 25.74%        | 34.57%  | 34.29%         | 24.92%         |
| 51-60    | 30.17%        | 29.53%        | 42.29%  | 52.24%         | 17.82%         |
| 61-64    | 13.05%        | 7.67%         | 8.00%   | 7.37%          | 3.55%          |
| 65+      | 7.48%         | 2.49%         | 2.86%   |