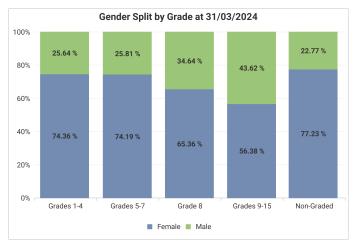

# Age

|          | Grades<br>1-4 | Grades<br>5-7 | Grade 8 | Grades<br>9-15 | Non-<br>Graded |
|----------|---------------|---------------|---------|----------------|----------------|
| Under 25 | 3.55%         | 2.42%         |         |                | 3.74%          |
| 25-30    | 7.36%         | 10.54%        |         |                | 15.55%         |
| 31-40    | 18.51%        | 21.62%        | 12.29%  | 6.09%          | 33.06%         |
| 41-50    | 19.88%        | 25.74%        | 34.57%  | 34.29%         | 24.92%         |
| 51-60    | 30.17%        | 29.53%        | 42.29%  | 52.24%         | 17.82%         |
| 61-64    | 13.05%        | 7.67%         | 8.00%   | 7.37%          | 3.55%          |
| 65+      | 7.48%         | 2.49%         | 2.86%   |                | 1.35%          |