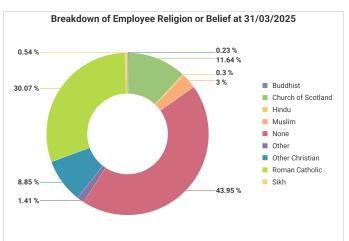

-----------|----------------|
| Under 25 | 2.58%         | 1.82%         |         |                | 1.80%          |
| 25-30    | 6.53%         | 9.24%         |         |                | 14.37%         |
| 31-40    | 16.78%        | 20.72%        | 11.01%  | 5.44%          | 33.21%         |
| 41-50    | 19.04%        | 25.18%        | 32.61%  | 33.53%         | 25.29%         |
| 51-60    | 30.79%        | 30.67%        | 42.12%  | 53.17%         | 19.05%         |
| 61-64    | 14.07%        | 8.71%         | 10.60%  | 7.85%          | 4.17%          |
| 65+      | 10.20%        | 3.66%         | 3.67%   |                | 2.11%          |
|          |               |               |         |                |                |

#### **Sexual Orientation**





# Religion or Belief