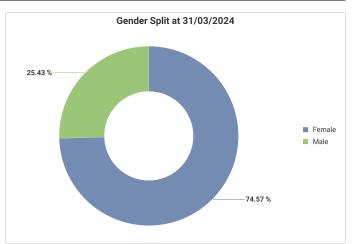

# Glasgow City Council Workforce Profile - 31/03/2025 Vs 31/03/2024

To ensure individual employees can't be identified, any categories containing less than 10 employees have been filtered out of the report.

Number of employees at 31/03/2024 may vary slightly from figures published for 2023/24. This is as a result of retrospective changes to data.

#### **Our Workforce**

Part Time

Full Time



■ Full Time ■ Part Time

No of Employees at 31/03/2024

27,333

Part-Time/Full-Time by Employee Gender at 31/03/2025

89.99 %

63.71 %

40%

■ Female ■ Male

60%

20%

Decrease of 274 (1.00%)



Part-Time 1.20%
Part-Time -4.09%
Total -1.00%

#### Female Employees

Full-Time 1.53% Part-Time -4.23% Total -1.36%

### Male Employees

Full-Time 0.62%
Part-Time -2.85%
Total 0.06%

#### Gender

0%





36.29 %

80%

100%





## **Disability**











### **Ethnicity**













# Age







|          | Grades<br>1-4 | Grades<br>5-7 | Grade 8 | Grades<br>9-15 | Non-<br>Graded |
|----------|---------------|---------------|---------|----------------|----------------|
| Under 25 | 3.55%         | 2.42%         |         |                | 3.74%          |
| 25-30    | 7.36%         | 10.54%        |         |                | 15.55%         |
| 31-40    | 18.51%        | 21.62%        | 12.29%  | 6.09%          | 33.06%         |
| 41-50    | 19.88%        | 25.74%        | 34.57%  | 34.29%         | 24.92%         |
| 51-60    | 30.17%        | 29.53%        | 42.29%  | 52.24%         | 17.82%         |
| 61-64    | 13.05%        | 7.67%         | 8.00%   | 7.37%          | 3.55%