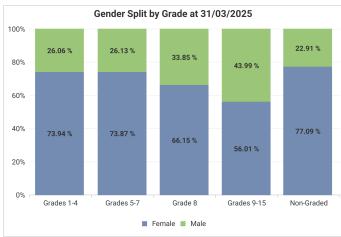

# Age

|          | Grades<br>1-4 | Grades<br>5-7 | Grade 8 | Grades<br>9-15 | Non-<br>Graded |
|----------|---------------|---------------|---------|----------------|----------------|
| Under 25 | 3.55%         | 2.42%         |         |                | 3.74%          |
| 25-30    | 7.36%         | 10.54%        |         |                | 15.55%         |
| 31-40    | 18.51%        | 21.62%        | 12.29%  | 6.09%          | 33.06%         |
| 41-50    | 19.88%        | 25.74%        | 34.57%  | 34.29%         | 24.92%         |
| 51-60    | 30.17%        | 29.53%        | 42.29%  | 52.24%         | 17.82%         |
| 61-64    | 13.05%        | 7.67%         | 8.00%   | 7.37%          | 3.55%          |
| 65+      | 7.48%         | 2.49%         | 2.86%   |                | 1.35%          |

|          | Grades<br>1-4 | Grades<br>5-7 | Grade 8 | Grades<br>9-15 | Non-<br>Graded |
|----------|---------------|---------------|---------|----------------|----------------|
| Under 25 | 2.58%         | 1.82%         |         |                | 1.80%          |
| 25-30    | 6.53%         | 9.24%         |         |                | 14.37%         |
| 31-40    | 16.78%        | 20.72%        | 11.01%  | 5.44%          | 33.21%         |
| 41-50    | 19.04%        | 25.18%        | 32.61%  | 33.53%         | 25.29%         |
| 51-60    | 30.79%        | 30.67%        | 42.12%  | 53.17%         | 19.05%         |
| 61-64    | 14.07%        | 8.71%         | 10.60%  | 7.85%          | 4.17%          |
| 65+      | 10.20%        | 3.66%         | 3.67%   |                | 2.11%          |
|          |               |               |         |                |                |