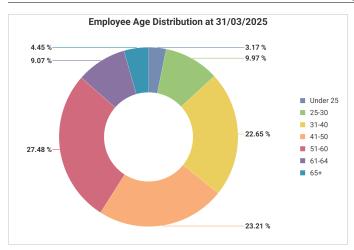

# Age

|          | Grades<br>1-4 | Grades<br>5-7 | Grade 8 | Grades<br>9-15 | Non-<br>Graded |
|----------|---------------|---------------|---------|----------------|----------------|
| Under 25 | 3.55%         | 2.42%         |         |                | 3.74%          |
| 25-30    | 7.36%         | 10.54%        |         |                | 15.55%         |
| 31-40    | 18.51%        | 21.62%        | 12.29%  | 6.09%          | 33.06%         |
| 41-50    | 19.88%        | 25.74%        | 34.57%  | 34.29%         | 24.92%         |
| 51-60    | 30.17%        | 29.53%        | 42.29%  | 52.24%         | 17.82%         |
| 61-64    | 13.05%        | 7.67%         | 8.00%   | 7.37%          | 3.55%          |
| 65+      | 7.48%         | 2.49%         | 2.86%   |                | 1.35%          |