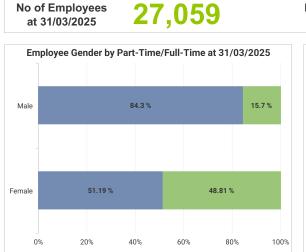

#### **Our Workforce**

Part Time

Full Time

■ Full Time ■ Part Time

No of Employees at 31/03/2024

27,333

Part-Time/Full-Time by Employee Gender at 31/03/2025

89.99 %

63.71 %

40%

■ Female ■ Male

60%

20%

Decrease of 274 (1.00%)

Part-Time 1.20%
Part-Time -4.09%
Total -1.00%

#### Female Employees

Full-Time 1.53% Part-Time -4.23% Total -1.36%

### Male Employees

Full-Time 0.62%
Part-Time -2.85%
Total 0.06%