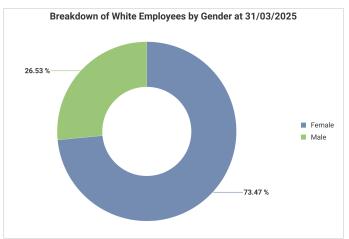

dividual employees can't be identified, any categories containing less than 10 employees have been filtered out of the report.

Number of employees at 31/03/2024 may vary slightly from figures published for 2023/24. This is as a result of retrospective changes to data.

#### **Our Workforce**

Part Time

Full Time



■ Full Time ■ Part Time

No of Employees at 31/03/2024

27,333

Part-Time/Full-Time by Employee Gender at 31/03/2025

89.99 %

63.71 %

40%

■ Female ■ Male

60%

20%

Decrease of 274 (1.00%)



Part-Time 1.20%
Part-Time -4.09%
Total -1.00%

#### Female Employees

Full-Time 1.53% Part-Time -4.23% Total -1.36%

### Male Employees

Full-Time 0.62%
Part-Time -2.85%
Total 0.06%

#### Gender

0%





36.29 %

80%

100%





## **Disability**











### **Ethnicity**













# Age







|          | Grades<br>1-4 | Grades<br>5-7 | Grade 8 | Grades<br>9-15 | Non-<br>Graded |
|----------|---------------|---------------|---------|----------------|----------------|
| Under 25 | 3.55%         | 2.42%         |         |                | 3.74%          |
| 25-30    | 7.36%         | 10.54%        |         |                | 15.55%         |
| 31-40    | 18.51%        | 21.62%        | 12.29%  | 6.09%          | 33.06%         |
| 41-50    | 19.88%        | 25.74%        | 34.57%  | 34.29%         | 24.92%         |
| 51-60    | 30.17%        | 29.53%        | 42.29%  | 52.24%         | 17.82%         |
| 61-64    | 13.05%        | 7.67%         | 8.00%   | 7.37%          | 3.55%          |
| 65+      | 7.48%         | 2.49%         | 2.86%   |                | 1