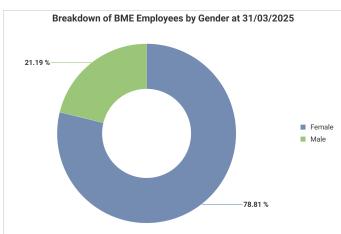

individual employees can't be identified, any categories containing less than 10 employees have been filtered out of the report.

Number of employees at 31/03/2024 may vary slightly from figures published for 2023/24. This is as a result of retrospective changes to data.

#### **Our Workforce**

Part Time

Full Time



■ Full Time ■ Part Time

No of Employees at 31/03/2024

27,333

Part-Time/Full-Time by Employee Gender at 31/03/2025

89.99 %

63.71 %

40%

■ Female ■ Male

60%

20%

Decrease of 274 (1.00%)



Part-Time 1.20%
Part-Time -4.09%
Total -1.00%

#### Female Employees

Full-Time 1.53% Part-Time -4.23% Total -1.36%

### Male Employees

Full-Time 0.62%
Part-Time -2.85%
Total 0.06%

#### Gender

0%





36.29 %

80%

100%





## **Disability**











### **Ethnicity**













# Age







|          | Grades<br>1-4 | Grades<br>5-7 | Grade 8 | Grades<br>9-15 | Non-<br>Graded |
|----------|---------------|---------------|---------|----------------|----------------|
| Under 25 | 3.55%         | 2.42%         |         |                | 3.74%          |
| 25-30    | 7.36%         | 10.54%        |         |                | 15.55%         |
| 31-40    | 18.51%        | 21.62%        | 12.29%  | 6.09%          | 33.06%         |
| 41-50    | 19.88%        | 25.74%        | 34.57%  | 34.29%         | 24.92%         |
| 51-60    | 30.17%        | 29.53%        | 42.29%  | 52.24%         | 17.82%         |
| 61-64    | 13.05%        | 7.67%         | 8.00%   | 7.37%          | 3.55%          |
| 65+      | 7.48%         | 2.49%         | 2.86%   |                |