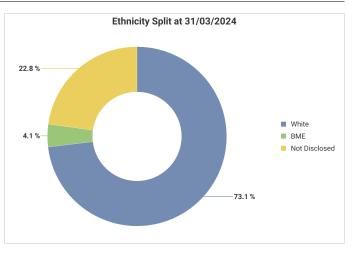

nsure individual employees can't be identified, any categories containing less than 10 employees have been filtered out of the report.

Number of employees at 31/03/2024 may vary slightly from figures published for 2023/24. This is as a result of retrospective changes to data.

#### **Our Workforce**

Part Time

Full Time



■ Full Time ■ Part Time

No of Employees at 31/03/2024

27,333

Part-Time/Full-Time by Employee Gender at 31/03/2025

89.99 %

63.71 %

40%

■ Female ■ Male

60%

20%

Decrease of 274 (1.00%)



Part-Time 1.20%
Part-Time -4.09%
Total -1.00%

#### Female Employees

Full-Time 1.53% Part-Time -4.23% Total -1.36%

### Male Employees

Full-Time 0.62%
Part-Time -2.85%
Total 0.06%

#### Gender

0%





36.29 %

80%

100%





## **Disability**











### **Ethnicity**













# Age







|          | Grades<br>1-4 | Grades<br>5-7 | Grade 8 | Grades<br>9-15 | Non-<br>Graded |
|----------|---------------|---------------|---------|----------------|----------------|
| Under 25 | 3.55%         | 2.42%         |         |                | 3.74%          |
| 25-30    | 7.36%         | 10.54%        |         |                | 15.55%         |
| 31-40    | 18.51%        | 21.62%        | 12.29%  | 6.09%          | 33.06%         |
| 41-50    | 19.88%        | 25.74%        | 34.57%  | 34.29%         | 24.92%         |
| 51-60    | 30.17%        | 29.53%        | 42.29%  | 52.24%         | 17.82%         |
| 61-64    | 13.05%        | 7.67%         | 8.00%   | 7.37%          | 3.55%          |
| 65+      | 7.48%         | 2.49%         | 2.86%   |