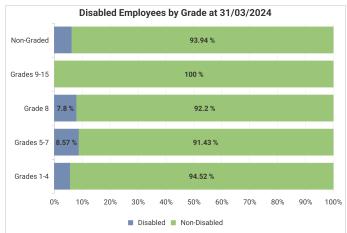

025 Vs 31/03/2024

To ensure individual employees can't be identified, any categories containing less than 10 employees have been filtered out of the report.

Number of employees at 31/03/2024 may vary slightly from figures published for 2023/24. This is as a result of retrospective changes to data.

#### **Our Workforce**

Part Time

Full Time



■ Full Time ■ Part Time

No of Employees at 31/03/2024

27,333

Part-Time/Full-Time by Employee Gender at 31/03/2025

89.99 %

63.71 %

40%

■ Female ■ Male

60%

20%

Decrease of 274 (1.00%)



Part-Time 1.20%
Part-Time -4.09%
Total -1.00%

#### Female Employees

Full-Time 1.53% Part-Time -4.23% Total -1.36%

### Male Employees

Full-Time 0.62%
Part-Time -2.85%
Total 0.06%

#### Gender

0%





36.29 %

80%

100%





## **Disability**











### **Ethnicity**













# Age







|          | Grades<br>1-4 | Grades<br>5-7 | Grade 8 | Grades<br>9-15 | Non-<br>Graded |
|----------|---------------|---------------|---------|----------------|----------------|
| Under 25 | 3.55%         | 2.42%         |         |                | 3.74%          |
| 25-30    | 7.36%         | 10.54%        |         |                | 15.55%         |
| 31-40    | 18.51%        | 21.62%        | 12.29%  | 6.09%          | 33.06%         |
| 41-50    | 19.88%        | 25.74%        | 34.57%  | 34.29%         | 24.92%         |
| 51-60    | 30.17%        | 29.53%        | 42.29%  | 52.24%         | 17.82%         |
| 61-64    | 13.05%        | 7.67%         | 8.00%   | 7.37%          | 3.55%          |
| 65+      | 7.48%         | 2.49%