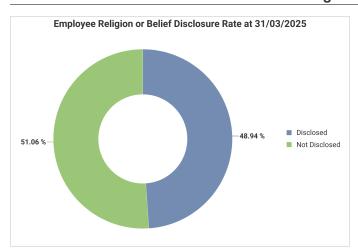

-------------|----------------|
| Under 25 | 2.58%         | 1.82%         |         |                | 1.80%          |
| 25-30    | 6.53%         | 9.24%         |         |                | 14.37%         |
| 31-40    | 16.78%        | 20.72%        | 11.01%  | 5.44%          | 33.21%         |
| 41-50    | 19.04%        | 25.18%        | 32.61%  | 33.53%         | 25.29%         |
| 51-60    | 30.79%        | 30.67%        | 42.12%  | 53.17%         | 19.05%         |
| 61-64    | 14.07%        | 8.71%         | 10.60%  | 7.85%          | 4.17%          |
| 65+      | 10.20%        | 3.66%         | 3.67%   |                | 2.11%          |
|          |               |               |         |                |                |

#### **Sexual Orientation**





# Religion or Belief