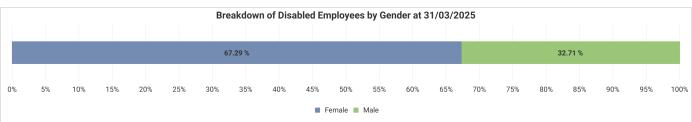

03/2025 Vs 31/03/2024

To ensure individual employees can't be identified, any categories containing less than 10 employees have been filtered out of the report.

Number of employees at 31/03/2024 may vary slightly from figures published for 2023/24. This is as a result of retrospective changes to data.

#### **Our Workforce**

Part Time

Full Time



■ Full Time ■ Part Time

No of Employees at 31/03/2024

27,333

Part-Time/Full-Time by Employee Gender at 31/03/2025

89.99 %

63.71 %

40%

■ Female ■ Male

60%

20%

Decrease of 274 (1.00%)



Part-Time 1.20%
Part-Time -4.09%
Total -1.00%

#### Female Employees

Full-Time 1.53% Part-Time -4.23% Total -1.36%

### Male Employees

Full-Time 0.62%
Part-Time -2.85%
Total 0.06%

#### Gender

0%





36.29 %

80%

100%





## **Disability**











### **Ethnicity**













# Age







|          | Grades<br>1-4 | Grades<br>5-7 | Grade 8 | Grades<br>9-15 | Non-<br>Graded |
|----------|---------------|---------------|---------|----------------|----------------|
| Under 25 | 3.55%         | 2.42%         |         |                | 3.74%          |
| 25-30    | 7.36%         | 10.54%        |         |                | 15.55%         |
| 31-40    | 18.51%        | 21.62%        | 12.29%  | 6.09%          | 33.06%         |
| 41-50    | 19.88%        | 25.74%        | 34.57%  | 34.29%         | 24.92%         |
| 51-60    | 30.17%        | 29.53%        | 42.29%  | 52.24%         | 17.82%         |
| 61-64    | 13.05%        | 7.67%         | 8.00%   | 7.37%          | 3.55%          |
| 65+      | 7.48%         | 2.49%