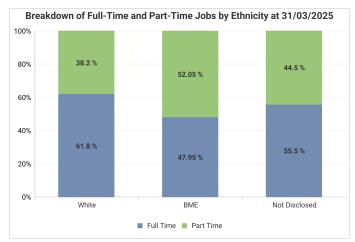

e individual employees can't be identified, any categories containing less than 10 employees have been filtered out of the report.

Number of employees at 31/03/2024 may vary slightly from figures published for 2023/24. This is as a result of retrospective changes to data.

#### **Our Workforce**

Part Time

Full Time



■ Full Time ■ Part Time

No of Employees at 31/03/2024

27,333

Part-Time/Full-Time by Employee Gender at 31/03/2025

89.99 %

63.71 %

40%

■ Female ■ Male

60%

20%

Decrease of 274 (1.00%)



Part-Time 1.20%
Part-Time -4.09%
Total -1.00%

#### Female Employees

Full-Time 1.53% Part-Time -4.23% Total -1.36%

### Male Employees

Full-Time 0.62%
Part-Time -2.85%
Total 0.06%

#### Gender

0%





36.29 %

80%

100%





## **Disability**











### **Ethnicity**













# Age







|          | Grades<br>1-4 | Grades<br>5-7 | Grade 8 | Grades<br>9-15 | Non-<br>Graded |
|----------|---------------|---------------|---------|----------------|----------------|
| Under 25 | 3.55%         | 2.42%         |         |                | 3.74%          |
| 25-30    | 7.36%         | 10.54%        |         |                | 15.55%         |
| 31-40    | 18.51%        | 21.62%        | 12.29%  | 6.09%          | 33.06%         |
| 41-50    | 19.88%        | 25.74%        | 34.57%  | 34.29%         | 24.92%         |
| 51-60    | 30.17%        | 29.53%        | 42.29%  | 52.24%         | 17.82%         |
| 61-64    | 13.05%        | 7.67%         | 8.00%   | 7.37%          | 3.55%          |
| 65+      | 7.48%         | 2.49%         | 2.86%   |