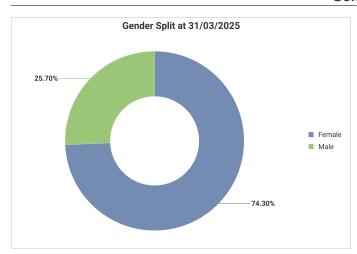

# Glasgow City Council Workforce Profile - 31/03/2025 Vs 31/03/2024

To ensure individual employees can't be identified, any categories containing less than 10 employees have been filtered out of the report.

Number of employees at 31/03/2024 may vary slightly from figures published for 2023/24. This is as a result of retrospective changes to data.

#### **Our Workforce**

Part Time

Full Time



■ Full Time ■ Part Time

No of Employees at 31/03/2024

27,333

Part-Time/Full-Time by Employee Gender at 31/03/2025

89.99 %

63.71 %

40%

■ Female ■ Male

60%

20%

Decrease of 274 (1.00%)



Part-Time 1.20%
Part-Time -4.09%
Total -1.00%

#### Female Employees

Full-Time 1.53% Part-Time -4.23% Total -1.36%

### Male Employees

Full-Time 0.62%
Part-Time -2.85%
Total 0.06%

#### Gender

0%





36.29 %

80%

100%





## **Disability**











### **Ethnicity**













# Age







|          | Grades<br>1-4 | Grades<br>5-7 | Grade 8 | Grades<br>9-15 | Non-<br>Graded |
|----------|---------------|---------------|---------|----------------|----------------|
| Under 25 | 3.55%         | 2.42%         |         |                | 3.74%          |
| 25-30    | 7.36%         | 10.54%        |         |                | 15.55%         |
| 31-40    | 18.51%        | 21.62%        | 12.29%  | 6.09%          | 33.06%         |
| 41-50    | 19.88%        | 25.74%        | 34.57%  | 34.29%         | 24.92%         |
| 51-60    | 30.17%        | 29.53%        | 42.29%  | 52.24%         | 17.82%         |
| 61-64    | 13.05%        | 7.67%         | 8.00%   | 7.37%          | 3.55