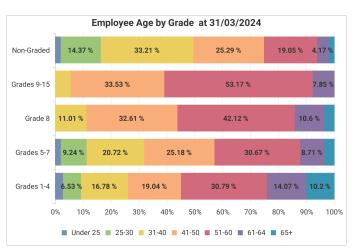

|          | Grades<br>1-4 | Grades<br>5-7 | Grade 8 | Grades<br>9-15 | Non-<br>Graded |
|----------|---------------|---------------|---------|----------------|----------------|
| Under 25 | 2.58%         | 1.82%         |         |                | 1.80%          |
| 25-30    | 6.53%         | 9.24%         |         |                | 14.37%         |
| 31-40    | 16.78%        | 20.72%        | 11.01%  | 5.44%          | 33.21%         |
| 41-50    | 19.04%        | 25.18%        | 32.61%  | 33.53%         | 25.29%         |
| 51-60    | 30.79%        | 30.67%        | 42.12%  | 53.17%         | 19.05%         |
| 61-64    | 14.07%        | 8.71%         | 10.60%  | 7.85%          | 4.17%          |
| 65+      | 10.20%        | 3.66%         | 3.67%   |                | 2.11%          |
|          |               |               |         |                |                |