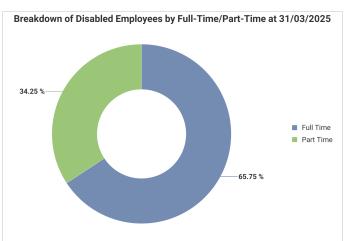

1/03/2025 Vs 31/03/2024

To ensure individual employees can't be identified, any categories containing less than 10 employees have been filtered out of the report.

Number of employees at 31/03/2024 may vary slightly from figures published for 2023/24. This is as a result of retrospective changes to data.

#### **Our Workforce**

Part Time

Full Time



■ Full Time ■ Part Time

No of Employees at 31/03/2024

27,333

Part-Time/Full-Time by Employee Gender at 31/03/2025

89.99 %

63.71 %

40%

■ Female ■ Male

60%

20%

Decrease of 274 (1.00%)



Part-Time 1.20%
Part-Time -4.09%
Total -1.00%

#### Female Employees

Full-Time 1.53% Part-Time -4.23% Total -1.36%

### Male Employees

Full-Time 0.62%
Part-Time -2.85%
Total 0.06%

#### Gender

0%





36.29 %

80%

100%





## **Disability**











### **Ethnicity**













# Age







|          | Grades<br>1-4 | Grades<br>5-7 | Grade 8 | Grades<br>9-15 | Non-<br>Graded |
|----------|---------------|---------------|---------|----------------|----------------|
| Under 25 | 3.55%         | 2.42%         |         |                | 3.74%          |
| 25-30    | 7.36%         | 10.54%        |         |                | 15.55%         |
| 31-40    | 18.51%        | 21.62%        | 12.29%  | 6.09%          | 33.06%         |
| 41-50    | 19.88%        | 25.74%        | 34.57%  | 34.29%         | 24.92%         |
| 51-60    | 30.17%        | 29.53%        | 42.29%  | 52.24%         | 17.82%         |
| 61-64    | 13.05%        | 7.67%         | 8.00%   | 7.37%          | 3.55%          |
| 65+      | 7.48%         | 2.49%