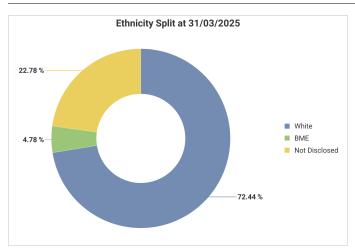

ensure individual employees can't be identified, any categories containing less than 10 employees have been filtered out of the report.

Number of employees at 31/03/2024 may vary slightly from figures published for 2023/24. This is as a result of retrospective changes to data.

#### **Our Workforce**

Part Time

Full Time



■ Full Time ■ Part Time

No of Employees at 31/03/2024

27,333

Part-Time/Full-Time by Employee Gender at 31/03/2025

89.99 %

63.71 %

40%

■ Female ■ Male

60%

20%

Decrease of 274 (1.00%)



Part-Time 1.20%
Part-Time -4.09%
Total -1.00%

#### Female Employees

Full-Time 1.53% Part-Time -4.23% Total -1.36%

### Male Employees

Full-Time 0.62%
Part-Time -2.85%
Total 0.06%

#### Gender

0%





36.29 %

80%

100%





## **Disability**











### **Ethnicity**













# Age







|          | Grades<br>1-4 | Grades<br>5-7 | Grade 8 | Grades<br>9-15 | Non-<br>Graded |
|----------|---------------|---------------|---------|----------------|----------------|
| Under 25 | 3.55%         | 2.42%         |         |                | 3.74%          |
| 25-30    | 7.36%         | 10.54%        |         |                | 15.55%         |
| 31-40    | 18.51%        | 21.62%        | 12.29%  | 6.09%          | 33.06%         |
| 41-50    | 19.88%        | 25.74%        | 34.57%  | 34.29%         | 24.92%         |
| 51-60    | 30.17%        | 29.53%        | 42.29%  | 52.24%         | 17.82%         |
| 61-64    | 13.05%        | 7.67%         | 8.00%   | 7.37%          | 3.55%          |
| 65+      | 7.48%         | 2.49%         | 2.86%   |