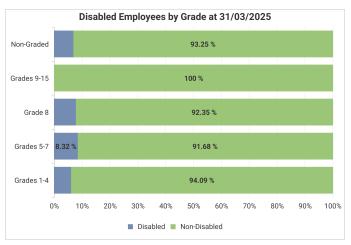

/2025 Vs 31/03/2024

To ensure individual employees can't be identified, any categories containing less than 10 employees have been filtered out of the report.

Number of employees at 31/03/2024 may vary slightly from figures published for 2023/24. This is as a result of retrospective changes to data.

#### **Our Workforce**

Part Time

Full Time



■ Full Time ■ Part Time

No of Employees at 31/03/2024

27,333

Part-Time/Full-Time by Employee Gender at 31/03/2025

89.99 %

63.71 %

40%

■ Female ■ Male

60%

20%

Decrease of 274 (1.00%)



Part-Time 1.20%
Part-Time -4.09%
Total -1.00%

#### Female Employees

Full-Time 1.53% Part-Time -4.23% Total -1.36%

### Male Employees

Full-Time 0.62%
Part-Time -2.85%
Total 0.06%

#### Gender

0%





36.29 %

80%

100%





## **Disability**











### **Ethnicity**













# Age







|          | Grades<br>1-4 | Grades<br>5-7 | Grade 8 | Grades<br>9-15 | Non-<br>Graded |
|----------|---------------|---------------|---------|----------------|----------------|
| Under 25 | 3.55%         | 2.42%         |         |                | 3.74%          |
| 25-30    | 7.36%         | 10.54%        |         |                | 15.55%         |
| 31-40    | 18.51%        | 21.62%        | 12.29%  | 6.09%          | 33.06%         |
| 41-50    | 19.88%        | 25.74%        | 34.57%  | 34.29%         | 24.92%         |
| 51-60    | 30.17%        | 29.53%        | 42.29%  | 52.24%         | 17.82%         |
| 61-64    | 13.05%        | 7.67%         | 8.00%   | 7.37%          | 3.55%          |
| 65+      | 7.48%         | 2.49%