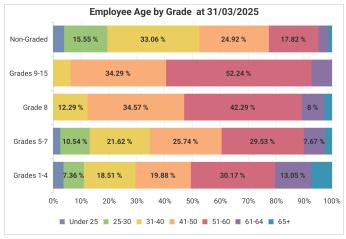

# Age

|          | Grades<br>1-4 | Grades<br>5-7 | Grade 8 | Grades<br>9-15 | Non-<br>Graded |
|----------|---------------|---------------|---------|----------------|----------------|
| Under 25 | 3.55%         | 2.42%         |         |                | 3.74%          |
| 25-30    | 7.36%         | 10.54%        |         |                | 15.55%         |
| 31-40    | 18.51%        | 21.62%        | 12.29%  | 6.09%          | 33.06%         |
| 41-50    | 19.88%        | 25.74%        | 34.57%  | 34.29%         | 24.92%         |
| 51-60    | 30.17%        | 29.53%        | 42.29%  | 52.24%         | 17.82%         |
| 61-64    | 13.05%        | 7.67%         | 8.00%   | 7.37%          | 3.55%          |
| 65+      | 7.48%         | 2.49%         | 2.86%   |                | 1.35%          |