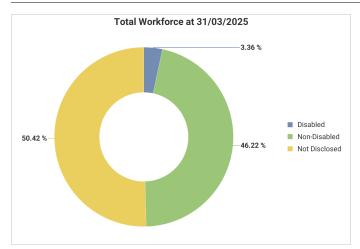

31/03/2025 Vs 31/03/2024

To ensure individual employees can't be identified, any categories containing less than 10 employees have been filtered out of the report.

Number of employees at 31/03/2024 may vary slightly from figures published for 2023/24. This is as a result of retrospective changes to data.

#### **Our Workforce**

Part Time

Full Time



■ Full Time ■ Part Time

No of Employees at 31/03/2024

27,333

Part-Time/Full-Time by Employee Gender at 31/03/2025

89.99 %

63.71 %

40%

■ Female ■ Male

60%

20%

Decrease of 274 (1.00%)



Part-Time 1.20%
Part-Time -4.09%
Total -1.00%

#### Female Employees

Full-Time 1.53% Part-Time -4.23% Total -1.36%

### Male Employees

Full-Time 0.62%
Part-Time -2.85%
Total 0.06%

#### Gender

0%





36.29 %

80%

100%





## **Disability**











### **Ethnicity**













# Age







|          | Grades<br>1-4 | Grades<br>5-7 | Grade 8 | Grades<br>9-15 | Non-<br>Graded |
|----------|---------------|---------------|---------|----------------|----------------|
| Under 25 | 3.55%         | 2.42%         |         |                | 3.74%          |
| 25-30    | 7.36%         | 10.54%        |         |                | 15.55%         |
| 31-40    | 18.51%        | 21.62%        | 12.29%  | 6.09%          | 33.06%         |
| 41-50    | 19.88%        | 25.74%        | 34.57%  | 34.29%         | 24.92%         |
| 51-60    | 30.17%        | 29.53%        | 42.29%  | 52.24%         | 17.82%         |
| 61-64    | 13.05%        | 7.67%         | 8.00%   | 7.37%          | 3.55%          |
| 65+      | 7.48%         | 2.49%