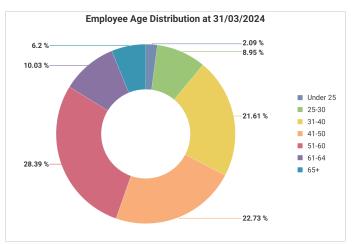

|          | Grades<br>1-4 | Grades<br>5-7 | Grade 8 | Grades<br>9-15 | Non-<br>Graded |
|----------|---------------|---------------|---------|----------------|----------------|
| Under 25 | 2.58%         | 1.82%         |         |                | 1.80%          |
| 25-30    | 6.53%         | 9.24%         |         |                | 14.37%         |
| 31-40    | 16.78%        | 20.72%        | 11.01%  | 5.44%          | 33.21%         |
| 41-50    | 19.04%        | 25.18%        | 32.61%  | 33.53%         | 25.29%         |
| 51-60    | 30.79%        | 30.67%        | 42.12%  | 53.17%         | 19.05%         |
| 61-64    | 14.07%        | 8.71%         | 10.60%  | 7.85%          | 4.17%          |
| 65+      | 10.20%        | 3.66%         | 3.67%   |                | 2.11%          |
|          |               |               |         |                |                |