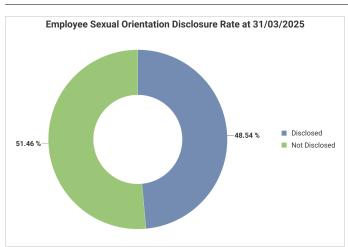

------------|---------|----------------|----------------|
| Under 25 | 2.58%         | 1.82%         |         |                | 1.80%          |
| 25-30    | 6.53%         | 9.24%         |         |                | 14.37%         |
| 31-40    | 16.78%        | 20.72%        | 11.01%  | 5.44%          | 33.21%         |
| 41-50    | 19.04%        | 25.18%        | 32.61%  | 33.53%         | 25.29%         |
| 51-60    | 30.79%        | 30.67%        | 42.12%  | 53.17%         | 19.05%         |
| 61-64    | 14.07%        | 8.71%         | 10.60%  | 7.85%          | 4.17%          |
| 65+      | 10.20%        | 3.66%         | 3.67%   |                | 2.11%          |
|          |               |               |         |                |                |

#### **Sexual Orientation**





# Religion or Belief