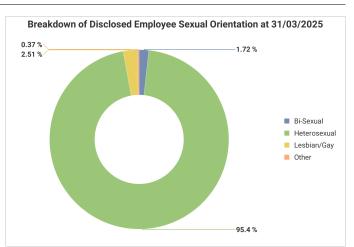

----------|---------|----------------|----------------|
| Under 25 | 2.58%         | 1.82%         |         |                | 1.80%          |
| 25-30    | 6.53%         | 9.24%         |         |                | 14.37%         |
| 31-40    | 16.78%        | 20.72%        | 11.01%  | 5.44%          | 33.21%         |
| 41-50    | 19.04%        | 25.18%        | 32.61%  | 33.53%         | 25.29%         |
| 51-60    | 30.79%        | 30.67%        | 42.12%  | 53.17%         | 19.05%         |
| 61-64    | 14.07%        | 8.71%         | 10.60%  | 7.85%          | 4.17%          |
| 65+      | 10.20%        | 3.66%         | 3.67%   |                | 2.11%          |
|          |               |               |         |                |                |

#### **Sexual Orientation**





# Religion or Belief