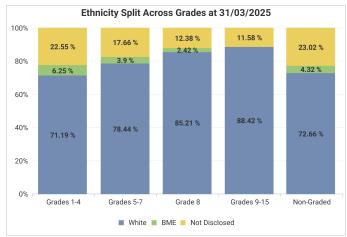

# Glasgow City Council Workforce Profile (Non-Teaching) - 31/03/2025 Vs 31/03/2024

To ensure individual employees can't be identified, any categories containing less than 10 employees have been filtered out of the report.

Number of employees at 31/03/2024 may vary slightly from figures published for 2023/24. This is as a result of retrospective changes to data.

#### **Our Workforce**



#### Gender









## **Disability**











### **Ethnicity**













# Age







| Grades<br>1-4 | Grades<br>5-7                                                 | Grade 8                                                                                 | Grades<br>9-15                                                                                                             | Non-<br>Graded                                                                                                                                                              |
|---------------|---------------------------------------------------------------|-----------------------------------------------------------------------------------------|----------------------------------------------------------------------------------------------------------------------------|------------