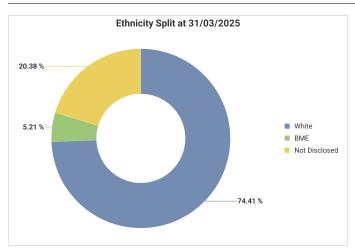

# Glasgow City Council Workforce Profile (Non-Teaching) - 31/03/2025 Vs 31/03/2024

To ensure individual employees can't be identified, any categories containing less than 10 employees have been filtered out of the report.

Number of employees at 31/03/2024 may vary slightly from figures published for 2023/24. This is as a result of retrospective changes to data.

#### **Our Workforce**



#### Gender









## **Disability**











### **Ethnicity**













# Age







| Grades<br>1-4 | Grades<br>5-7                                                 | Grade 8                                                                                 | Grades<br>9-15                                                                                                             | Non-<br>Graded                                                                                                                                                              |
|---------------|---------------------------------------------------------------|-----------------------------------------------------------------------------------------|----------------------------------------------------------------------------------------------------------------------------|--------