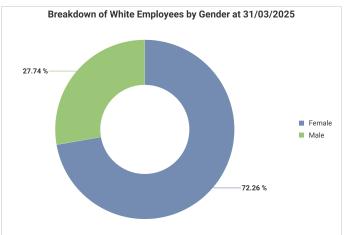

# Glasgow City Council Workforce Profile (Non-Teaching) - 31/03/2025 Vs 31/03/2024

To ensure individual employees can't be identified, any categories containing less than 10 employees have been filtered out of the report.

Number of employees at 31/03/2024 may vary slightly from figures published for 2023/24. This is as a result of retrospective changes to data.

#### **Our Workforce**



#### Gender









## **Disability**











### **Ethnicity**













# Age







| Grades<br>1-4 | Grades<br>5-7                                                 | Grade 8                                                                                 | Grades<br>9-15                                                                                                             | Non-<br>Graded                                                                                                                                                              |
|---------------|---------------------------------------------------------------|-----------------------------------------------------------------------------------------|----------------------------------------------------------------------------------------------------------------------------|------------------