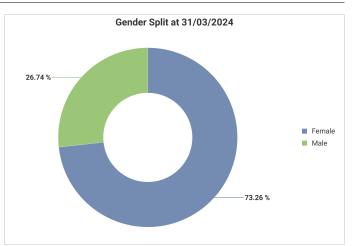

# Glasgow City Council Workforce Profile (Non-Teaching) - 31/03/2025 Vs 31/03/2024

To ensure individual employees can't be identified, any categories containing less than 10 employees have been filtered out of the report.

Number of employees at 31/03/2024 may vary slightly from figures published for 2023/24. This is as a result of retrospective changes to data.

#### **Our Workforce**



#### Gender









## **Disability**











### **Ethnicity**













# Age







| Grades<br>1-4 | Grades<br>5-7                                                 | Grade 8                                                                                 | Grades<br>9-15                                                                                                             | Non-<br>Graded                                                                                                                                                              |
|---------------|---------------------------------------------------------------|-----------------------------------------------------------------------------------------|-------------------------------------------------------------------------------