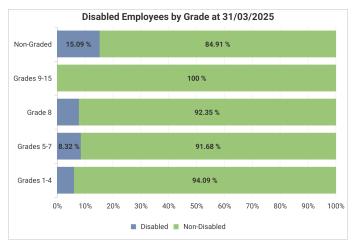

# Glasgow City Council Workforce Profile (Non-Teaching) - 31/03/2025 Vs 31/03/2024

To ensure individual employees can't be identified, any categories containing less than 10 employees have been filtered out of the report.

Number of employees at 31/03/2024 may vary slightly from figures published for 2023/24. This is as a result of retrospective changes to data.

#### **Our Workforce**



#### Gender









## **Disability**











### **Ethnicity**













# Age







| Grades<br>1-4 | Grades<br>5-7                                                 | Grade 8                                                                                 | Grades<br>9-15                                                                                                             | Non-<br>Graded                                                                                                                                                              |
|---------------|---------------------------------------------------------------|-----------------------------------------------------------------------------------------|--------------------------------------------------------------------------------------------------------------