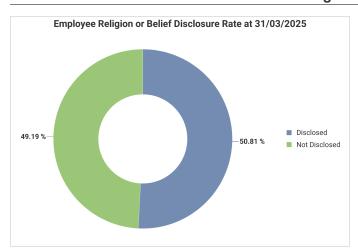

ades<br>9-15 | Non-<br>Graded |
|----------|---------------|---------------|---------|----------------|----------------|
| Under 25 | 2.58%         | 1.82%         |         |                | 16.32%         |
| 25-30    | 6.53%         | 9.24%         |         |                | 6.48%          |
| 31-40    | 16.78%        | 20.72%        | 11.01%  | 5.44%          | 15.03%         |
| 41-50    | 19.04%        | 25.18%        | 32.61%  | 33.53%         | 21.24%         |
| 51-60    | 30.79%        | 30.67%        | 42.12%  | 53.17%         | 26.68%         |
| 61-64    | 14.07%        | 8.71%         | 10.60%  | 7.85%          | 8.81%          |
| 65+      | 10.20%        | 3.66%         | 3.67%   |                | 5.44%          |

#### **Sexual Orientation**





# Religion or Belief