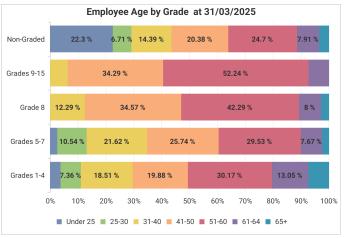

# Age

| Grades<br>1-4 | Grades<br>5-7                                                 | Grade 8                                                                                 | Grades<br>9-15                                                                                                             | Non-<br>Graded                                                                                                                                                              |
|---------------|---------------------------------------------------------------|-----------------------------------------------------------------------------------------|----------------------------------------------------------------------------------------------------------------------------|-----------------------------------------------------------------------------------------------------------------------------------------------------------------------------|
| 3.55%         | 2.42%                                                         |                                                                                         |                                                                                                                            | 22.30%                                                                                                                                                                      |
| 7.36%         | 10.54%                                                        |                                                                                         |                                                                                                                            | 6.71%                                                                                                                                                                       |
| 18.51%        | 21.62%                                                        | 12.29%                                                                                  | 6.09%                                                                                                                      | 14.39%                                                                                                                                                                      |
| 19.88%        | 25.74%                                                        | 34.57%                                                                                  | 34.29%                                                                                                                     | 20.38%                                                                                                                                                                      |
| 30.17%        | 29.53%                                                        | 42.29%                                                                                  | 52.24%                                                                                                                     | 24.70%                                                                                                                                                                      |
| 13.05%        | 7.67%                                                         | 8.00%                                                                                   | 7.37%                                                                                                                      | 7.91%                                                                                                                                                                       |
| 7.48%         | 2.49%                                                         | 2.86%                                                                                   |                                                                                                                            | 3.60%                                                                                                                                                                       |
|               | 1-4<br>3.55%<br>7.36%<br>18.51%<br>19.88%<br>30.17%<br>13.05% | 1-4 5-7 3.55% 2.42% 7.36% 10.54% 18.51% 21.62% 19.88% 25.74% 30.17% 29.53% 13.05% 7.67% | 1.4 5-7 Grade 8 3.55% 2.42% 7.36% 10.54% 18.51% 21.62% 12.29% 19.88% 25.74% 34.57% 30.17% 29.53% 42.29% 13.05% 7.67% 8.00% | 1.4 5-7 Grade 8 9-15<br>3.55% 2.42%<br>7.36% 10.54%<br>18.51% 21.62% 12.29% 6.09%<br>19.88% 25.74% 34.57% 34.29%<br>30.17% 29.53% 42.29% 52.24%<br>13.05% 7.67% 8.00% 7.37% |