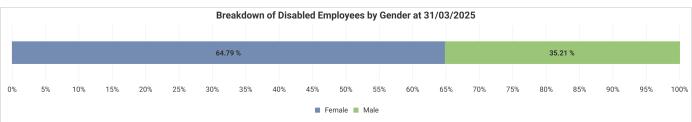

# Glasgow City Council Workforce Profile (Non-Teaching) - 31/03/2025 Vs 31/03/2024

To ensure individual employees can't be identified, any categories containing less than 10 employees have been filtered out of the report.

Number of employees at 31/03/2024 may vary slightly from figures published for 2023/24. This is as a result of retrospective changes to data.

#### **Our Workforce**



#### Gender









## **Disability**











### **Ethnicity**













# Age







| Grades<br>1-4 | Grades<br>5-7                                                 | Grade 8                                                                                 | Grades<br>9-15                                                                                                             | Non-<br>Graded                                                                                                                                                              |
|---------------|---------------------------------------------------------------|-----------------------------------------------------------------------------------------|------------------------------------------------------------------------------------------------------------