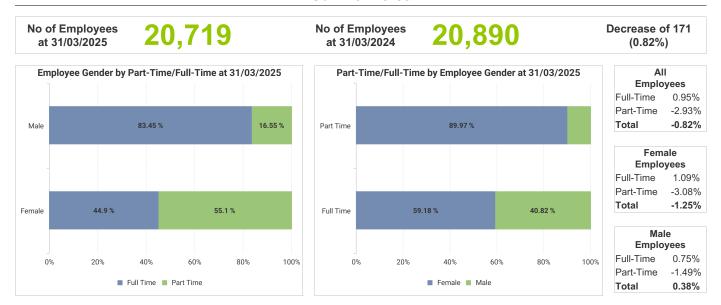

# Glasgow City Council Workforce Profile (Non-Teaching) - 31/03/2025 Vs 31/03/2024

To ensure individual employees can't be identified, any categories containing less than 10 employees have been filtered out of the report.

Number of employees at 31/03/2024 may vary slightly from figures published for 2023/24. This is as a result of retrospective changes to data.

#### **Our Workforce**



#### Gender









## **Disability**











### **Ethnicity**













# Age







| Grades<br>1-4 | Grades<br>5-7                                                 | Grade 8                                                                                 | Grades<br>9-15                                                                                                             | Non-<br>Graded                                                                                                                                                              |
|---------------|---------------------------------------------------------------|-----------------------------------------------------------------------------------------|--------------------------------------------------------------