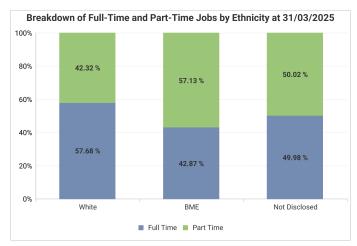

# Glasgow City Council Workforce Profile (Non-Teaching) - 31/03/2025 Vs 31/03/2024

To ensure individual employees can't be identified, any categories containing less than 10 employees have been filtered out of the report.

Number of employees at 31/03/2024 may vary slightly from figures published for 2023/24. This is as a result of retrospective changes to data.

#### **Our Workforce**



#### Gender









## **Disability**











### **Ethnicity**













# Age







| Grades<br>1-4 | Grades<br>5-7                                                 | Grade 8                                                                                 | Grades<br>9-15                                                                                                             | Non-<br>Graded                                                                                                                                                              |
|---------------|---------------------------------------------------------------|-----------------------------------------------------------------------------------------|----------------------------------------------------------------------------------------------------------------------------|--------------