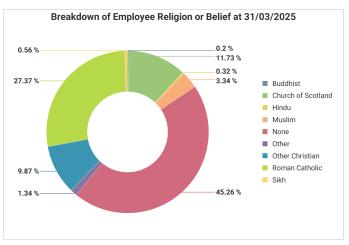

es<br>9-15 | Non-<br>Graded |
|----------|---------------|---------------|---------|----------------|----------------|
| Under 25 | 2.58%         | 1.82%         |         |                | 16.32%         |
| 25-30    | 6.53%         | 9.24%         |         |                | 6.48%          |
| 31-40    | 16.78%        | 20.72%        | 11.01%  | 5.44%          | 15.03%         |
| 41-50    | 19.04%        | 25.18%        | 32.61%  | 33.53%         | 21.24%         |
| 51-60    | 30.79%        | 30.67%        | 42.12%  | 53.17%         | 26.68%         |
| 61-64    | 14.07%        | 8.71%         | 10.60%  | 7.85%          | 8.81%          |
| 65+      | 10.20%        | 3.66%         | 3.67%   |                | 5.44%          |

#### **Sexual Orientation**





# Religion or Belief