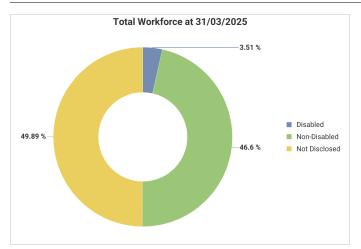

# Glasgow City Council Workforce Profile (Non-Teaching) - 31/03/2025 Vs 31/03/2024

To ensure individual employees can't be identified, any categories containing less than 10 employees have been filtered out of the report.

Number of employees at 31/03/2024 may vary slightly from figures published for 2023/24. This is as a result of retrospective changes to data.

#### **Our Workforce**



#### Gender









## **Disability**











### **Ethnicity**













# Age







| Grades<br>1-4 | Grades<br>5-7                                                 | Grade 8                                                                                 | Grades<br>9-15                                                                                                             | Non-<br>Graded                                                                                                                                                              |
|---------------|---------------------------------------------------------------|-----------------------------------------------------------------------------------------|--------------------------------------------------------------------------------------------------------