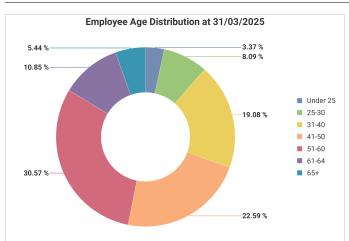

# Age

| Grades<br>1-4 | Grades<br>5-7                                                 | Grade 8                                                                                 | Grades<br>9-15                                                                                                             | Non-<br>Graded                                                                                                                                                              |
|---------------|---------------------------------------------------------------|-----------------------------------------------------------------------------------------|----------------------------------------------------------------------------------------------------------------------------|-----------------------------------------------------------------------------------------------------------------------------------------------------------------------------|
| 3.55%         | 2.42%                                                         |                                                                                         |                                                                                                                            | 22.30%                                                                                                                                                                      |
| 7.36%         | 10.54%                                                        |                                                                                         |                                                                                                                            | 6.71%                                                                                                                                                                       |
| 18.51%        | 21.62%                                                        | 12.29%                                                                                  | 6.09%                                                                                                                      | 14.39%                                                                                                                                                                      |
| 19.88%        | 25.74%                                                        | 34.57%                                                                                  | 34.29%                                                                                                                     | 20.38%                                                                                                                                                                      |
| 30.17%        | 29.53%                                                        | 42.29%                                                                                  | 52.24%                                                                                                                     | 24.70%                                                                                                                                                                      |
| 13.05%        | 7.67%                                                         | 8.00%                                                                                   | 7.37%                                                                                                                      | 7.91%                                                                                                                                                                       |
| 7.48%         | 2.49%                                                         | 2.86%                                                                                   |                                                                                                                            | 3.60%                                                                                                                                                                       |
|               | 1-4<br>3.55%<br>7.36%<br>18.51%<br>19.88%<br>30.17%<br>13.05% | 1-4 5-7 3.55% 2.42% 7.36% 10.54% 18.51% 21.62% 19.88% 25.74% 30.17% 29.53% 13.05% 7.67% | 1.4 5-7 Grade 8 3.55% 2.42% 7.36% 10.54% 18.51% 21.62% 12.29% 19.88% 25.74% 34.57% 30.17% 29.53% 42.29% 13.05% 7.67% 8.00% | 1.4 5-7 Grade 8 9-15<br>3.55% 2.42%<br>7.36% 10.54%<br>18.51% 21.62% 12.29% 6.09%<br>19.88% 25.74% 34.57% 34.29%<br>30.17% 29.53% 42.29% 52.24%<br>13.05% 7.67% 8.00% 7.37% |