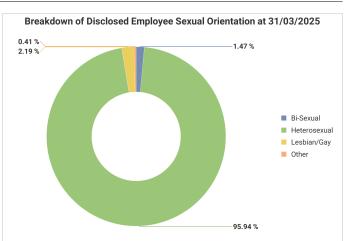

es<br>5-7 | Grade 8 | Grades<br>9-15 | Non-<br>Graded |
|----------|---------------|---------------|---------|----------------|----------------|
| Under 25 | 2.58%         | 1.82%         |         |                | 16.32%         |
| 25-30    | 6.53%         | 9.24%         |         |                | 6.48%          |
| 31-40    | 16.78%        | 20.72%        | 11.01%  | 5.44%          | 15.03%         |
| 41-50    | 19.04%        | 25.18%        | 32.61%  | 33.53%         | 21.24%         |
| 51-60    | 30.79%        | 30.67%        | 42.12%  | 53.17%         | 26.68%         |
| 61-64    | 14.07%        | 8.71%         | 10.60%  | 7.85%          | 8.81%          |
| 65+      | 10.20%        | 3.66%         | 3.67%   |                | 5.44%          |

#### **Sexual Orientation**





# Religion or Belief