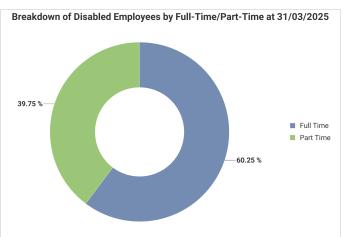

# Glasgow City Council Workforce Profile (Non-Teaching) - 31/03/2025 Vs 31/03/2024

To ensure individual employees can't be identified, any categories containing less than 10 employees have been filtered out of the report.

Number of employees at 31/03/2024 may vary slightly from figures published for 2023/24. This is as a result of retrospective changes to data.

#### **Our Workforce**



#### Gender









## **Disability**











### **Ethnicity**













# Age







| Grades<br>1-4 | Grades<br>5-7                                                 | Grade 8                                                                                 | Grades<br>9-15                                                                                                             | Non-<br>Graded                                                                                                                                                              |
|---------------|---------------------------------------------------------------|-----------------------------------------------------------------------------------------|----------------------------------------------------------------------------------------------------------