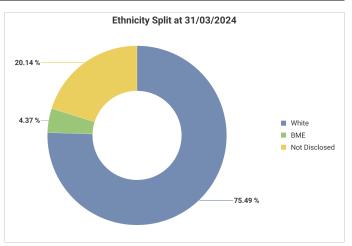

# Glasgow City Council Workforce Profile (Non-Teaching) - 31/03/2025 Vs 31/03/2024

To ensure individual employees can't be identified, any categories containing less than 10 employees have been filtered out of the report.

Number of employees at 31/03/2024 may vary slightly from figures published for 2023/24. This is as a result of retrospective changes to data.

#### **Our Workforce**



#### Gender









## **Disability**











### **Ethnicity**













# Age







| Grades<br>1-4 | Grades<br>5-7                                                 | Grade 8                                                                                 | Grades<br>9-15                                                                                                             | Non-<br>Graded                                                                                                                                                              |
|---------------|---------------------------------------------------------------|-----------------------------------------------------------------------------------------|----------------------------------------------------------------------------------------------------------------------------|----------