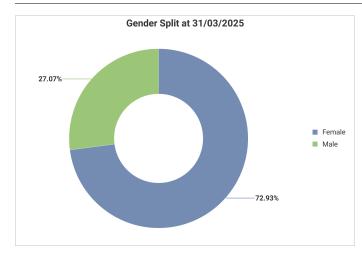

# Glasgow City Council Workforce Profile (Non-Teaching) - 31/03/2025 Vs 31/03/2024

To ensure individual employees can't be identified, any categories containing less than 10 employees have been filtered out of the report.

Number of employees at 31/03/2024 may vary slightly from figures published for 2023/24. This is as a result of retrospective changes to data.

#### **Our Workforce**



#### Gender









## **Disability**











### **Ethnicity**













# Age







| Grades<br>1-4 | Grades<br>5-7                                                 | Grade 8                                                                                 | Grades<br>9-15                                                                                                             | Non-<br>Graded                                                                                                                                                              |
|---------------|---------------------------------------------------------------|-----------------------------------------------------------------------------------------|-----------------------------------------------------------------------------