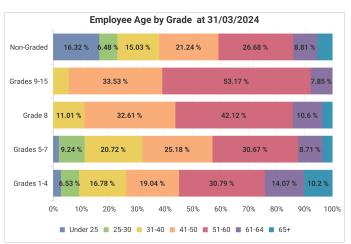

|          | Grades<br>1-4 | Grades<br>5-7 | Grade 8 | Grades<br>9-15 | Non-<br>Graded |
|----------|---------------|---------------|---------|----------------|----------------|
| Under 25 | 2.58%         | 1.82%         |         |                | 16.32%         |
| 25-30    | 6.53%         | 9.24%         |         |                | 6.48%          |
| 31-40    | 16.78%        | 20.72%        | 11.01%  | 5.44%          | 15.03%         |
| 41-50    | 19.04%        | 25.18%        | 32.61%  | 33.53%         | 21.24%         |
| 51-60    | 30.79%        | 30.67%        | 42.12%  | 53.17%         | 26.68%         |
| 61-64    | 14.07%        | 8.71%         | 10.60%  | 7.85%          | 8.81%          |
| 65+      | 10.20%        | 3.66%         | 3.67%   |                | 5.44%          |