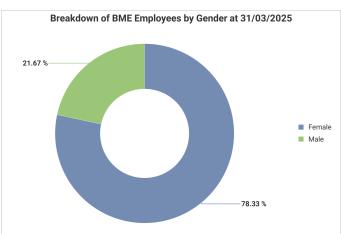

# Glasgow City Council Workforce Profile (Non-Teaching) - 31/03/2025 Vs 31/03/2024

To ensure individual employees can't be identified, any categories containing less than 10 employees have been filtered out of the report.

Number of employees at 31/03/2024 may vary slightly from figures published for 2023/24. This is as a result of retrospective changes to data.

#### **Our Workforce**



#### Gender









## **Disability**











### **Ethnicity**













# Age







| Grades<br>1-4 | Grades<br>5-7                                                 | Grade 8                                                                                 | Grades<br>9-15                                                                                                             | Non-<br>Graded                                                                                                                                                              |
|---------------|---------------------------------------------------------------|-----------------------------------------------------------------------------------------|----------------------------------------------------------------------------------------------------------------------------|----------------