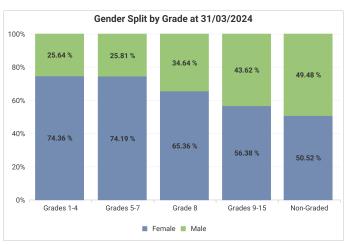

# Glasgow City Council Workforce Profile (Non-Teaching) - 31/03/2025 Vs 31/03/2024

To ensure individual employees can't be identified, any categories containing less than 10 employees have been filtered out of the report.

Number of employees at 31/03/2024 may vary slightly from figures published for 2023/24. This is as a result of retrospective changes to data.

#### **Our Workforce**



#### Gender









## **Disability**











### **Ethnicity**













# Age







| Grades<br>1-4 | Grades<br>5-7                                                 | Grade 8                                                                                 | Grades<br>9-15                                                                                                             | Non-<br>Graded                                                                                                                                                              |
|---------------|---------------------------------------------------------------|-----------------------------------------------------------------------------------------|-----------------------------------------------------------------------------------