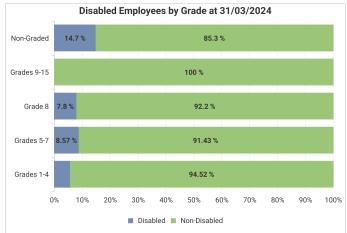

# Glasgow City Council Workforce Profile (Non-Teaching) - 31/03/2025 Vs 31/03/2024

To ensure individual employees can't be identified, any categories containing less than 10 employees have been filtered out of the report.

Number of employees at 31/03/2024 may vary slightly from figures published for 2023/24. This is as a result of retrospective changes to data.

#### **Our Workforce**



#### Gender









## **Disability**











### **Ethnicity**













# Age







| Grades<br>1-4 | Grades<br>5-7                                                 | Grade 8                                                                                 | Grades<br>9-15                                                                                                             | Non-<br>Graded                                                                                                                                                              |
|---------------|---------------------------------------------------------------|-----------------------------------------------------------------------------------------|----------------------------------------------------------------------------------------------------------------