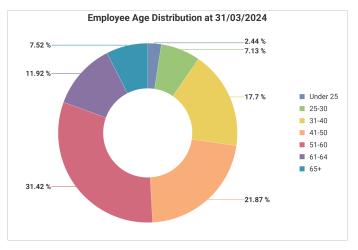

|          | Grades<br>1-4 | Grades<br>5-7 | Grade 8 | Grades<br>9-15 | Non-<br>Graded |
|----------|---------------|---------------|---------|----------------|----------------|
| Under 25 | 2.58%         | 1.82%         |         |                | 16.32%         |
| 25-30    | 6.53%         | 9.24%         |         |                | 6.48%          |
| 31-40    | 16.78%        | 20.72%        | 11.01%  | 5.44%          | 15.03%         |
| 41-50    | 19.04%        | 25.18%        | 32.61%  | 33.53%         | 21.24%         |
| 51-60    | 30.79%        | 30.67%        | 42.12%  | 53.17%         | 26.68%         |
| 61-64    | 14.07%        | 8.71%         | 10.60%  | 7.85%          | 8.81%          |
| 65+      | 10.20%        | 3.66%         | 3.67%   |                | 5.44%          |