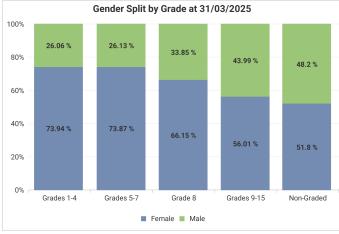

# Glasgow City Council Workforce Profile (Non-Teaching) - 31/03/2025 Vs 31/03/2024

To ensure individual employees can't be identified, any categories containing less than 10 employees have been filtered out of the report.

Number of employees at 31/03/2024 may vary slightly from figures published for 2023/24. This is as a result of retrospective changes to data.

#### **Our Workforce**



#### Gender









## **Disability**











### **Ethnicity**













# Age







| Grades<br>1-4 | Grades<br>5-7                                                 | Grade 8                                                                                 | Grades<br>9-15                                                                                                             | Non-<br>Graded                                                                                                                                                              |
|---------------|---------------------------------------------------------------|-----------------------------------------------------------------------------------------|---------------------------------------------------------------------------------