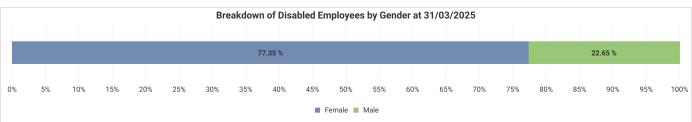

# Glasgow City Council Workforce Profile (Teaching) - 31/03/2025 Vs 31/03/2024

To ensure individual employees can't be identified, any categories containing less than 10 employees have been filtered out of the report.

Number of employees at 31/03/2024 may vary slightly from figures published for 2023/24. This is as a result of retrospective changes to data.

#### **Our Workforce**



#### Gender









#### **Disability**











# **Ethnicity**













# Age







|          | AHT/<br>DHT | Head<br>Teacher | Principal<br>Teacher | Psycholo<br>gist | Teacher |
|----------|-------------|-----------------|----------------------|------------------|---------|
| Under 25 |             |                 |                      |                  | 3.39%   |
| 25-30    |             |                 | 8.08%                |                  | 20.00%  |
| 31-40    | 23.90%      | 14.02%          | 40.32%               | 63.41%           | 34.88%  |
| 41-50    | 48.35%      | 42.52%          | 32.53%               | 36.59%           | 21.18%  |
| 51-60    | 27.75%      | 43.46%          | 16.47%               |                  | 15.66%  |
| 61-64    |             |                 | 2.59%                |