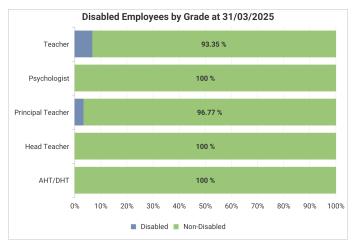

# Glasgow City Council Workforce Profile (Teaching) - 31/03/2025 Vs 31/03/2024

To ensure individual employees can't be identified, any categories containing less than 10 employees have been filtered out of the report.

Number of employees at 31/03/2024 may vary slightly from figures published for 2023/24. This is as a result of retrospective changes to data.

#### **Our Workforce**



#### Gender









#### **Disability**











# **Ethnicity**













# Age







|          | AHT/<br>DHT | Head<br>Teacher | Principal<br>Teacher | Psycholo<br>gist | Teacher |
|----------|-------------|-----------------|----------------------|------------------|---------|
| Under 25 |             |                 |                      |                  | 3.39%   |
| 25-30    |             |                 | 8.08%                |                  | 20.00%  |
| 31-40    | 23.90%      | 14.02%          | 40.32%               | 63.41%           | 34.88%  |
| 41-50    | 48.35%      | 42.52%          | 32.53%               | 36.59%           | 21.18%  |
| 51-60    | 27.75%      | 43.46%          | 16.47%               |                  | 15.66%  |
| 61-64    |             |                 | 2.59%                |