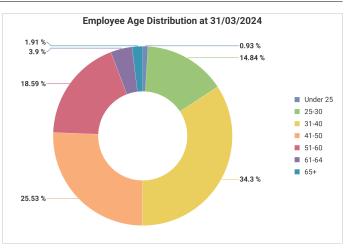

# Age

|          | AHT/<br>DHT | Head<br>Teacher | Principal<br>Teacher | Psycholo<br>gist | Teacher |
|----------|-------------|-----------------|----------------------|------------------|---------|
| Under 25 |             |                 |                      |                  | 3.39%   |
| 25-30    |             |                 | 8.08%                |                  | 20.00%  |
| 31-40    | 23.90%      | 14.02%          | 40.32%               | 63.41%           | 34.88%  |
| 41-50    | 48.35%      | 42.52%          | 32.53%               | 36.59%           | 21.18%  |
| 51-60    | 27.75%      | 43.46%          | 16.47%               |                  | 15.66%  |
| 61-64    |             |                 | 2.59%                |                  | 3.52%   |
| 65+      |             |                 |                      |                  | 1.37%   |