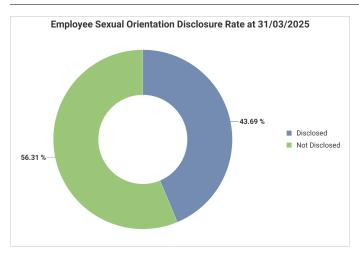

gist | Teacher |
|----------|-------------|-----------------|----------------------|---------------|---------|
| Under 25 |             |                 |                      |               | 1.24%   |
| 25-30    |             |                 | 7.82%                |               | 18.42%  |
| 31-40    | 23.02%      | 14.03%          | 39.41%               | 62.50%        | 35.18%  |
| 41-50    | 47.06%      | 40.72%          | 31.77%               | 37.50%        | 21.71%  |
| 51-60    | 27.37%      | 45.25%          | 16.98%               |               | 17.03%  |
| 61-64    | 2.56%       |                 | 2.96%                |               | 4.23%   |
| 65+      |             |                 | 1.05%                |               | 2.20%   |

#### **Sexual Orientation**





# Religion or Belief