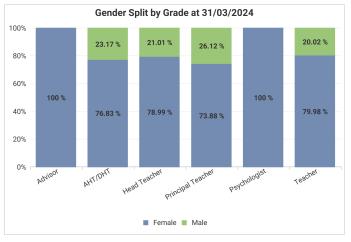

# Glasgow City Council Workforce Profile (Teaching) - 31/03/2025 Vs 31/03/2024

To ensure individual employees can't be identified, any categories containing less than 10 employees have been filtered out of the report.

Number of employees at 31/03/2024 may vary slightly from figures published for 2023/24. This is as a result of retrospective changes to data.

#### **Our Workforce**



#### Gender









#### **Disability**











# **Ethnicity**













# Age







|          | AHT/<br>DHT | Head<br>Teacher | Principal<br>Teacher | Psycholo<br>gist | Teacher |
|----------|-------------|-----------------|----------------------|------------------|---------|
| Under 25 |             |                 |                      |                  | 3.39%   |
| 25-30    |             |                 | 8.08%                |                  | 20.00%  |
| 31-40    | 23.90%      | 14.02%          | 40.32%               | 63.41%           | 34.88%  |
| 41-50    | 48.35%      | 42.52%          | 32.53%               | 36.59%           | 21.18%  |
| 51-60    | 27.75%      | 43.46%          | 16.47%               |                  | 15.66%  |
| 61-64    |             |                 | 2