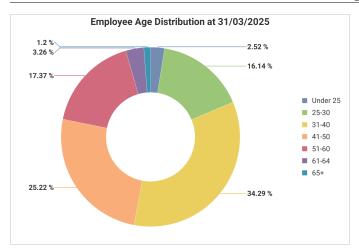

# Age

|          | AHT/<br>DHT | Head<br>Teacher | Principal<br>Teacher | Psycholo<br>gist | Teacher |
|----------|-------------|-----------------|----------------------|------------------|---------|
| Under 25 |             |                 |                      |                  | 3.39%   |
| 25-30    |             |                 | 8.08%                |                  | 20.00%  |
| 31-40    | 23.90%      | 14.02%          | 40.32%               | 63.41%           | 34.88%  |
| 41-50    | 48.35%      | 42.52%          | 32.53%               | 36.59%           | 21.18%  |
| 51-60    | 27.75%      | 43.46%          | 16.47%               |                  | 15.66%  |
| 61-64    |             |                 | 2.59%                |                  | 3.52%   |
| 65+      |             |                 |                      |                  | 1.37%   |