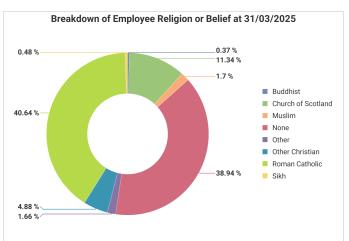

-|-------------|-----------------|----------------------|---------------|---------|
| Under 25 |             |                 |                      |               | 1.24%   |
| 25-30    |             |                 | 7.82%                |               | 18.42%  |
| 31-40    | 23.02%      | 14.03%          | 39.41%               | 62.50%        | 35.18%  |
| 41-50    | 47.06%      | 40.72%          | 31.77%               | 37.50%        | 21.71%  |
| 51-60    | 27.37%      | 45.25%          | 16.98%               |               | 17.03%  |
| 61-64    | 2.56%       |                 | 2.96%                |               | 4.23%   |
| 65+      |             |                 | 1.05%                |               | 2.20%   |

#### **Sexual Orientation**





# Religion or Belief