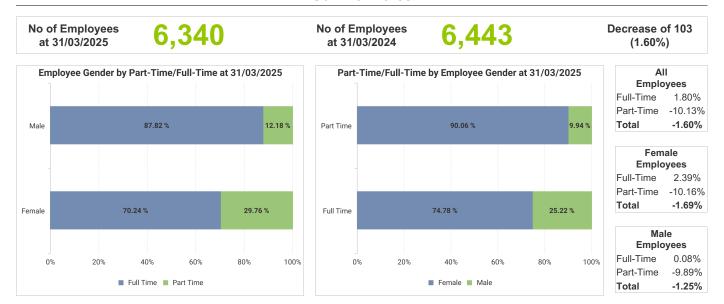

# Glasgow City Council Workforce Profile (Teaching) - 31/03/2025 Vs 31/03/2024

To ensure individual employees can't be identified, any categories containing less than 10 employees have been filtered out of the report.

Number of employees at 31/03/2024 may vary slightly from figures published for 2023/24. This is as a result of retrospective changes to data.

#### **Our Workforce**



#### Gender









#### **Disability**











# **Ethnicity**













# Age







|          | AHT/<br>DHT | Head<br>Teacher | Principal<br>Teacher | Psycholo<br>gist | Teacher |
|----------|-------------|-----------------|----------------------|------------------|---------|
| Under 25 |             |                 |                      |                  | 3.39%   |
| 25-30    |             |                 | 8.08%                |                  | 20.00%  |
| 31-40    | 23.90%      | 14.02%          | 40.32%               | 63.41%           | 34.88%  |
| 41-50    | 48.35%      | 42.52%          | 32.53%               | 36.59%           | 21.18%  |
| 51-60    | 27.75%      | 43.46%          | 16.47%               |                  | 15.66%  |
| 61-64    |