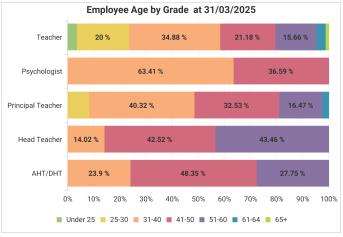

# Age

|          | AHT/<br>DHT | Head<br>Teacher | Principal<br>Teacher | Psycholo<br>gist | Teacher |
|----------|-------------|-----------------|----------------------|------------------|---------|
| Under 25 |             |                 |                      |                  | 3.39%   |
| 25-30    |             |                 | 8.08%                |                  | 20.00%  |
| 31-40    | 23.90%      | 14.02%          | 40.32%               | 63.41%           | 34.88%  |
| 41-50    | 48.35%      | 42.52%          | 32.53%               | 36.59%           | 21.18%  |
| 51-60    | 27.75%      | 43.46%          | 16.47%               |                  | 15.66%  |
| 61-64    |             |                 | 2.59%                |                  | 3.52%   |
| 65+      |             |                 |                      |                  | 1.37%   |

|          | AHT/<br>DHT | Head<br>Teacher | Principal<br>Teacher | Psycholo gist | Teacher |
|----------|-------------|-----------------|----------------------|---------------|---------|
| Under 25 |             |                 |                      |               | 1.24%   |
| 25-30    |             |                 | 7.82%                |               | 18.42%  |
| 31-40    | 23.02%      | 14.03%          | 39.41%               | 62.50%        | 35.18%  |
| 41-50    | 47.06%      | 40.72%          | 31.77%               | 37.50%        | 21.71%  |
| 51-60    | 27.37%      | 45.25%          | 16.98%               |               | 17.03%  |
| 61-64    | 2.56%       |                 | 2.96%                |               | 4.23%   |
| 65+      |             |                 | 1.05%                |               | 2.20%   |