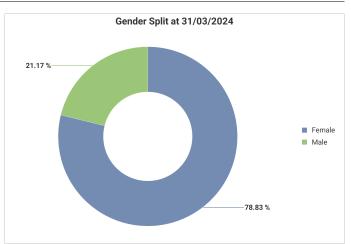

# Glasgow City Council Workforce Profile (Teaching) - 31/03/2025 Vs 31/03/2024

To ensure individual employees can't be identified, any categories containing less than 10 employees have been filtered out of the report.

Number of employees at 31/03/2024 may vary slightly from figures published for 2023/24. This is as a result of retrospective changes to data.

#### **Our Workforce**



#### Gender









#### **Disability**











# **Ethnicity**













# Age







|          | AHT/<br>DHT | Head<br>Teacher | Principal<br>Teacher | Psycholo<br>gist | Teacher |
|----------|-------------|-----------------|----------------------|------------------|---------|
| Under 25 |             |                 |                      |                  | 3.39%   |
| 25-30    |             |                 | 8.08%                |                  | 20.00%  |
| 31-40    | 23.90%      | 14.02%          | 40.32%               | 63.41%           | 34.88%  |
| 41-50    | 48.35%      | 42.52%          | 32.53%               | 36.59%           | 21.18%  |
| 51-60    | 27.75%      | 43.46%          | 16.47%               |                  | 15.66%  |
| 61-64    |             |