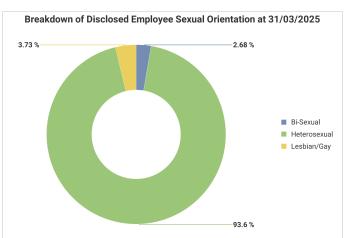

ist | Teacher |
|----------|-------------|-----------------|----------------------|---------------|---------|
| Under 25 |             |                 |                      |               | 1.24%   |
| 25-30    |             |                 | 7.82%                |               | 18.42%  |
| 31-40    | 23.02%      | 14.03%          | 39.41%               | 62.50%        | 35.18%  |
| 41-50    | 47.06%      | 40.72%          | 31.77%               | 37.50%        | 21.71%  |
| 51-60    | 27.37%      | 45.25%          | 16.98%               |               | 17.03%  |
| 61-64    | 2.56%       |                 | 2.96%                |               | 4.23%   |
| 65+      |             |                 | 1.05%                |               | 2.20%   |

#### **Sexual Orientation**





# Religion or Belief