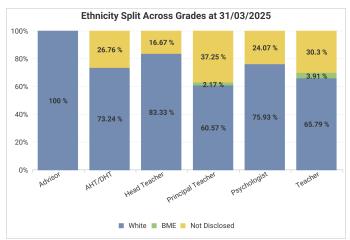

# Glasgow City Council Workforce Profile (Teaching) - 31/03/2025 Vs 31/03/2024

To ensure individual employees can't be identified, any categories containing less than 10 employees have been filtered out of the report.

Number of employees at 31/03/2024 may vary slightly from figures published for 2023/24. This is as a result of retrospective changes to data.

#### **Our Workforce**



#### Gender









#### **Disability**











# **Ethnicity**













# Age







|          | AHT/<br>DHT | Head<br>Teacher | Principal<br>Teacher | Psycholo<br>gist | Teacher |
|----------|-------------|-----------------|----------------------|------------------|---------|
| Under 25 |             |                 |                      |                  | 3.39%   |
| 25-30    |             |                 | 8.08%                |                  | 20.00%  |
| 31-40    | 23.90%      | 14.02%          | 40.32%               | 63.41%           | 34.88%  |
| 41-50    | 48.35%      | 42.52%          | 32.53%               | 36.59%           | 21.18%  |
| 51-60    | 27.75%      | 43.46%          | 16.47%               |                  | 15.66%  |
| 61-64    |             |                 | 2.59%                |                  | 3.52%   |
| 6