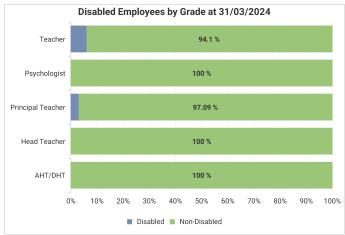

# Glasgow City Council Workforce Profile (Teaching) - 31/03/2025 Vs 31/03/2024

To ensure individual employees can't be identified, any categories containing less than 10 employees have been filtered out of the report.

Number of employees at 31/03/2024 may vary slightly from figures published for 2023/24. This is as a result of retrospective changes to data.

#### **Our Workforce**



#### Gender









#### **Disability**











# **Ethnicity**













# Age







|          | AHT/<br>DHT | Head<br>Teacher | Principal<br>Teacher | Psycholo<br>gist | Teacher |
|----------|-------------|-----------------|----------------------|------------------|---------|
| Under 25 |             |                 |                      |                  | 3.39%   |
| 25-30    |             |                 | 8.08%                |                  | 20.00%  |
| 31-40    | 23.90%      | 14.02%          | 40.32%               | 63.41%           | 34.88%  |
| 41-50    | 48.35%      | 42.52%          | 32.53%               | 36.59%           | 21.18%  |
| 51-60    | 27.75%      | 43.46%          | 16.47%               |                  | 15.66%  |
| 61-64    |             |                 | 2.59%                |