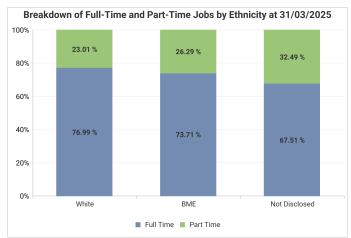

# Glasgow City Council Workforce Profile (Teaching) - 31/03/2025 Vs 31/03/2024

To ensure individual employees can't be identified, any categories containing less than 10 employees have been filtered out of the report.

Number of employees at 31/03/2024 may vary slightly from figures published for 2023/24. This is as a result of retrospective changes to data.

#### **Our Workforce**



#### Gender









#### **Disability**











# **Ethnicity**













# Age







|          | AHT/<br>DHT | Head<br>Teacher | Principal<br>Teacher | Psycholo<br>gist | Teacher |
|----------|-------------|-----------------|----------------------|------------------|---------|
| Under 25 |             |                 |                      |                  | 3.39%   |
| 25-30    |             |                 | 8.08%                |                  | 20.00%  |
| 31-40    | 23.90%      | 14.02%          | 40.32%               | 63.41%           | 34.88%  |
| 41-50    | 48.35%      | 42.52%          | 32.53%               | 36.59%           | 21.18%  |
| 51-60    | 27.75%      | 43.46%          | 16.47%               |                  | 15.66%  |
| 61-64    |             |                 | 2.59%                |                  | 3.52%   |
| 65+