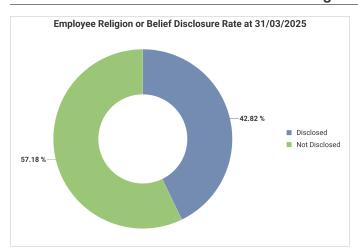

---|-------------|-----------------|----------------------|---------------|---------|
| Under 25 |             |                 |                      |               | 1.24%   |
| 25-30    |             |                 | 7.82%                |               | 18.42%  |
| 31-40    | 23.02%      | 14.03%          | 39.41%               | 62.50%        | 35.18%  |
| 41-50    | 47.06%      | 40.72%          | 31.77%               | 37.50%        | 21.71%  |
| 51-60    | 27.37%      | 45.25%          | 16.98%               |               | 17.03%  |
| 61-64    | 2.56%       |                 | 2.96%                |               | 4.23%   |
| 65+      |             |                 | 1.05%                |               | 2.20%   |

#### **Sexual Orientation**





# Religion or Belief