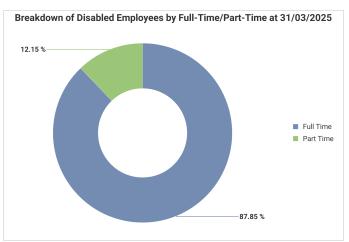

# Glasgow City Council Workforce Profile (Teaching) - 31/03/2025 Vs 31/03/2024

To ensure individual employees can't be identified, any categories containing less than 10 employees have been filtered out of the report.

Number of employees at 31/03/2024 may vary slightly from figures published for 2023/24. This is as a result of retrospective changes to data.

#### **Our Workforce**



#### Gender









#### **Disability**











# **Ethnicity**













# Age







|          | AHT/<br>DHT | Head<br>Teacher | Principal<br>Teacher | Psycholo<br>gist | Teacher |
|----------|-------------|-----------------|----------------------|------------------|---------|
| Under 25 |             |                 |                      |                  | 3.39%   |
| 25-30    |             |                 | 8.08%                |                  | 20.00%  |
| 31-40    | 23.90%      | 14.02%          | 40.32%               | 63.41%           | 34.88%  |
| 41-50    | 48.35%      | 42.52%          | 32.53%               | 36.59%           | 21.18%  |
| 51-60    | 27.75%      | 43.46%          | 16.47%               |                  | 15.66%  |
| 61-64    |             |                 | 2.59%                |