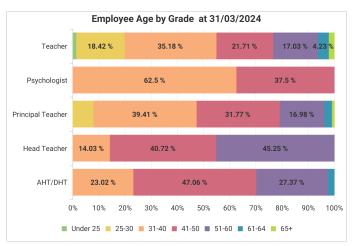

# Age

|          | AHT/<br>DHT | Head<br>Teacher | Principal<br>Teacher | Psycholo<br>gist | Teacher |
|----------|-------------|-----------------|----------------------|------------------|---------|
| Under 25 |             |                 |                      |                  | 3.39%   |
| 25-30    |             |                 | 8.08%                |                  | 20.00%  |
| 31-40    | 23.90%      | 14.02%          | 40.32%               | 63.41%           | 34.88%  |
| 41-50    | 48.35%      | 42.52%          | 32.53%               | 36.59%           | 21.18%  |
| 51-60    | 27.75%      | 43.46%          | 16.47%               |                  | 15.66%  |
| 61-64    |             |                 | 2.59%                |                  | 3.52%   |
| 65+      |             |                 |                      |                  | 1.37%   |

|          | AHT/<br>DHT | Head<br>Teacher | Principal<br>Teacher | Psycholo gist | Teacher |
|----------|-------------|-----------------|----------------------|---------------|---------|
| Under 25 |             |                 |                      |               | 1.24%   |
| 25-30    |             |                 | 7.82%                |               | 18.42%  |
| 31-40    | 23.02%      | 14.03%          | 39.41%               | 62.50%        | 35.18%  |
| 41-50    | 47.06%      | 40.72%          | 31.77%               | 37.50%        | 21.71%  |
| 51-60    | 27.37%      | 45.25%          | 16.98%               |               | 17.03%  |
| 61-64    | 2.56%       |                 | 2.96%                |               | 4.23%   |
| 65+      |             |                 | 1.05%                |               | 2.20%   |