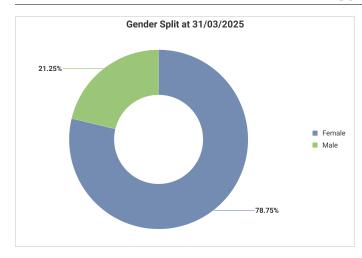

# Glasgow City Council Workforce Profile (Teaching) - 31/03/2025 Vs 31/03/2024

To ensure individual employees can't be identified, any categories containing less than 10 employees have been filtered out of the report.

Number of employees at 31/03/2024 may vary slightly from figures published for 2023/24. This is as a result of retrospective changes to data.

#### **Our Workforce**



#### Gender









#### **Disability**











# **Ethnicity**













# Age







|          | AHT/<br>DHT | Head<br>Teacher | Principal<br>Teacher | Psycholo<br>gist | Teacher |
|----------|-------------|-----------------|----------------------|------------------|---------|
| Under 25 |             |                 |                      |                  | 3.39%   |
| 25-30    |             |                 | 8.08%                |                  | 20.00%  |
| 31-40    | 23.90%      | 14.02%          | 40.32%               | 63.41%           | 34.88%  |
| 41-50    | 48.35%      | 42.52%          | 32.53%               | 36.59%           | 21.18%  |
| 51-60    | 27.75%      | 43.46%          | 16.47%               |                  | 15.66%  |
| 61-64    |             |