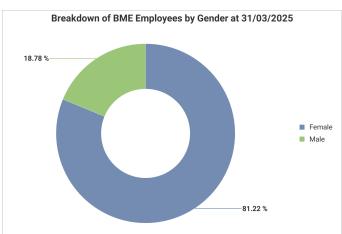

# Glasgow City Council Workforce Profile (Teaching) - 31/03/2025 Vs 31/03/2024

To ensure individual employees can't be identified, any categories containing less than 10 employees have been filtered out of the report.

Number of employees at 31/03/2024 may vary slightly from figures published for 2023/24. This is as a result of retrospective changes to data.

#### **Our Workforce**



#### Gender









#### **Disability**











# **Ethnicity**













# Age







|          | AHT/<br>DHT | Head<br>Teacher | Principal<br>Teacher | Psycholo<br>gist | Teacher |
|----------|-------------|-----------------|----------------------|------------------|---------|
| Under 25 |             |                 |                      |                  | 3.39%   |
| 25-30    |             |                 | 8.08%                |                  | 20.00%  |
| 31-40    | 23.90%      | 14.02%          | 40.32%               | 63.41%           | 34.88%  |
| 41-50    | 48.35%      | 42.52%          | 32.53%               | 36.59%           | 21.18%  |
| 51-60    | 27.75%      | 43.46%          | 16.47%               |                  | 15.66%  |
| 61-64    |             |                 | 2.59%                |                  | 3.52%   |
| 65+