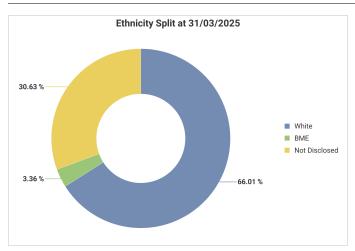

# Glasgow City Council Workforce Profile (Teaching) - 31/03/2025 Vs 31/03/2024

To ensure individual employees can't be identified, any categories containing less than 10 employees have been filtered out of the report.

Number of employees at 31/03/2024 may vary slightly from figures published for 2023/24. This is as a result of retrospective changes to data.

#### **Our Workforce**



#### Gender









#### **Disability**











# **Ethnicity**













# Age







|          | AHT/<br>DHT | Head<br>Teacher | Principal<br>Teacher | Psycholo<br>gist | Teacher |
|----------|-------------|-----------------|----------------------|------------------|---------|
| Under 25 |             |                 |                      |                  | 3.39%   |
| 25-30    |             |                 | 8.08%                |                  | 20.00%  |
| 31-40    | 23.90%      | 14.02%          | 40.32%               | 63.41%           | 34.88%  |
| 41-50    | 48.35%      | 42.52%          | 32.53%               | 36.59%           | 21.18%  |
| 51-60    | 27.75%      | 43.46%          | 16.47%               |                  | 15.66%  |
| 61-64    |             |                 | 2.59%                |                  | 3.52%   |