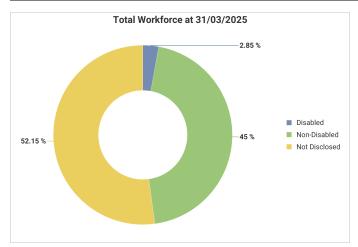

# Glasgow City Council Workforce Profile (Teaching) - 31/03/2025 Vs 31/03/2024

To ensure individual employees can't be identified, any categories containing less than 10 employees have been filtered out of the report.

Number of employees at 31/03/2024 may vary slightly from figures published for 2023/24. This is as a result of retrospective changes to data.

#### **Our Workforce**



#### Gender









#### **Disability**











# **Ethnicity**













# Age







|          | AHT/<br>DHT | Head<br>Teacher | Principal<br>Teacher | Psycholo<br>gist | Teacher |
|----------|-------------|-----------------|----------------------|------------------|---------|
| Under 25 |             |                 |                      |                  | 3.39%   |
| 25-30    |             |                 | 8.08%                |                  | 20.00%  |
| 31-40    | 23.90%      | 14.02%          | 40.32%               | 63.41%           | 34.88%  |
| 41-50    | 48.35%      | 42.52%          | 32.53%               | 36.59%           | 21.18%  |
| 51-60    | 27.75%      | 43.46%          | 16.47%               |                  | 15.66%  |
| 61-64    |             |                 | 2.59%                |