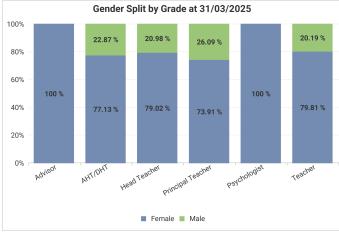

# Glasgow City Council Workforce Profile (Teaching) - 31/03/2025 Vs 31/03/2024

To ensure individual employees can't be identified, any categories containing less than 10 employees have been filtered out of the report.

Number of employees at 31/03/2024 may vary slightly from figures published for 2023/24. This is as a result of retrospective changes to data.

#### **Our Workforce**



#### Gender









#### **Disability**











# **Ethnicity**













# Age







|          | AHT/<br>DHT | Head<br>Teacher | Principal<br>Teacher | Psycholo<br>gist | Teacher |
|----------|-------------|-----------------|----------------------|------------------|---------|
| Under 25 |             |                 |                      |                  | 3.39%   |
| 25-30    |             |                 | 8.08%                |                  | 20.00%  |
| 31-40    | 23.90%      | 14.02%          | 40.32%               | 63.41%           | 34.88%  |
| 41-50    | 48.35%      | 42.52%          | 32.53%               | 36.59%           | 21.18%  |
| 51-60    | 27.75%      | 43.46%          | 16.47%               |                  | 15.66%  |
| 61-64    |             |                 |