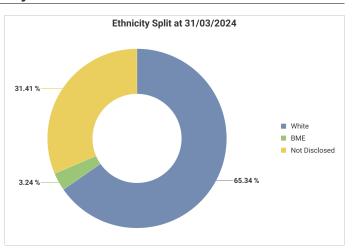

# Glasgow City Council Workforce Profile (Teaching) - 31/03/2025 Vs 31/03/2024

To ensure individual employees can't be identified, any categories containing less than 10 employees have been filtered out of the report.

Number of employees at 31/03/2024 may vary slightly from figures published for 2023/24. This is as a result of retrospective changes to data.

#### **Our Workforce**



#### Gender









#### **Disability**











# **Ethnicity**













# Age







|          | AHT/<br>DHT | Head<br>Teacher | Principal<br>Teacher | Psycholo<br>gist | Teacher |
|----------|-------------|-----------------|----------------------|------------------|---------|
| Under 25 |             |                 |                      |                  | 3.39%   |
| 25-30    |             |                 | 8.08%                |                  | 20.00%  |
| 31-40    | 23.90%      | 14.02%          | 40.32%               | 63.41%           | 34.88%  |
| 41-50    | 48.35%      | 42.52%          | 32.53%               | 36.59%           | 21.18%  |
| 51-60    | 27.75%      | 43.46%          | 16.47%               |                  | 15.66%  |
| 61-64    |             |                 | 2.59%                |                  | 3.52%   |
|