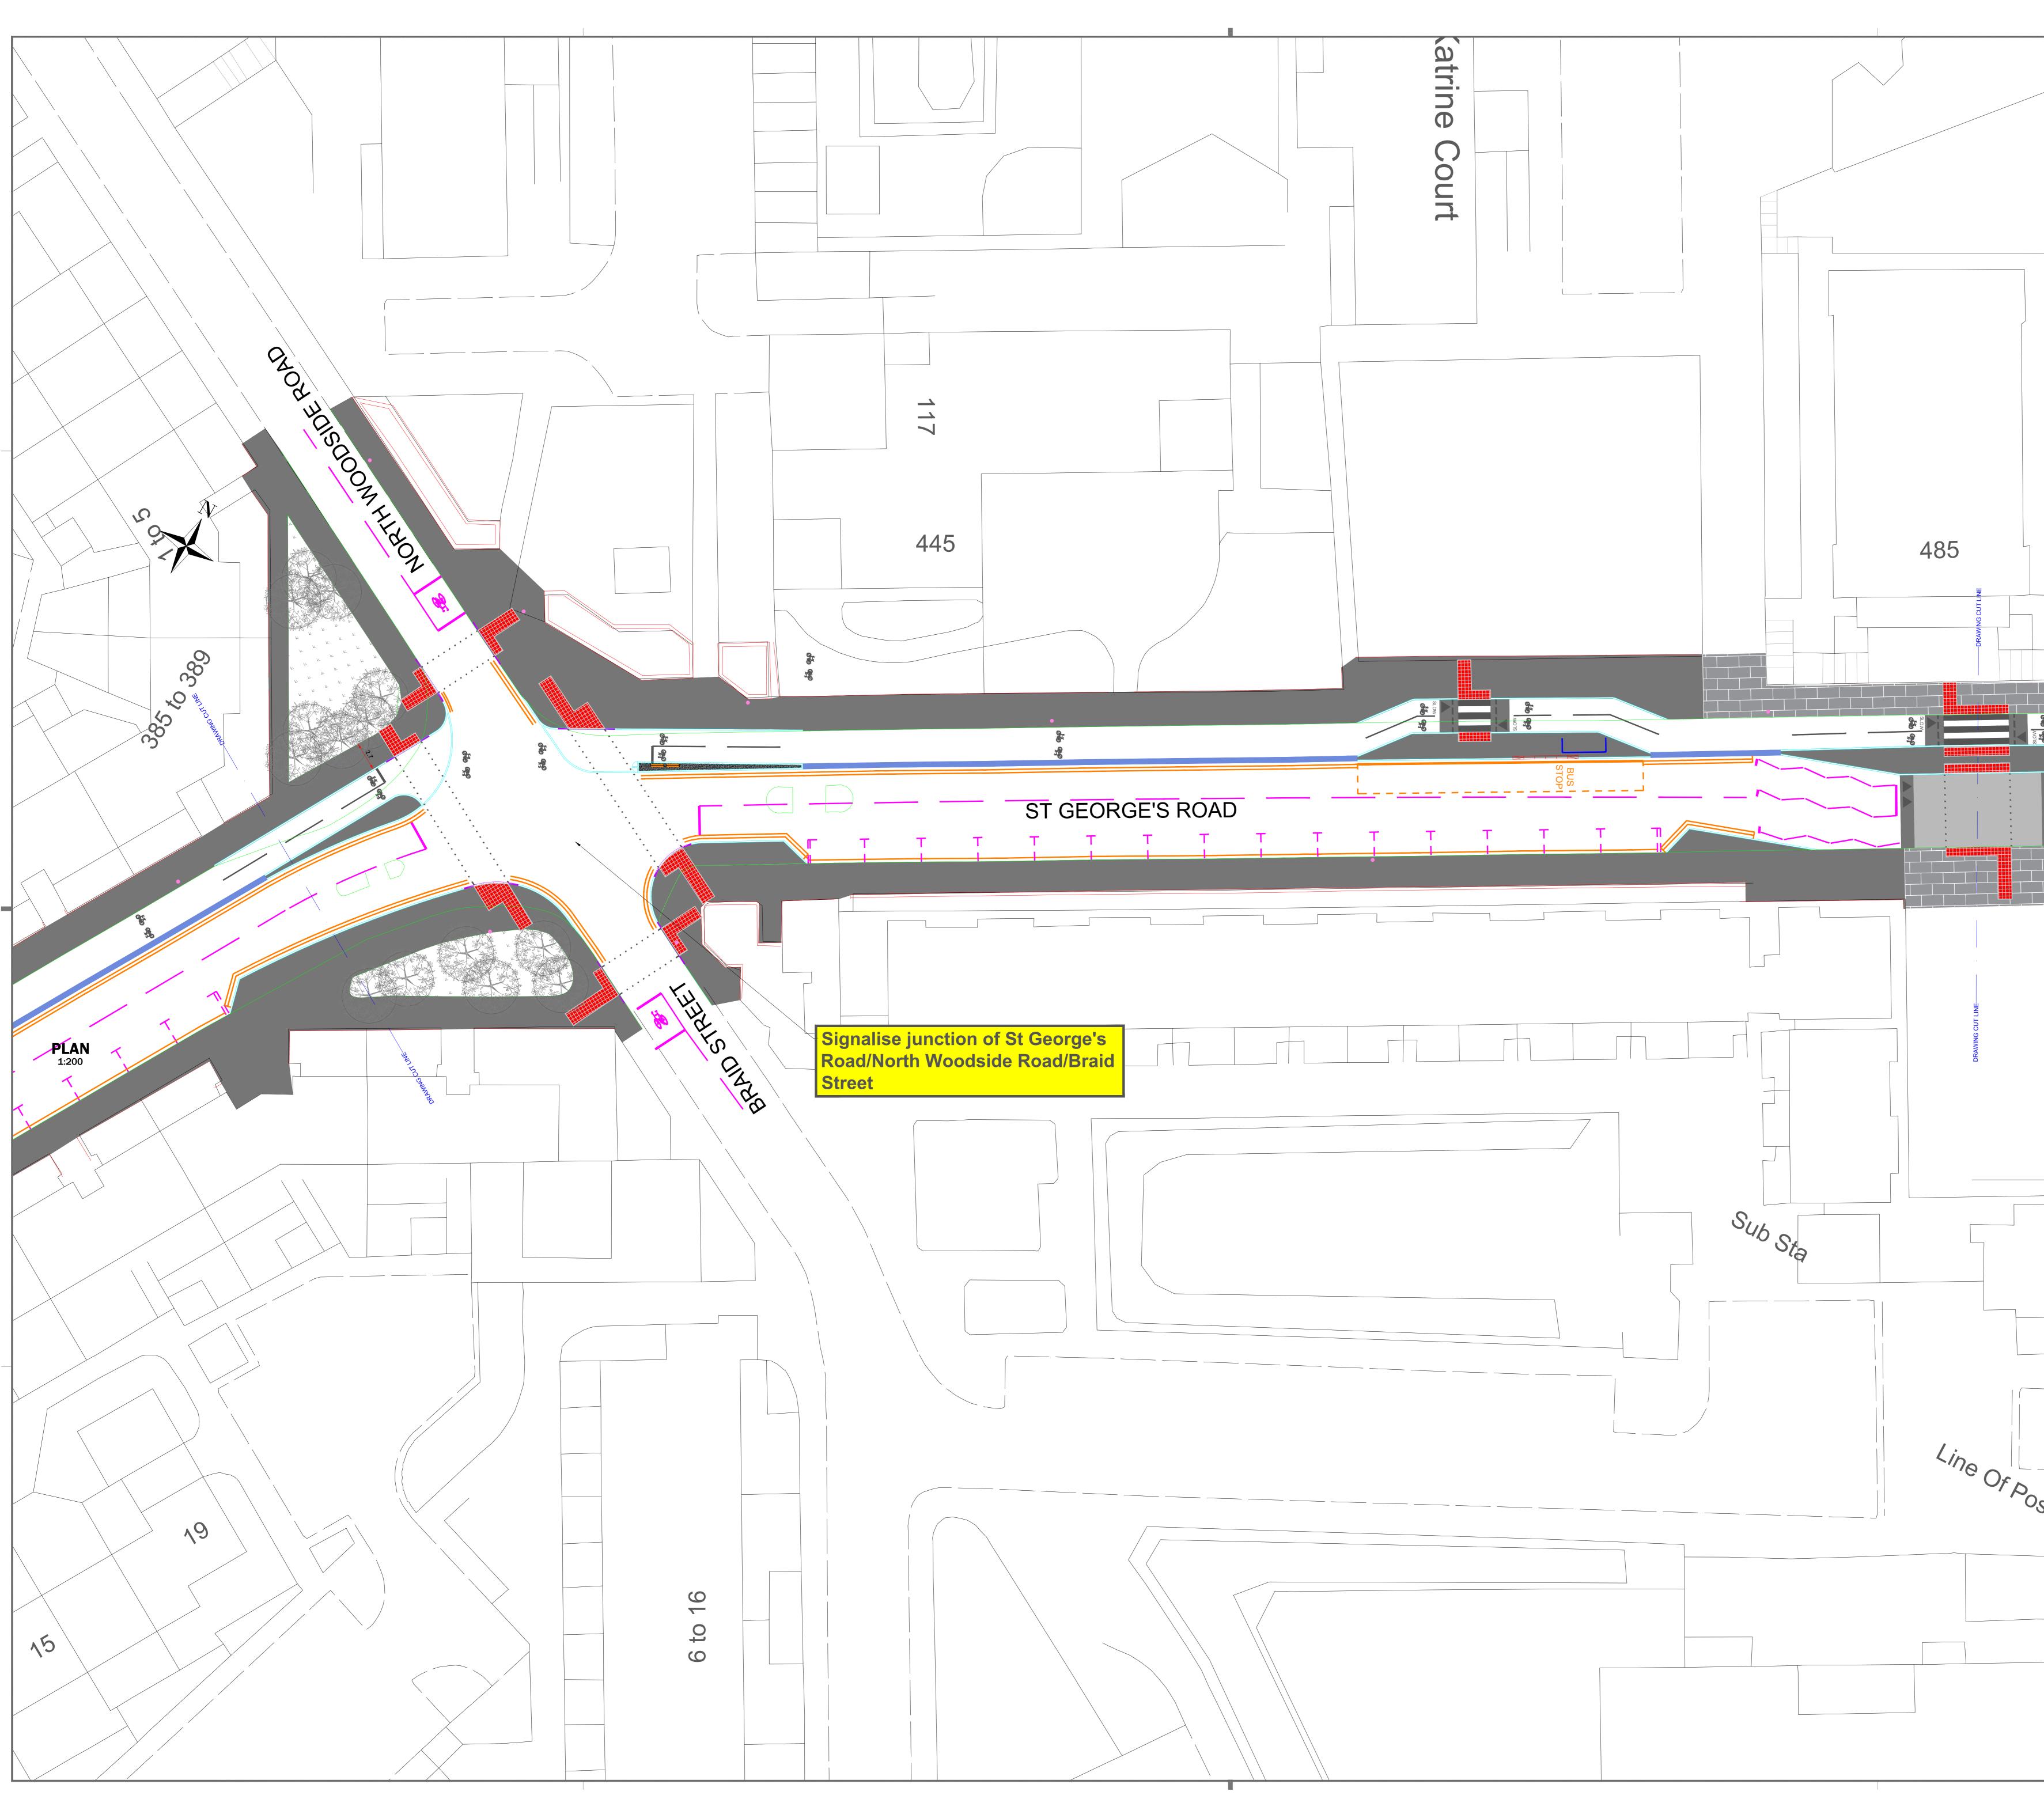

|       | NOTES:<br>1. All dimensions are in metres and all levels are metres above Ordnance Datum unless<br>noted otherwise.                                                                                                                                                                                                                                                                                                                    |
|-------|----------------------------------------------------------------------------------------------------------------------------------------------------------------------------------------------------------------------------------------------------------------------------------------------------------------------------------------------------------------------------------------------------------------------------------------|
|       | LEGEND:                                                                                                                                                                                                                                                                                                                                                                                                                                |
|       | New cycle segregation kerbs<br>New kerbline                                                                                                                                                                                                                                                                                                                                                                                            |
|       | <ul><li>Existing kerbline</li><li>Rear of Footway</li></ul>                                                                                                                                                                                                                                                                                                                                                                            |
|       | Containment Kerbs                                                                                                                                                                                                                                                                                                                                                                                                                      |
|       | Waiting/Loading Restrictions Dropped Kerbs                                                                                                                                                                                                                                                                                                                                                                                             |
|       | Cycle Footrest                                                                                                                                                                                                                                                                                                                                                                                                                         |
|       | Footway resurfacing asphalt                                                                                                                                                                                                                                                                                                                                                                                                            |
|       | Proposed public realm<br>natural stone footway                                                                                                                                                                                                                                                                                                                                                                                         |
|       | Tactile Paving for controlled crossing                                                                                                                                                                                                                                                                                                                                                                                                 |
|       | Tactile Paving for<br>uncontrolled crossing                                                                                                                                                                                                                                                                                                                                                                                            |
|       | ——— Cycle racks                                                                                                                                                                                                                                                                                                                                                                                                                        |
|       | Existing soft landscaping                                                                                                                                                                                                                                                                                                                                                                                                              |
|       | Proposed soft landscaping                                                                                                                                                                                                                                                                                                                                                                                                              |
|       | Existing brickwork to be retained                                                                                                                                                                                                                                                                                                                                                                                                      |
|       | High Mast lighting column                                                                                                                                                                                                                                                                                                                                                                                                              |
|       | Standard lighting column                                                                                                                                                                                                                                                                                                                                                                                                               |
|       | Sign post                                                                                                                                                                                                                                                                                                                                                                                                                              |
|       | Post box                                                                                                                                                                                                                                                                                                                                                                                                                               |
|       | Existing tree                                                                                                                                                                                                                                                                                                                                                                                                                          |
|       | Proposed tree                                                                                                                                                                                                                                                                                                                                                                                                                          |
|       | Proposed bench seating                                                                                                                                                                                                                                                                                                                                                                                                                 |
|       |                                                                                                                                                                                                                                                                                                                                                                                                                                        |
|       | © Crown copyright and database right 2021. OS Licence Number 100023379.<br>OS MasterMap Imagery layer has been created using Ordnace Survey's own imagery and<br>imagery from other suppliers. This data may contain imagery data sourced from<br>@etGrappingploigPerapediatabaseitighta@201. IOS Licence.inNextber 100023379.<br>You are not permitted to copy, sub-licence or sell any of this data to third parties in any<br>form. |
|       |                                                                                                                                                                                                                                                                                                                                                                                                                                        |
|       |                                                                                                                                                                                                                                                                                                                                                                                                                                        |
|       |                                                                                                                                                                                                                                                                                                                                                                                                                                        |
|       |                                                                                                                                                                                                                                                                                                                                                                                                                                        |
|       | Rev Date Checked by Approved by                                                                                                                                                                                                                                                                                                                                                                                                        |
|       | Glasgow City Council     Prepared by   : MH     Date   : 21/09/2022                                                                                                                                                                                                                                                                                                                                                                    |
|       | Checked by : AOM Scale : 1:200                                                                                                                                                                                                                                                                                                                                                                                                         |
| Posts | Approved by   : KA   Software   : AutoCAD 2016     Executive Director of Neighbourhoods and Sustainability :   George Gillespie BEng (Hons) CEng MICE                                                                                                                                                                                                                                                                                  |
|       | Design Office:<br>Exchange House, 231 George Street, Glasgow, G1 1RX                                                                                                                                                                                                                                                                                                                                                                   |
|       | Connecting Woodside<br>St George's Road                                                                                                                                                                                                                                                                                                                                                                                                |
|       | Concept Design<br>Sheet 6 of 8                                                                                                                                                                                                                                                                                                                                                                                                         |
|       | Drawing No:<br><b>ST_32_5155_06_01_S006</b>                                                                                                                                                                                                                                                                                                                                                                                            |
|       | U:\PMD FILING\P-5155 Woodside Mini Holland\06 DRAWINGS\01<br>Preliminary\CAD\Phase 2 - Charing X\FEB 22\32_5155_06_01_St<br>Georges Full STORYMAPS - Update Edit 16-09-22.dwg<br>Drawing Status Prelim Tender Contract Record CITY COUNCIL                                                                                                                                                                                             |
|       | Original Drawing Size:<br>1189*841 (A0)                                                                                                                                                                                                                                                                                                                                                                                                |