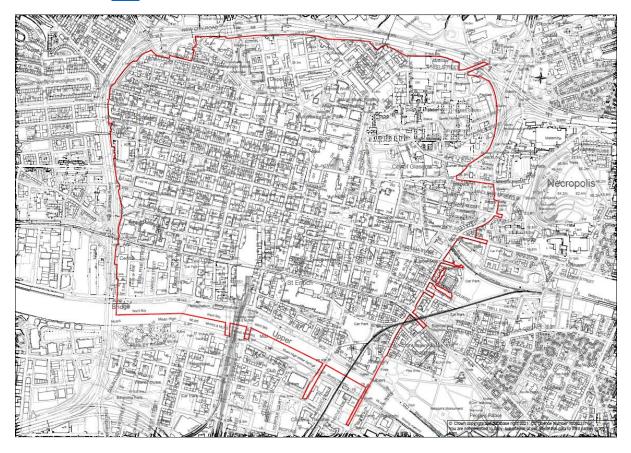

#### Map of Proposed LEZ Area and Roads Listing

A map of the proposed Glasgow LEZ can be seen below. The map can also be downloaded in higher resolution from here.

Roads within the proposed LEZ are listed in Appendix A