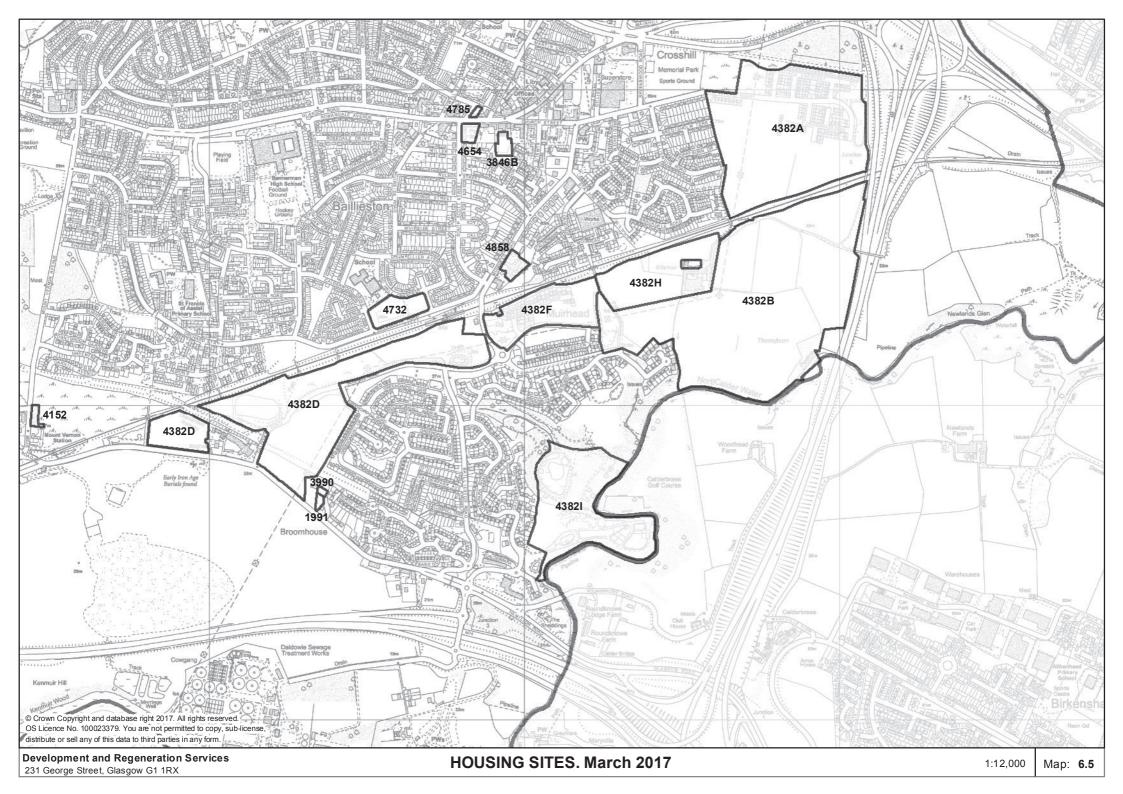

#### INTRODUCTION

- 1 The Housing Land Audit 2017 identifies all potential housing sites in the City at 31 March and estimates future completions from this supply over the following seven years (1 April 2017 to 31 March 2024). In addition to new build sites, the supply also includes conversions from non-residential use and rehabilitation of existing social rented stock for sale.
- 2 The schedules of sites are categorised by tenure and planning status (see below for definitions) with the unique site reference number used to order sites within each category. This format has been agreed by all Councils in the Glasgow and Clyde Valley Area, and provides a consistent approach that facilitates analysis across the Glasgow and the Clyde Valley Strategic Development Plan area. By convention, small sites, i.e. less than 4 dwellings, are excluded from the Glasgow & Clyde Valley wide view of housing land supply (the Established Land Supply). The City Council, however, monitors small sites and they are included in this document in a separate set of schedules.
- 3 Notes on the data provided in the site schedules are provided in Section B. Section C provides more detailed Additional Notes on specific issues, i.e. Tenure, Site Capacity, Established Land Supply, Effective Land Supply, Programmed Output and House Types.
- 4 A4 Maps have been included to show all sites in the land supply, including small sites (1-3 houses). The maps are 1:12,000 scale with 1:6,000 scale insets where greater detail is required. The map index sheet shows the map coverage and the reference number for each A4 map.

Alistair Doig 0141-287-8656 (alistair.doig@drs.glasgow.gov.uk) Shahida Bashir 0141-287-6017 (shahida.bashir@drs.glasgow.gov.uk)

Development and Regeneration Services Glasgow City Council 231 George Street Glasgow, G1 1RX