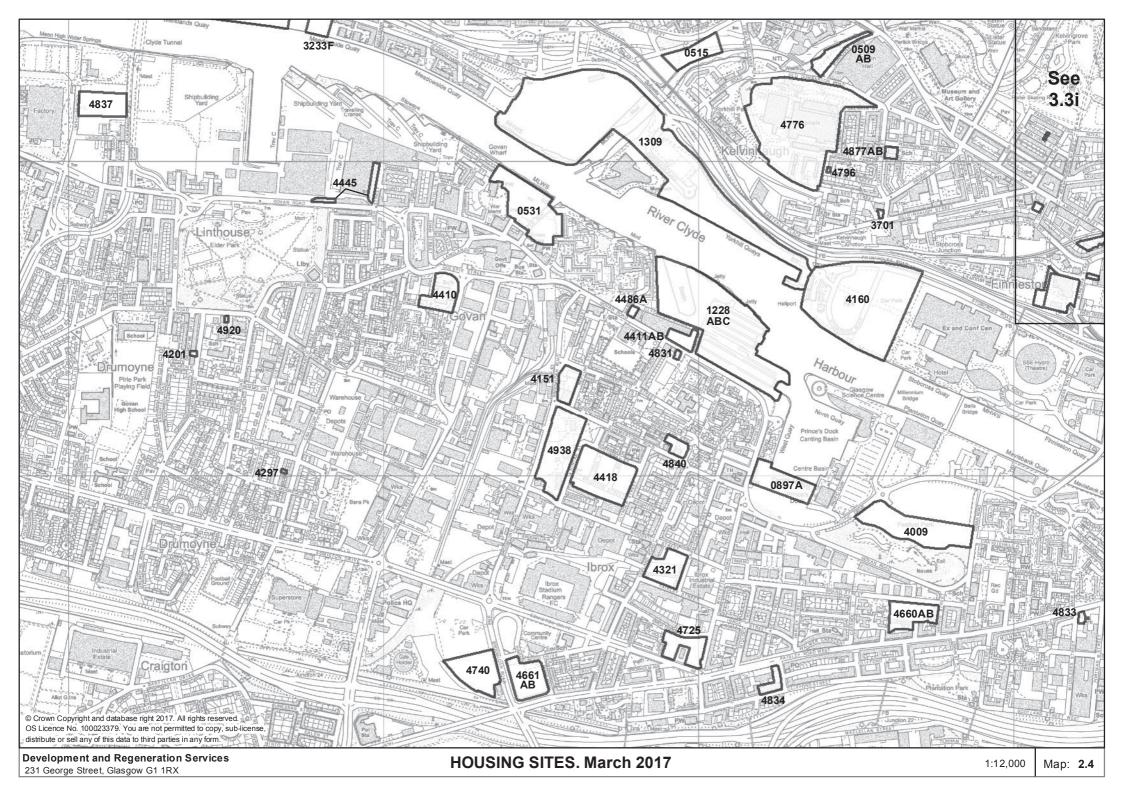

#### INTRODUCTION

- 1 The Housing Land Audit 2017 identifies all potential housing sites in the City at 31 March and estimates future completions from this supply over the following seven years (1 April 2017 to 31 March 2024). In addition to new build sites, the supply also includes conversions from non-residential use and rehabilitation of existing social rented stock for sale.
- 2 The schedules of sites are categorised by tenure and planning status (see below for definitions) with the unique site reference number used to order sites within each category. This format has been agreed by all Councils in the Glasgow and Clyde Valley Area, and provides a consistent approach that facilitates analysis across the Glasgow and the Clyde Valley Strategic Development Plan area. By convention, small sites, i.e. less than 4 dwellings, are excluded from the Glasgow & Clyde Valley wide view of housing land supply (the Established Land Supply). The City Council, however, monitors small sites and they are included in this document in a separate set of schedules.
- 3 Notes on the data provided in the site schedules are provided in Section B. Section C provides more detailed Additional Notes on specific issues, i.e. Tenure, Site Capacity, Established Land Supply, Effective Land Supply, Programmed Output and House Types.
- 4 A4 Maps have been included to show all sites in the land supply, including small sites (1-3 houses). The maps are 1:12,000 scale with 1:6,000 scale insets where greater detail is required. The map index sheet shows the map coverage and the reference number for each A4 map.

Alistair Doig 0141-287-8656 (alistair.doig@drs.glasgow.gov.uk) Shahida Bashir 0141-287-6017 (shahida.bashir@drs.glasgow.gov.uk)

Development and Regeneration Services Glasgow City Council 231 George Street Glasgow, G1 1RX