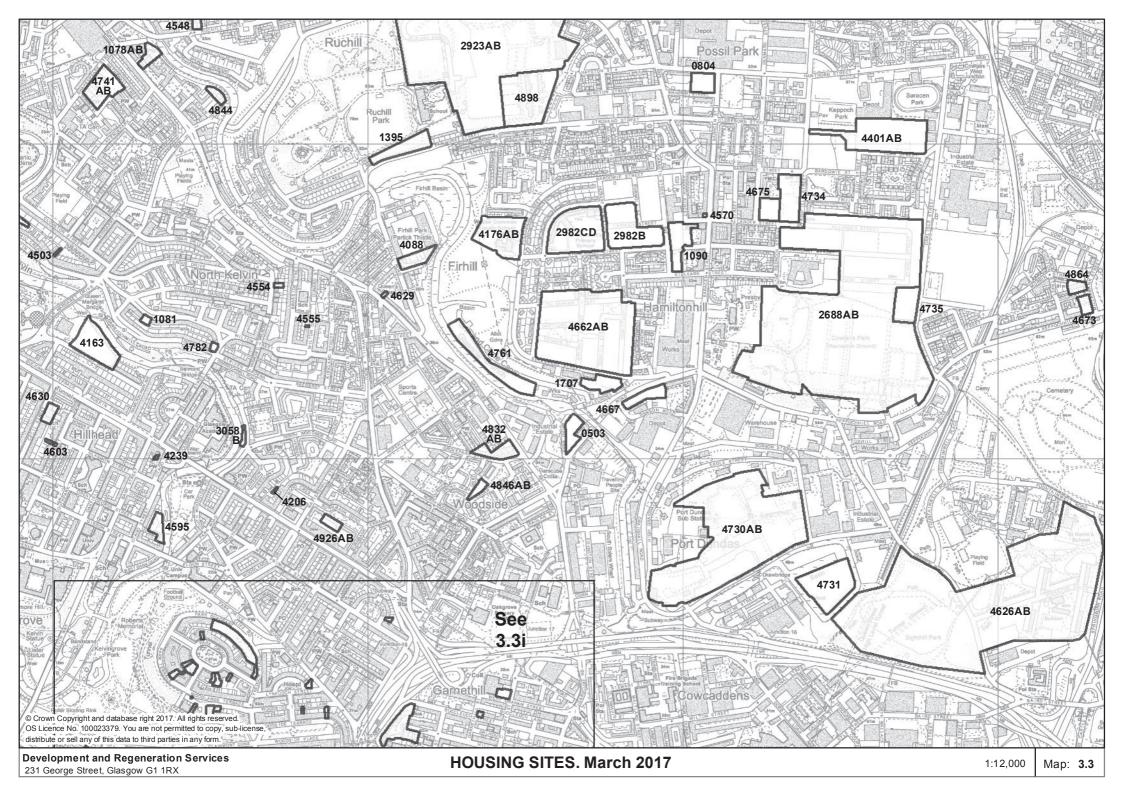

#### INTRODUCTION

- 1 The Housing Land Audit 2017 identifies all potential housing sites in the City at 31 March and estimates future completions from this supply over the following seven years (1 April 2017 to 31 March 2024). In addition to new build sites, the supply also includes conversions from non-residential use and rehabilitation of existing social rented stock for sale.
- 2 The schedules of sites are categorised by tenure and planning status (see below for definitions) with the unique site reference number used to order sites within each category. This format has been agreed by all Councils in the Glasgow and Clyde Valley Area, and provides a consistent approach that facilitates analysis across the Glasgow and the Clyde Valley Strategic Development Plan area. By convention, small sites, i.e. less than 4 dwellings, are excluded from the Glasgow & Clyde Valley wide view of housing land supply (the Established Land Supply). The City Council, however, monitors small sites and they are included in this document in a separate set of schedules.
- 3 Notes on the data provided in the site schedules are provided in Section B. Section C provides more detailed Additional Notes on specific issues, i.e. Tenure, Site Capacity, Established Land Supply, Effective Land Supply, Programmed Output and House Types.
- 4 A4 Maps have been included to show all sites in the land supply, including small sites (1-3 houses). The maps are 1:12,000 scale with 1:6,000 scale insets where greater detail is required. The map index sheet shows the map coverage and the reference number for each A4 map.

Alistair Doig 0141-287-8656 (alistair.doig@drs.glasgow.gov.uk) Shahida Bashir 0141-287-6017 (shahida.bashir@drs.glasgow.gov.uk)

Development and Regeneration Services Glasgow City Council 231 George Street Glasgow, G1 1RX