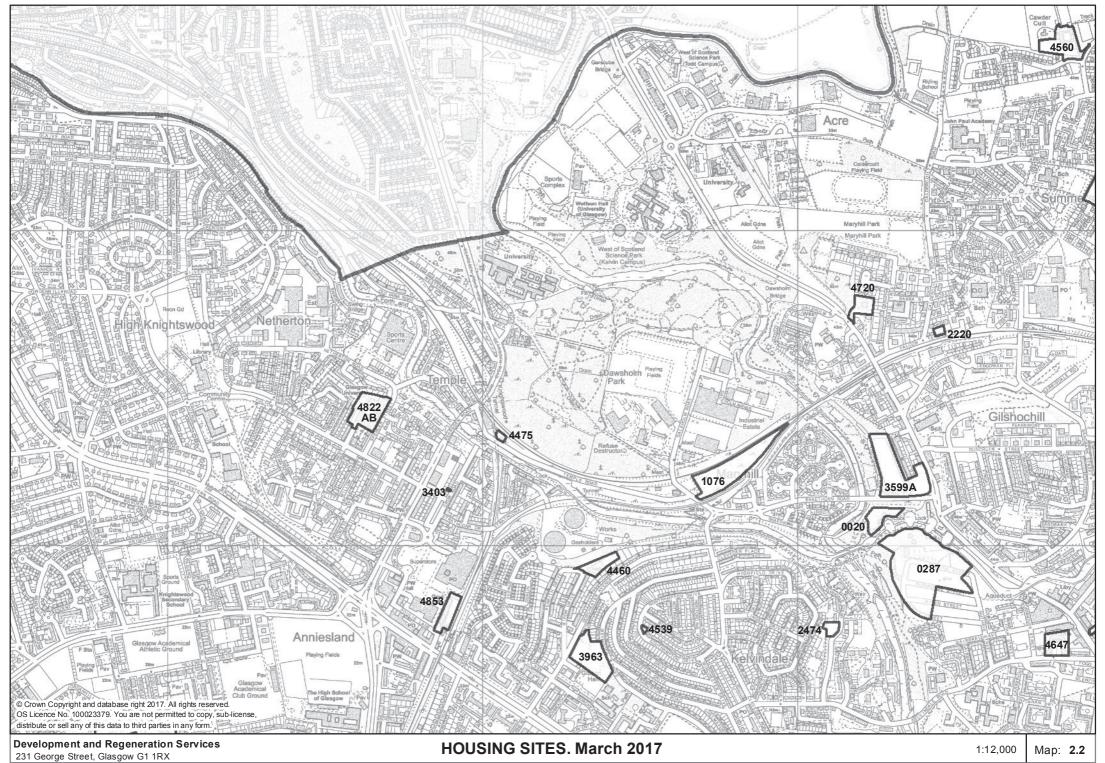

#### INTRODUCTION

- 1 The Housing Land Audit 2017 identifies all potential housing sites in the City at 31 March and estimates future completions from this supply over the following seven years (1 April 2017 to 31 March 2024). In addition to new build sites, the supply also includes conversions from non-residential use and rehabilitation of existing social rented stock for sale.
- 2 The schedules of sites are categorised by tenure and planning status (see below for definitions) with the unique site reference number used to order sites within each category. This format has been agreed by all Councils in the Glasgow and Clyde Valley Area, and provides a consistent approach that facilitates analysis across the Glasgow and the Clyde Valley Strategic Development Plan area. By convention, small sites, i.e. less than 4 dwellings, are excluded from the Glasgow & Clyde Valley wide view of housing land supply (the Established Land Supply). The City Council, however, monitors small sites and they are included in this document in a separate set of schedules.
- 3 Notes on the data provided in the site schedules are provided in Section B. Section C provides more detailed Additional Notes on specific issues, i.e. Tenure, Site Capacity, Established Land Supply, Effective Land Supply, Programmed Output and House Types.
- 4 A4 Maps have been included to show all sites in the land supply, including small sites (1-3 houses). The maps are 1:12,000 scale with 1:6,000 scale insets where greater detail is required. The map index sheet shows the map coverage and the reference number for each A4 map.

Alistair Doig 0141-287-8656 (alistair.doig@drs.glasgow.gov.uk) Shahida Bashir 0141-287-6017 (shahida.bashir@drs.glasgow.gov.uk)

Development and Regeneration Services Glasgow City Council 231 George Street Glasgow, G1 1RX