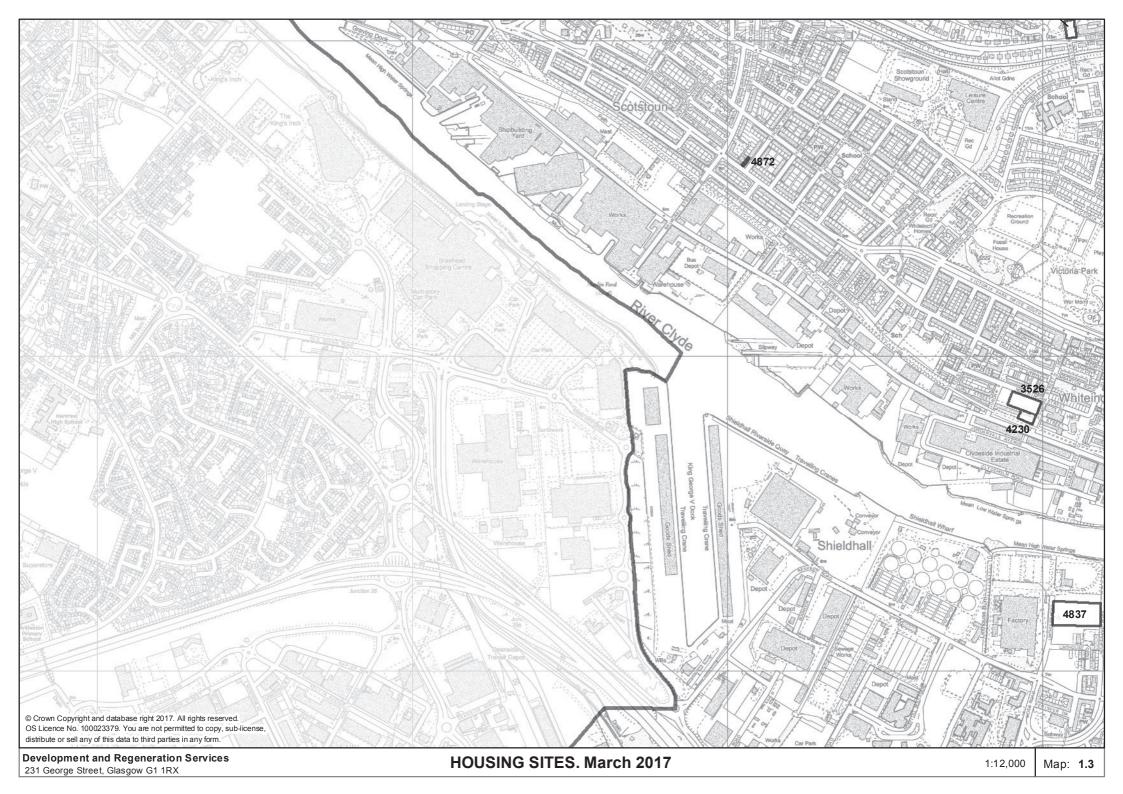

#### INTRODUCTION

- 1 The Housing Land Audit 2017 identifies all potential housing sites in the City at 31 March and estimates future completions from this supply over the following seven years (1 April 2017 to 31 March 2024). In addition to new build sites, the supply also includes conversions from non-residential use and rehabilitation of existing social rented stock for sale.
- 2 The schedules of sites are categorised by tenure and planning status (see below for definitions) with the unique site reference number used to order sites within each category. This format has been agreed by all Councils in the Glasgow and Clyde Valley Area, and provides a consistent approach that facilitates analysis across the Glasgow and the Clyde Valley Strategic Development Plan area. By convention, small sites, i.e. less than 4 dwellings, are excluded from the Glasgow & Clyde Valley wide view of housing land supply (the Established Land Supply). The City Council, however, monitors small sites and they are included in this document in a separate set of schedules.
- 3 Notes on the data provided in the site schedules are provided in Section B. Section C provides more detailed Additional Notes on specific issues, i.e. Tenure, Site Capacity, Established Land Supply, Effective Land Supply, Programmed Output and House Types.
- 4 A4 Maps have been included to show all sites in the land supply, including small sites (1-3 houses). The maps are 1:12,000 scale with 1:6,000 scale insets where greater detail is required. The map index sheet shows the map coverage and the reference number for each A4 map.

Alistair Doig 0141-287-8656 (alistair.doig@drs.glasgow.gov.uk) Shahida Bashir 0141-287-6017 (shahida.bashir@drs.glasgow.gov.uk)

Development and Regeneration Services Glasgow City Council 231 George Street Glasgow, G1 1RX