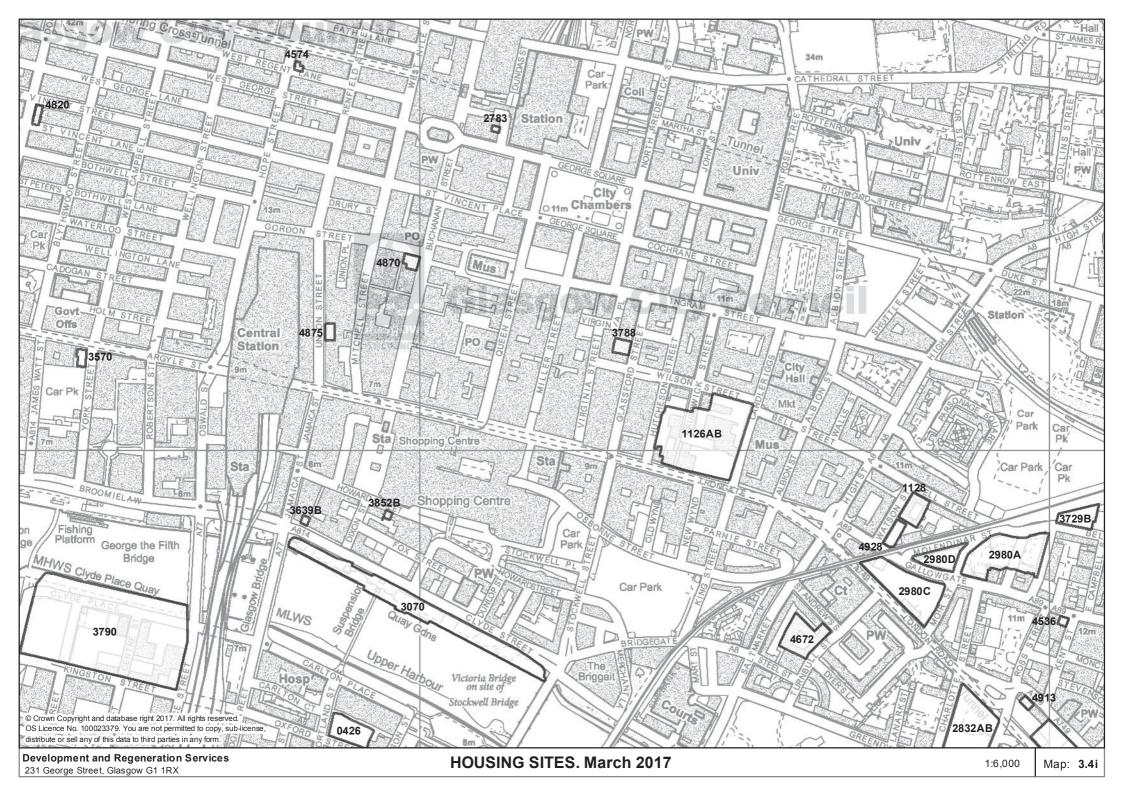

#### INTRODUCTION

- 1 The Housing Land Audit 2017 identifies all potential housing sites in the City at 31 March and estimates future completions from this supply over the following seven years (1 April 2017 to 31 March 2024). In addition to new build sites, the supply also includes conversions from non-residential use and rehabilitation of existing social rented stock for sale.
- 2 The schedules of sites are categorised by tenure and planning status (see below for definitions) with the unique site reference number used to order sites within each category. This format has been agreed by all Councils in the Glasgow and Clyde Valley Area, and provides a consistent approach that facilitates analysis across the Glasgow and the Clyde Valley Strategic Development Plan area. By convention, small sites, i.e. less than 4 dwellings, are excluded from the Glasgow & Clyde Valley wide view of housing land supply (the Established Land Supply). The City Council, however, monitors small sites and they are included in this document in a separate set of schedules.
- 3 Notes on the data provided in the site schedules are provided in Section B. Section C provides more detailed Additional Notes on specific issues, i.e. Tenure, Site Capacity, Established Land Supply, Effective Land Supply, Programmed Output and House Types.
- 4 A4 Maps have been included to show all sites in the land supply, including small sites (1-3 houses). The maps are 1:12,000 scale with 1:6,000 scale insets where greater detail is required. The map index sheet shows the map coverage and the reference number for each A4 map.

Alistair Doig 0141-287-8656 (alistair.doig@drs.glasgow.gov.uk) Shahida Bashir 0141-287-6017 (shahida.bashir@drs.glasgow.gov.uk)

Development and Regeneration Services Glasgow City Council 231 George Street Glasgow, G1 1RX