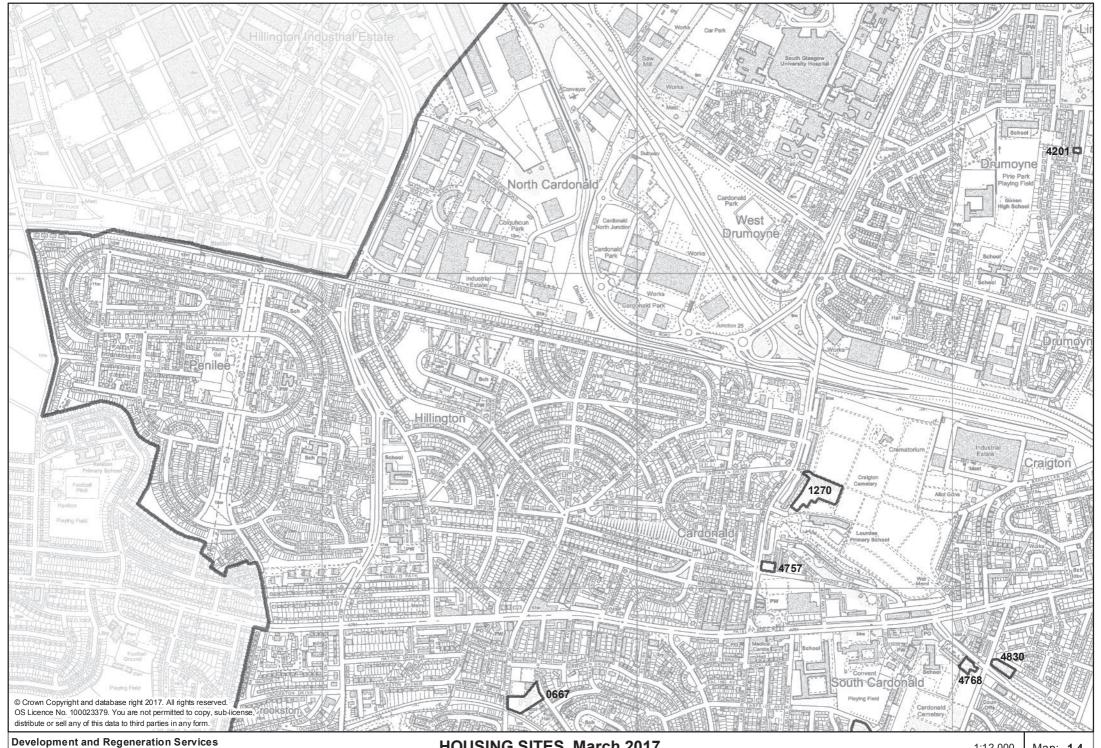

#### INTRODUCTION

- 1 The Housing Land Audit 2017 identifies all potential housing sites in the City at 31 March and estimates future completions from this supply over the following seven years (1 April 2017 to 31 March 2024). In addition to new build sites, the supply also includes conversions from non-residential use and rehabilitation of existing social rented stock for sale.
- 2 The schedules of sites are categorised by tenure and planning status (see below for definitions) with the unique site reference number used to order sites within each category. This format has been agreed by all Councils in the Glasgow and Clyde Valley Area, and provides a consistent approach that facilitates analysis across the Glasgow and the Clyde Valley Strategic Development Plan area. By convention, small sites, i.e. less than 4 dwellings, are excluded from the Glasgow & Clyde Valley wide view of housing land supply (the Established Land Supply). The City Council, however, monitors small sites and they are included in this document in a separate set of schedules.
- 3 Notes on the data provided in the site schedules are provided in Section B. Section C provides more detailed Additional Notes on specific issues, i.e. Tenure, Site Capacity, Established Land Supply, Effective Land Supply, Programmed Output and House Types.
- 4 A4 Maps have been included to show all sites in the land supply, including small sites (1-3 houses). The maps are 1:12,000 scale with 1:6,000 scale insets where greater detail is required. The map index sheet shows the map coverage and the reference number for each A4 map.

Alistair Doig 0141-287-8656 (alistair.doig@drs.glasgow.gov.uk) Shahida Bashir 0141-287-6017 (shahida.bashir@drs.glasgow.gov.uk)

Development and Regeneration Services Glasgow City Council 231 George Street Glasgow, G1 1RX