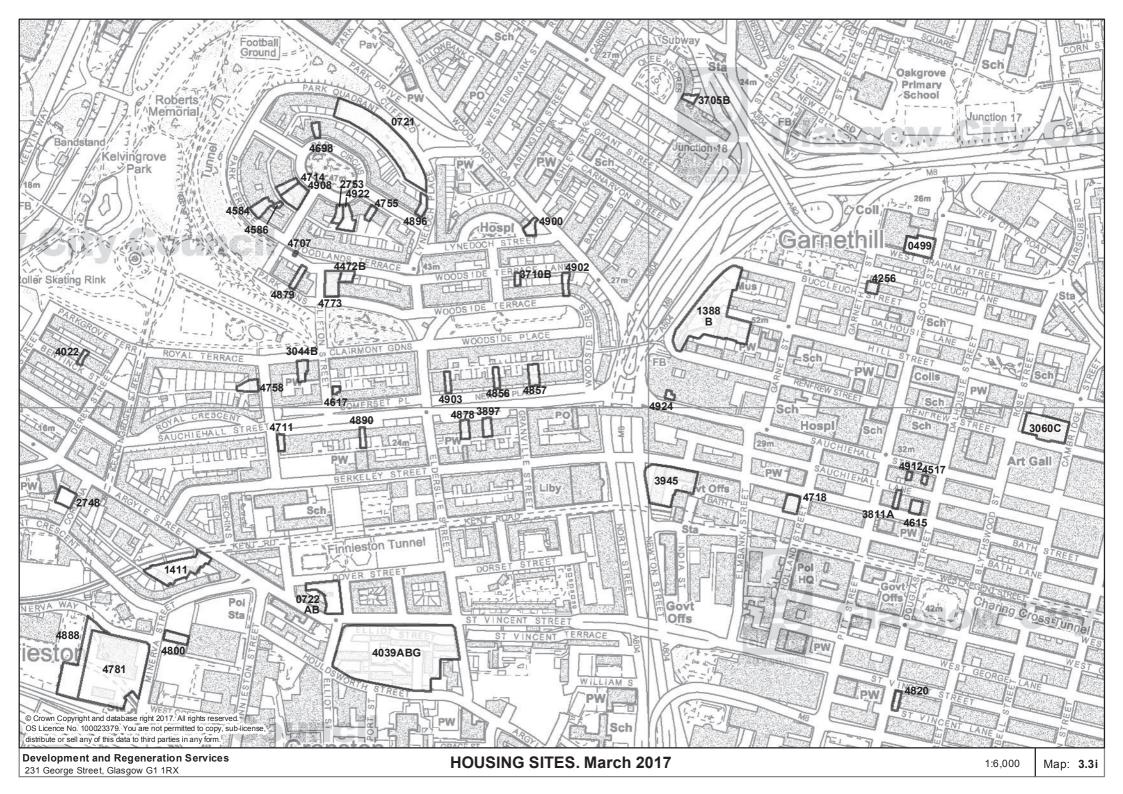

#### INTRODUCTION

- 1 The Housing Land Audit 2017 identifies all potential housing sites in the City at 31 March and estimates future completions from this supply over the following seven years (1 April 2017 to 31 March 2024). In addition to new build sites, the supply also includes conversions from non-residential use and rehabilitation of existing social rented stock for sale.
- 2 The schedules of sites are categorised by tenure and planning status (see below for definitions) with the unique site reference number used to order sites within each category. This format has been agreed by all Councils in the Glasgow and Clyde Valley Area, and provides a consistent approach that facilitates analysis across the Glasgow and the Clyde Valley Strategic Development Plan area. By convention, small sites, i.e. less than 4 dwellings, are excluded from the Glasgow & Clyde Valley wide view of housing land supply (the Established Land Supply). The City Council, however, monitors small sites and they are included in this document in a separate set of schedules.
- 3 Notes on the data provided in the site schedules are provided in Section B. Section C provides more detailed Additional Notes on specific issues, i.e. Tenure, Site Capacity, Established Land Supply, Effective Land Supply, Programmed Output and House Types.
- 4 A4 Maps have been included to show all sites in the land supply, including small sites (1-3 houses). The maps are 1:12,000 scale with 1:6,000 scale insets where greater detail is required. The map index sheet shows the map coverage and the reference number for each A4 map.

Alistair Doig 0141-287-8656 (alistair.doig@drs.glasgow.gov.uk) Shahida Bashir 0141-287-6017 (shahida.bashir@drs.glasgow.gov.uk)

Development and Regeneration Services Glasgow City Council 231 George Street Glasgow, G1 1RX