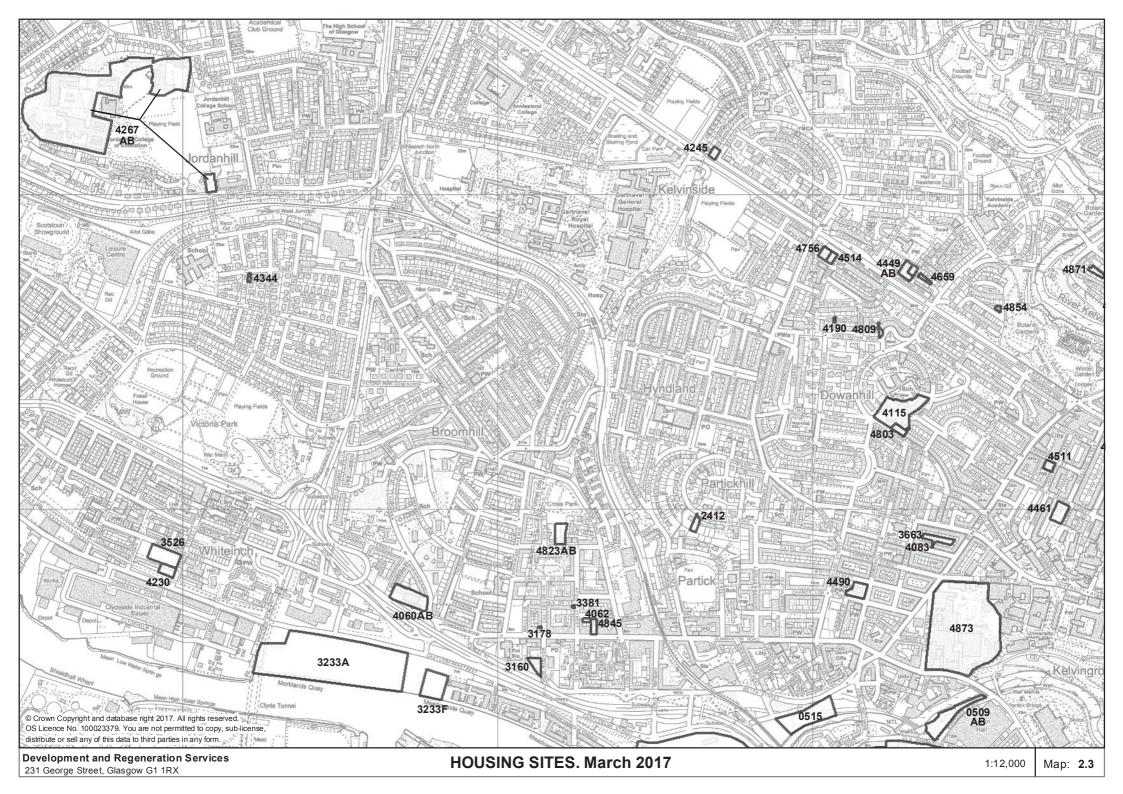

#### INTRODUCTION

- 1 The Housing Land Audit 2017 identifies all potential housing sites in the City at 31 March and estimates future completions from this supply over the following seven years (1 April 2017 to 31 March 2024). In addition to new build sites, the supply also includes conversions from non-residential use and rehabilitation of existing social rented stock for sale.
- 2 The schedules of sites are categorised by tenure and planning status (see below for definitions) with the unique site reference number used to order sites within each category. This format has been agreed by all Councils in the Glasgow and Clyde Valley Area, and provides a consistent approach that facilitates analysis across the Glasgow and the Clyde Valley Strategic Development Plan area. By convention, small sites, i.e. less than 4 dwellings, are excluded from the Glasgow & Clyde Valley wide view of housing land supply (the Established Land Supply). The City Council, however, monitors small sites and they are included in this document in a separate set of schedules.
- 3 Notes on the data provided in the site schedules are provided in Section B. Section C provides more detailed Additional Notes on specific issues, i.e. Tenure, Site Capacity, Established Land Supply, Effective Land Supply, Programmed Output and House Types.
- 4 A4 Maps have been included to show all sites in the land supply, including small sites (1-3 houses). The maps are 1:12,000 scale with 1:6,000 scale insets where greater detail is required. The map index sheet shows the map coverage and the reference number for each A4 map.

Alistair Doig 0141-287-8656 (alistair.doig@drs.glasgow.gov.uk) Shahida Bashir 0141-287-6017 (shahida.bashir@drs.glasgow.gov.uk)

Development and Regeneration Services Glasgow City Council 231 George Street Glasgow, G1 1RX