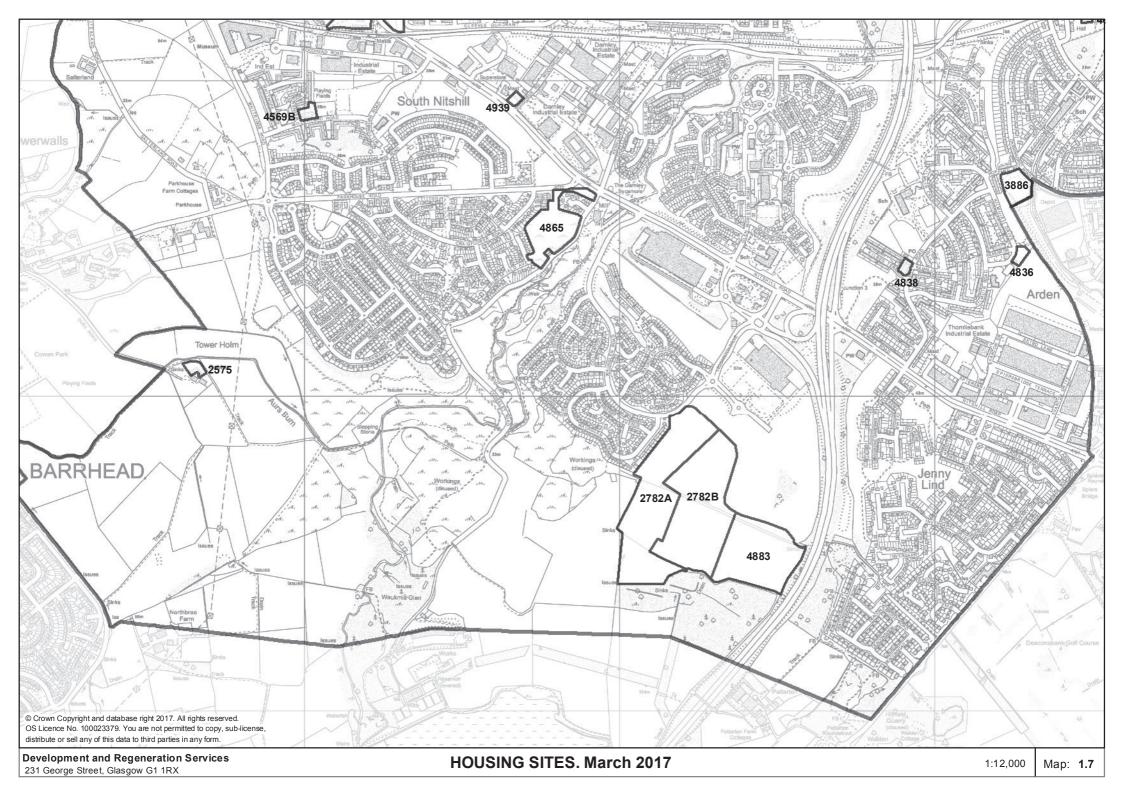

#### INTRODUCTION

- 1 The Housing Land Audit 2017 identifies all potential housing sites in the City at 31 March and estimates future completions from this supply over the following seven years (1 April 2017 to 31 March 2024). In addition to new build sites, the supply also includes conversions from non-residential use and rehabilitation of existing social rented stock for sale.
- 2 The schedules of sites are categorised by tenure and planning status (see below for definitions) with the unique site reference number used to order sites within each category. This format has been agreed by all Councils in the Glasgow and Clyde Valley Area, and provides a consistent approach that facilitates analysis across the Glasgow and the Clyde Valley Strategic Development Plan area. By convention, small sites, i.e. less than 4 dwellings, are excluded from the Glasgow & Clyde Valley wide view of housing land supply (the Established Land Supply). The City Council, however, monitors small sites and they are included in this document in a separate set of schedules.
- 3 Notes on the data provided in the site schedules are provided in Section B. Section C provides more detailed Additional Notes on specific issues, i.e. Tenure, Site Capacity, Established Land Supply, Effective Land Supply, Programmed Output and House Types.
- 4 A4 Maps have been included to show all sites in the land supply, including small sites (1-3 houses). The maps are 1:12,000 scale with 1:6,000 scale insets where greater detail is required. The map index sheet shows the map coverage and the reference number for each A4 map.

Alistair Doig 0141-287-8656 (alistair.doig@drs.glasgow.gov.uk) Shahida Bashir 0141-287-6017 (shahida.bashir@drs.glasgow.gov.uk)

Development and Regeneration Services Glasgow City Council 231 George Street Glasgow, G1 1RX