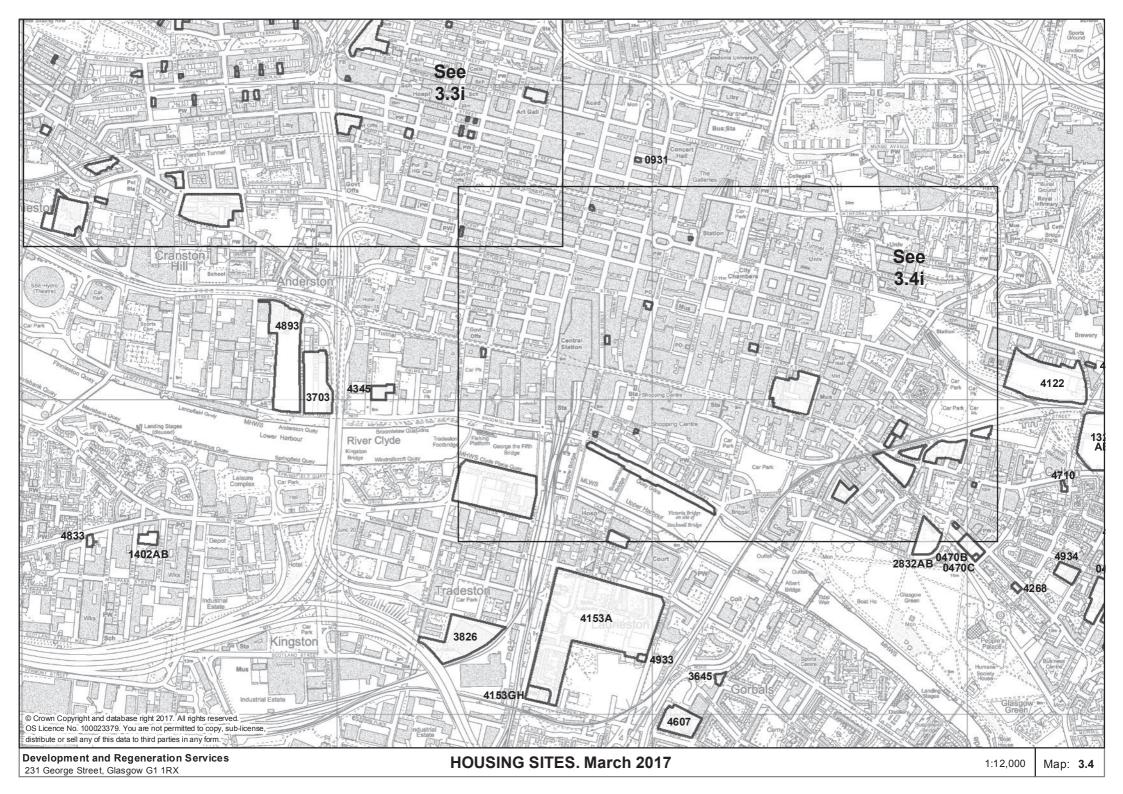

#### INTRODUCTION

- 1 The Housing Land Audit 2017 identifies all potential housing sites in the City at 31 March and estimates future completions from this supply over the following seven years (1 April 2017 to 31 March 2024). In addition to new build sites, the supply also includes conversions from non-residential use and rehabilitation of existing social rented stock for sale.
- 2 The schedules of sites are categorised by tenure and planning status (see below for definitions) with the unique site reference number used to order sites within each category. This format has been agreed by all Councils in the Glasgow and Clyde Valley Area, and provides a consistent approach that facilitates analysis across the Glasgow and the Clyde Valley Strategic Development Plan area. By convention, small sites, i.e. less than 4 dwellings, are excluded from the Glasgow & Clyde Valley wide view of housing land supply (the Established Land Supply). The City Council, however, monitors small sites and they are included in this document in a separate set of schedules.
- 3 Notes on the data provided in the site schedules are provided in Section B. Section C provides more detailed Additional Notes on specific issues, i.e. Tenure, Site Capacity, Established Land Supply, Effective Land Supply, Programmed Output and House Types.
- 4 A4 Maps have been included to show all sites in the land supply, including small sites (1-3 houses). The maps are 1:12,000 scale with 1:6,000 scale insets where greater detail is required. The map index sheet shows the map coverage and the reference number for each A4 map.

Alistair Doig 0141-287-8656 (alistair.doig@drs.glasgow.gov.uk) Shahida Bashir 0141-287-6017 (shahida.bashir@drs.glasgow.gov.uk)

Development and Regeneration Services Glasgow City Council 231 George Street Glasgow, G1 1RX