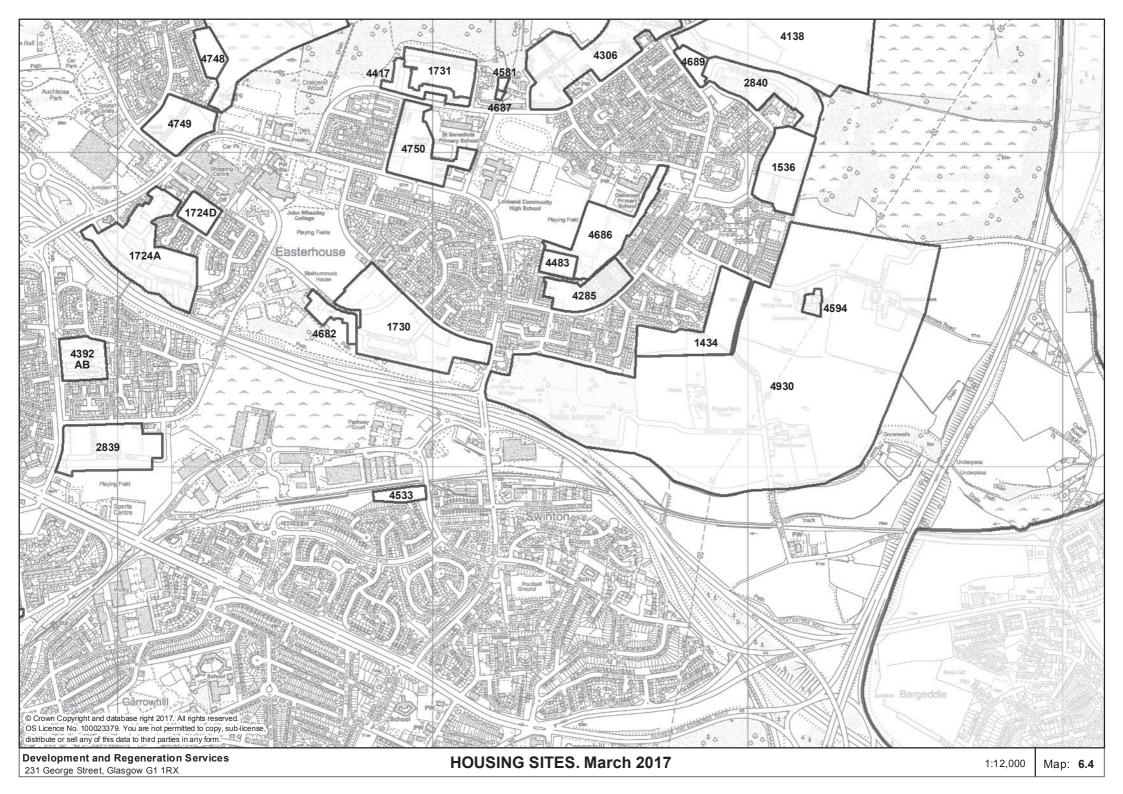

#### INTRODUCTION

- 1 The Housing Land Audit 2017 identifies all potential housing sites in the City at 31 March and estimates future completions from this supply over the following seven years (1 April 2017 to 31 March 2024). In addition to new build sites, the supply also includes conversions from non-residential use and rehabilitation of existing social rented stock for sale.
- 2 The schedules of sites are categorised by tenure and planning status (see below for definitions) with the unique site reference number used to order sites within each category. This format has been agreed by all Councils in the Glasgow and Clyde Valley Area, and provides a consistent approach that facilitates analysis across the Glasgow and the Clyde Valley Strategic Development Plan area. By convention, small sites, i.e. less than 4 dwellings, are excluded from the Glasgow & Clyde Valley wide view of housing land supply (the Established Land Supply). The City Council, however, monitors small sites and they are included in this document in a separate set of schedules.
- 3 Notes on the data provided in the site schedules are provided in Section B. Section C provides more detailed Additional Notes on specific issues, i.e. Tenure, Site Capacity, Established Land Supply, Effective Land Supply, Programmed Output and House Types.
- 4 A4 Maps have been included to show all sites in the land supply, including small sites (1-3 houses). The maps are 1:12,000 scale with 1:6,000 scale insets where greater detail is required. The map index sheet shows the map coverage and the reference number for each A4 map.

Alistair Doig 0141-287-8656 (alistair.doig@drs.glasgow.gov.uk) Shahida Bashir 0141-287-6017 (shahida.bashir@drs.glasgow.gov.uk)

Development and Regeneration Services Glasgow City Council 231 George Street Glasgow, G1 1RX