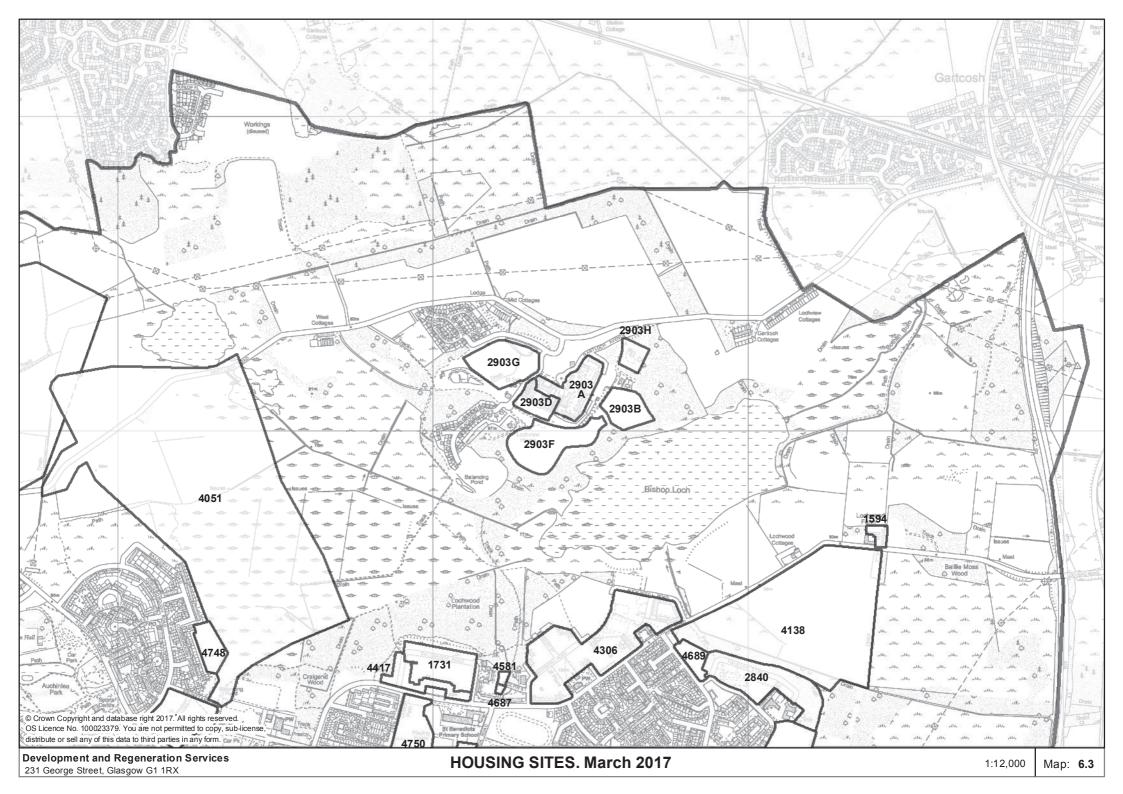

#### INTRODUCTION

- 1 The Housing Land Audit 2017 identifies all potential housing sites in the City at 31 March and estimates future completions from this supply over the following seven years (1 April 2017 to 31 March 2024). In addition to new build sites, the supply also includes conversions from non-residential use and rehabilitation of existing social rented stock for sale.
- 2 The schedules of sites are categorised by tenure and planning status (see below for definitions) with the unique site reference number used to order sites within each category. This format has been agreed by all Councils in the Glasgow and Clyde Valley Area, and provides a consistent approach that facilitates analysis across the Glasgow and the Clyde Valley Strategic Development Plan area. By convention, small sites, i.e. less than 4 dwellings, are excluded from the Glasgow & Clyde Valley wide view of housing land supply (the Established Land Supply). The City Council, however, monitors small sites and they are included in this document in a separate set of schedules.
- 3 Notes on the data provided in the site schedules are provided in Section B. Section C provides more detailed Additional Notes on specific issues, i.e. Tenure, Site Capacity, Established Land Supply, Effective Land Supply, Programmed Output and House Types.
- 4 A4 Maps have been included to show all sites in the land supply, including small sites (1-3 houses). The maps are 1:12,000 scale with 1:6,000 scale insets where greater detail is required. The map index sheet shows the map coverage and the reference number for each A4 map.

Alistair Doig 0141-287-8656 (alistair.doig@drs.glasgow.gov.uk) Shahida Bashir 0141-287-6017 (shahida.bashir@drs.glasgow.gov.uk)

Development and Regeneration Services Glasgow City Council 231 George Street Glasgow, G1 1RX