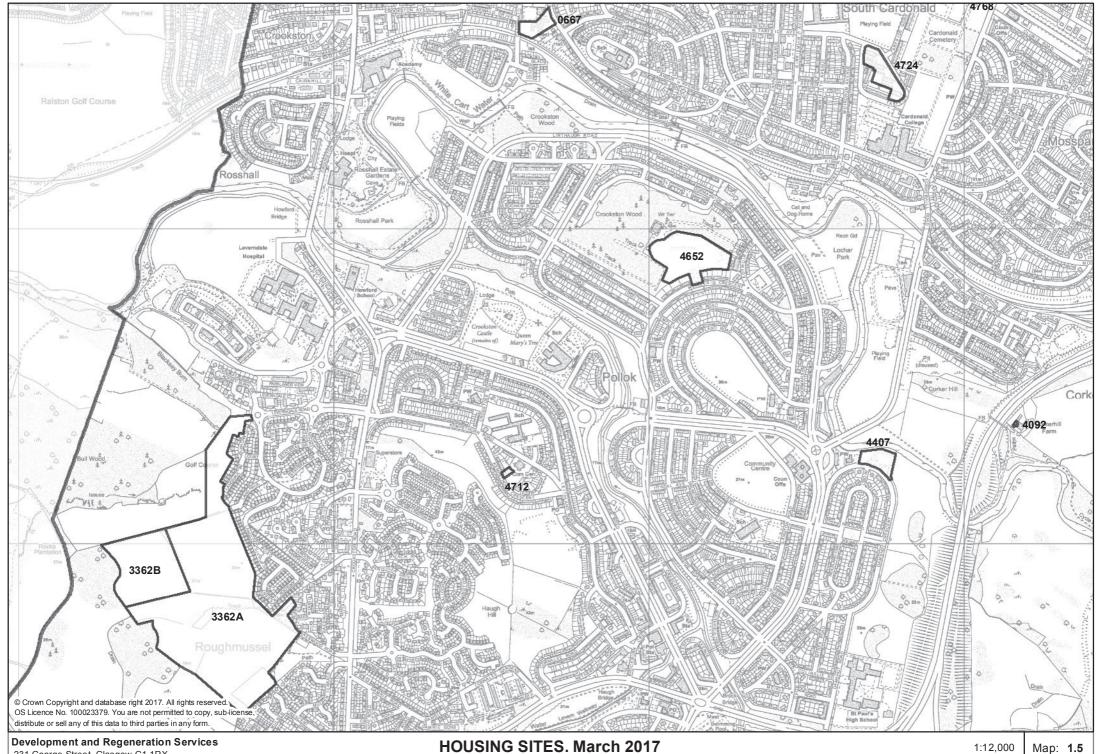

#### INTRODUCTION

- 1 The Housing Land Audit 2017 identifies all potential housing sites in the City at 31 March and estimates future completions from this supply over the following seven years (1 April 2017 to 31 March 2024). In addition to new build sites, the supply also includes conversions from non-residential use and rehabilitation of existing social rented stock for sale.
- 2 The schedules of sites are categorised by tenure and planning status (see below for definitions) with the unique site reference number used to order sites within each category. This format has been agreed by all Councils in the Glasgow and Clyde Valley Area, and provides a consistent approach that facilitates analysis across the Glasgow and the Clyde Valley Strategic Development Plan area. By convention, small sites, i.e. less than 4 dwellings, are excluded from the Glasgow & Clyde Valley wide view of housing land supply (the Established Land Supply). The City Council, however, monitors small sites and they are included in this document in a separate set of schedules.
- 3 Notes on the data provided in the site schedules are provided in Section B. Section C provides more detailed Additional Notes on specific issues, i.e. Tenure, Site Capacity, Established Land Supply, Effective Land Supply, Programmed Output and House Types.
- 4 A4 Maps have been included to show all sites in the land supply, including small sites (1-3 houses). The maps are 1:12,000 scale with 1:6,000 scale insets where greater detail is required. The map index sheet shows the map coverage and the reference number for each A4 map.

Alistair Doig 0141-287-8656 (alistair.doig@drs.glasgow.gov.uk) Shahida Bashir 0141-287-6017 (shahida.bashir@drs.glasgow.gov.uk)

Development and Regeneration Services Glasgow City Council 231 George Street Glasgow, G1 1RX