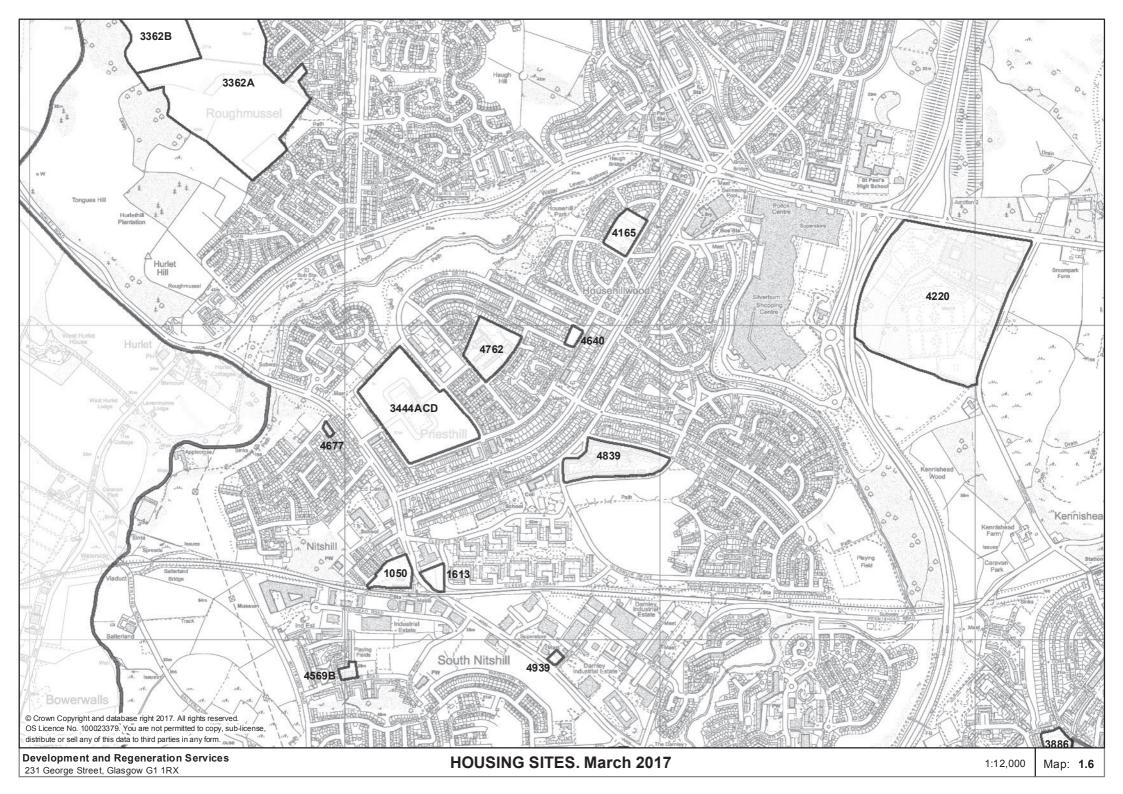

#### INTRODUCTION

- 1 The Housing Land Audit 2017 identifies all potential housing sites in the City at 31 March and estimates future completions from this supply over the following seven years (1 April 2017 to 31 March 2024). In addition to new build sites, the supply also includes conversions from non-residential use and rehabilitation of existing social rented stock for sale.
- 2 The schedules of sites are categorised by tenure and planning status (see below for definitions) with the unique site reference number used to order sites within each category. This format has been agreed by all Councils in the Glasgow and Clyde Valley Area, and provides a consistent approach that facilitates analysis across the Glasgow and the Clyde Valley Strategic Development Plan area. By convention, small sites, i.e. less than 4 dwellings, are excluded from the Glasgow & Clyde Valley wide view of housing land supply (the Established Land Supply). The City Council, however, monitors small sites and they are included in this document in a separate set of schedules.
- 3 Notes on the data provided in the site schedules are provided in Section B. Section C provides more detailed Additional Notes on specific issues, i.e. Tenure, Site Capacity, Established Land Supply, Effective Land Supply, Programmed Output and House Types.
- 4 A4 Maps have been included to show all sites in the land supply, including small sites (1-3 houses). The maps are 1:12,000 scale with 1:6,000 scale insets where greater detail is required. The map index sheet shows the map coverage and the reference number for each A4 map.

Alistair Doig 0141-287-8656 (alistair.doig@drs.glasgow.gov.uk) Shahida Bashir 0141-287-6017 (shahida.bashir@drs.glasgow.gov.uk)

Development and Regeneration Services Glasgow City Council 231 George Street Glasgow, G1 1RX