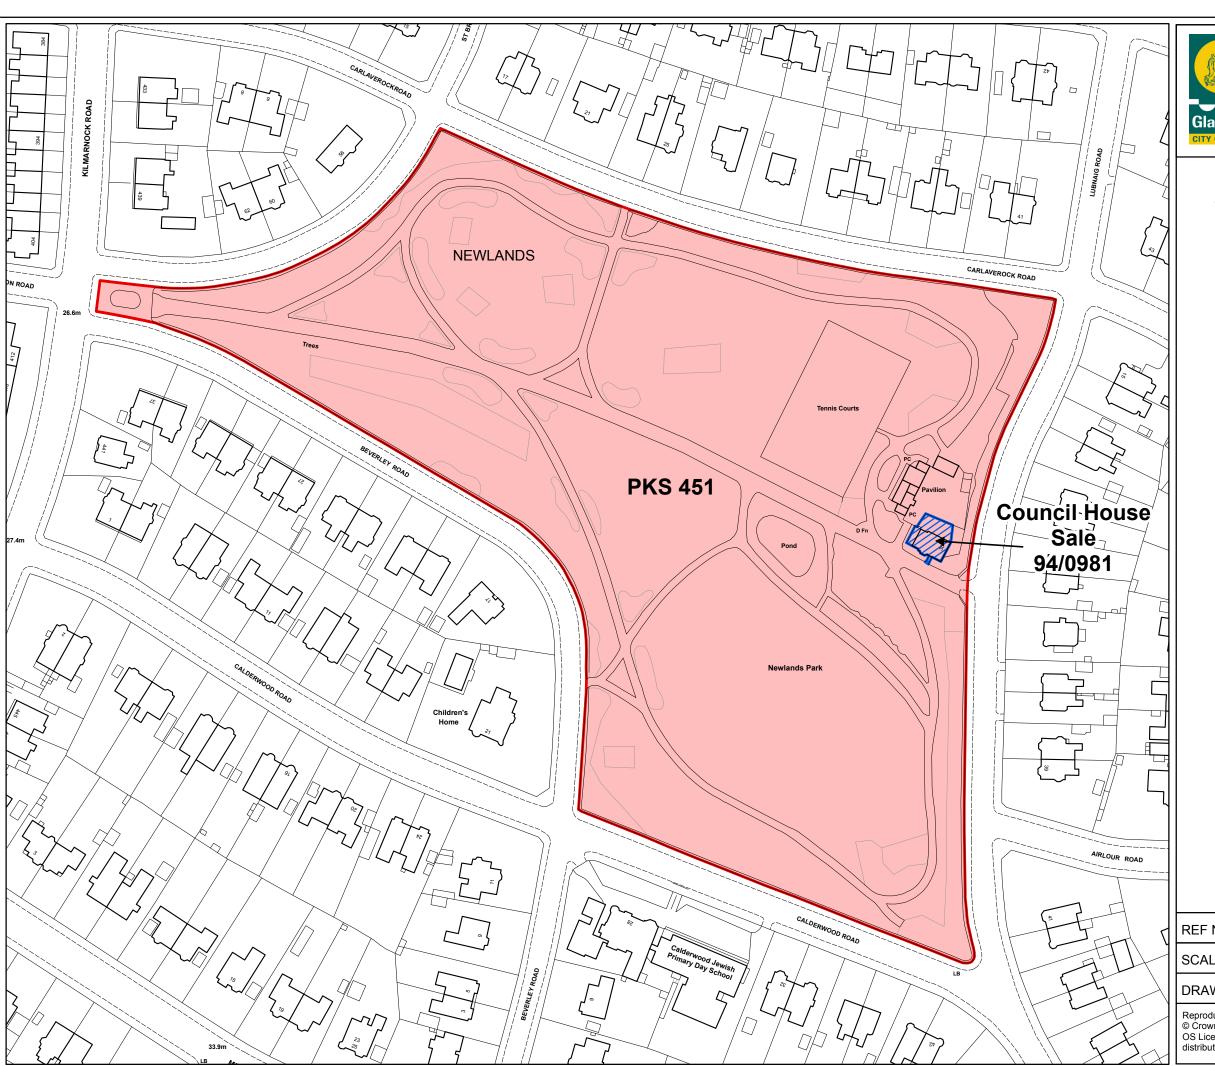

## **Newlands Park**

| REF NO                                                        | 76357  |      |            |
|---------------------------------------------------------------|--------|------|------------|
| SCALE                                                         | NTSS   |      |            |
| DRAWN BY                                                      | reidm1 | DATE | 29/08/2014 |
| Panraduced by parmission of Ordnance Survey on hehalf of HMSO |        |      |            |