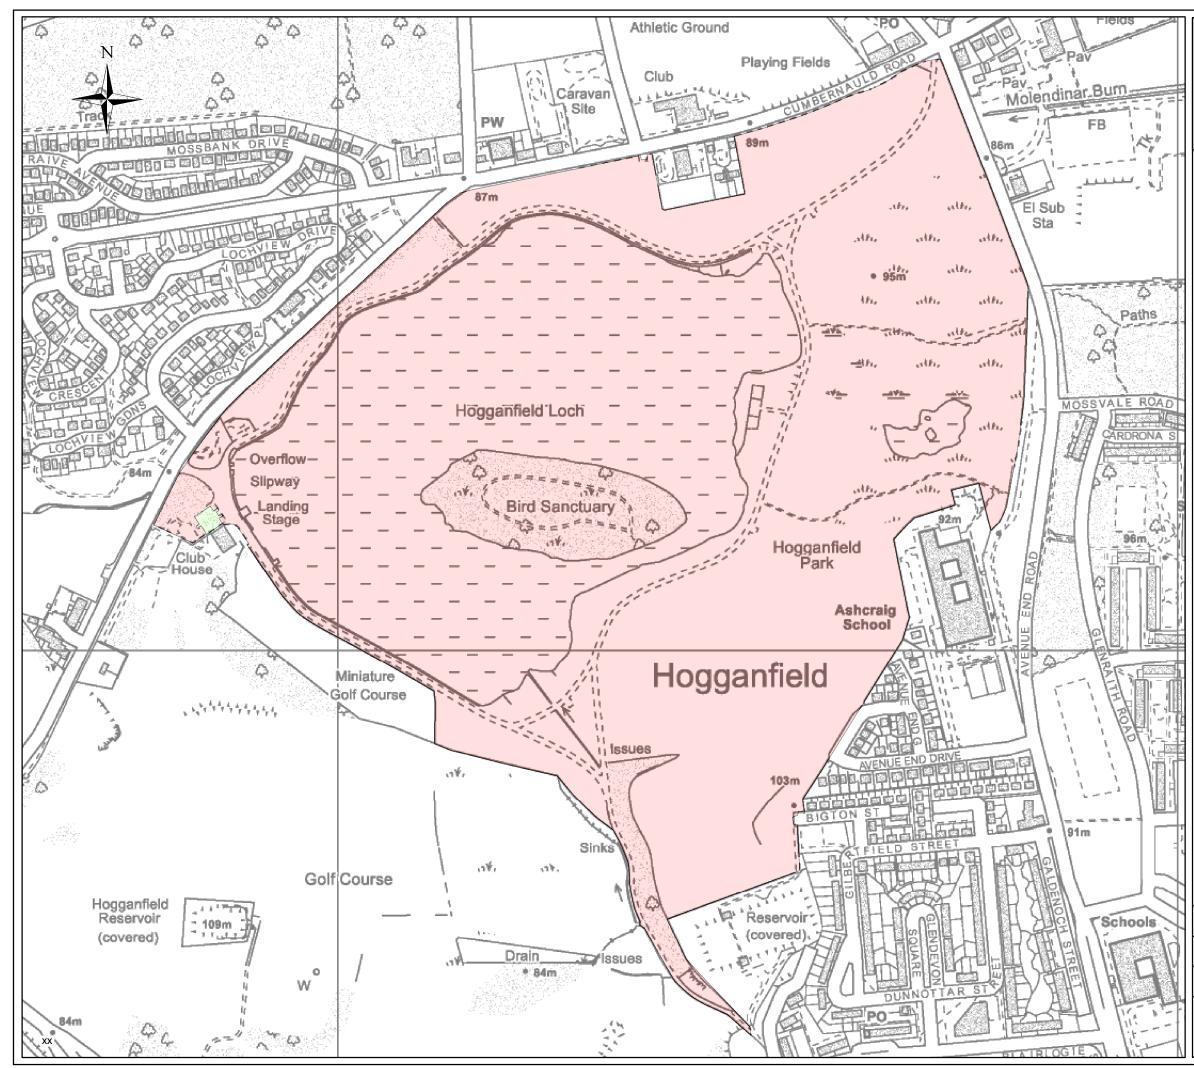

## Hogganfield park

Glasgow City Council

Glasgow City Council Leased to ZEB Enterprises Ltd.

| REF NO                                                                                                                                                                                                                                                                         | 79426   |      |            |
|--------------------------------------------------------------------------------------------------------------------------------------------------------------------------------------------------------------------------------------------------------------------------------|---------|------|------------|
| SCALE                                                                                                                                                                                                                                                                          | 1:4,500 |      |            |
| DRAWN BY                                                                                                                                                                                                                                                                       | blacka  | DATE | 08/07/2015 |
| Reproduced by permission of Ordnance Survey on behalf of HMSO.<br>© Crown Copyright and database right 2012. All rights reserved.<br>OS Licence No 100023379. You are not permitted to copy, sub-license,<br>distribute or sell any of this data to third parties in any form. |         |      |            |