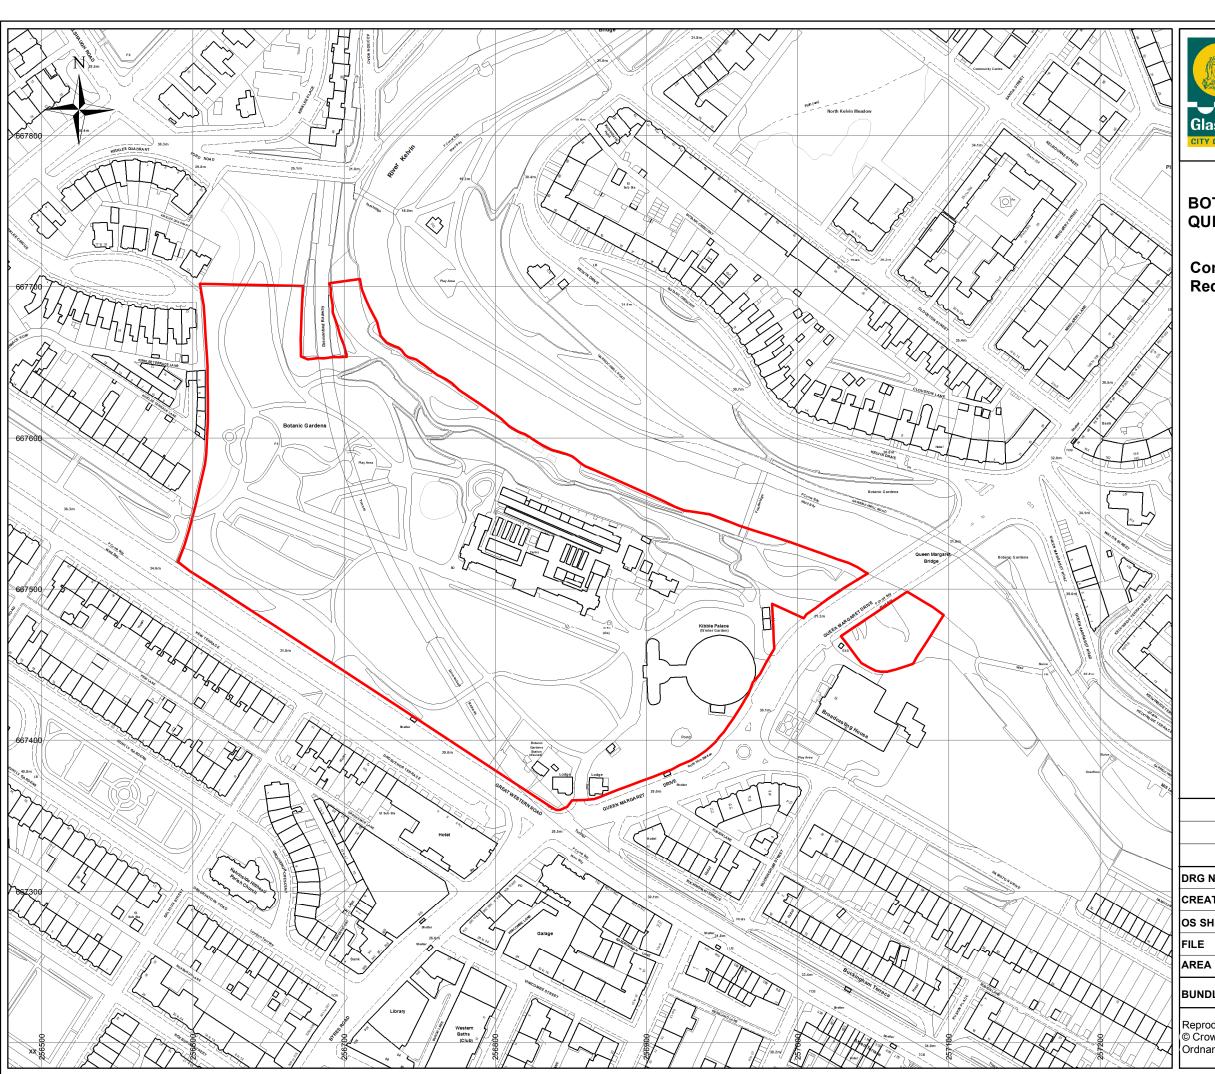

## GLASGOW CITY COUNCIL DEVELOPMENT AND REGENERATION SERVICES

231 GEORGE STREET, GLASGOW G1 1RX

Executive Director
Richard Brown

BOTANIC GARDENS - AREA 6, QUEEN MARGARET DRIVE, GLASGOW

Contents within the boundaries coloured Red, 8.26 or thereby

| DRG NO   | 87525               | REV        |            |
|----------|---------------------|------------|------------|
| CREATED  | JTH                 | SCALE      | 1:2,500    |
| OS SHEET | NS5767SW            | NORS REF   |            |
| FILE     |                     | LEGAL FILE | PCSE0657   |
| AREA     | 8.26                | DATE       | LegendDate |
|          | Potonia Cardona Poy |            |            |